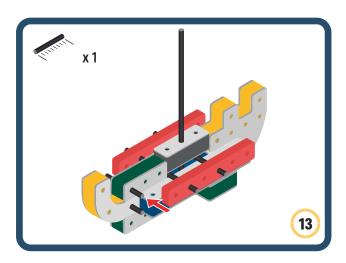

Brings speed and movement to your builds













































Brings speed and movement to your builds



### The Eyes

Bring life and emotions to your builds

Turn the eyes in different directions to show different emotions





















































Brings speed and movement to your builds





















































Brings speed and movement to your builds























































































Brings speed and movement to your builds





































































Brings speed and movement to your builds







**DESIGNED FOR ENDLESS PLAY** 



## Parts for this build: