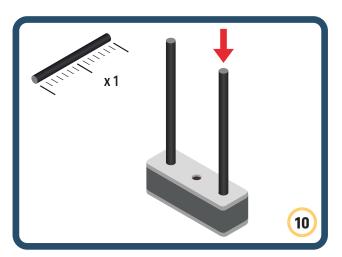

and emotions to your builds

Turn the eyes in different directions to show different emotions





















































Brings speed and movement to your builds





















































Brings speed and movement to your builds























































































Brings speed and movement to your builds





































































Brings speed and movement to your builds







**DESIGNED FOR ENDLESS PLAY** 



## Parts for this build:





















































## The Spinner

Brings speed and movement to your builds



#### The Eyes





**DESIGNED FOR ENDLESS PLAY** 



# Parts for this build:





























































































## The Spinner

Brings speed and movement to your builds



#### The Eyes





**DESIGNED FOR ENDLESS PLAY** 



## Parts for this build:





















































































## The Spinner

Brings speed and movement to your builds



#### The Eyes