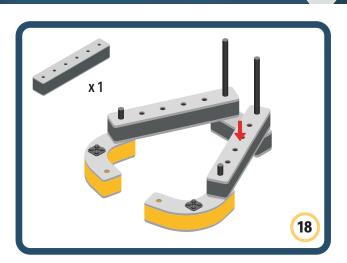

your builds

Turn the eyes in different directions to show different emotions





















































Brings speed and movement to your builds





















































Brings speed and movement to your builds























































































Brings speed and movement to your builds





































































Brings speed and movement to your builds







**DESIGNED FOR ENDLESS PLAY** 



## Parts for this build:





















































## The Spinner

Brings speed and movement to your builds



#### The Eyes





**DESIGNED FOR ENDLESS PLAY** 



# Parts for this build:





























































































## The Spinner

Brings speed and movement to your builds



#### The Eyes





**DESIGNED FOR ENDLESS PLAY** 



## Parts for this build:





















































































## The Spinner

Brings speed and movement to your builds



#### The Eyes