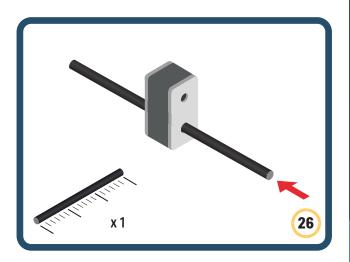

rn the eyes in different directions to show different emotions





















































Brings speed and movement to your builds





















































Brings speed and movement to your builds























































































Brings speed and movement to your builds





































































Brings speed and movement to your builds







**DESIGNED FOR ENDLESS PLAY** 



## Parts for this build:





















































## The Spinner

Brings speed and movement to your builds



#### The Eyes





**DESIGNED FOR ENDLESS PLAY** 



# Parts for this build:





























































































## The Spinner

Brings speed and movement to your builds



#### The Eyes





**DESIGNED FOR ENDLESS PLAY** 



## Parts for this build:





















































































## The Spinner

Brings speed and movement to your builds



#### The Eyes