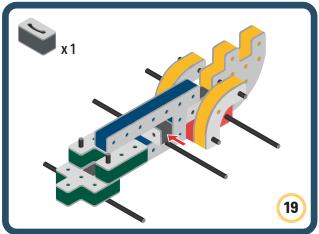

Brings speed and movement to your builds













































Brings speed and movement to your builds



### The Eyes

Bring life and emotions to your builds

Turn the eyes in different directions to show different emotions





















































Brings speed and movement to your builds





















































Brings speed and movement to your builds























































































Brings speed and movement to your builds





































































Brings speed and movement to your builds







**DESIGNED FOR ENDLESS PLAY** 



## Parts for this build:





















































## The Spinner

Brings speed and movement to your builds



#### The Eyes





**DESIGNED FOR ENDLESS PLAY** 



# Parts for this build:





























































































## The Spinner

Brings speed and movement to your builds



#### The Eyes





**DESIGNED FOR ENDLESS PLAY** 



## Parts for this build:





















































































## The Spinner

Brings speed and move