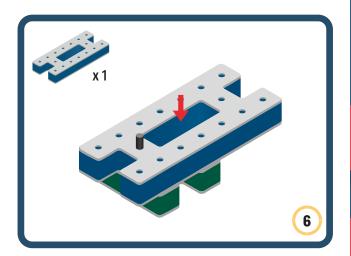

ing life and emotions to your builds

Turn the eyes in different directions to show different emotions





















































Brings speed and movement to your builds





















































Brings speed and movement to your builds























































































Brings speed and movement to your builds





































































Brings speed and movement to your builds







**DESIGNED FOR ENDLESS PLAY** 



## Parts for this build:





















































## The Spinner

Brings speed and movement to your builds



#### The Eyes





**DESIGNED FOR ENDLESS PLAY** 



# Parts for this build:





























































































## The Spinner

Brings speed and movement to your builds



#### The Eyes





**DESIGNED FOR ENDLESS PLAY** 



## Parts for this build:





















































































## The Spinner

Brings speed and movement to your builds



#### The Eyes