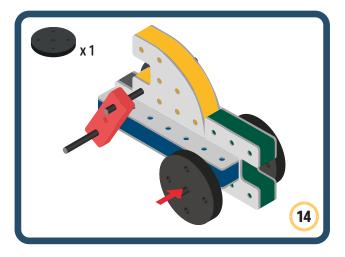

Brings speed and movement to your builds













































Brings speed and movement to your builds



### The Eyes

Bring life and emotions to your builds

Turn the eyes in different directions to show different emotions





















































Brings speed and movement to your builds





















































Brings speed and movement to your builds























































































Brings speed and movement to your builds





































































Brings speed and movement to your builds







**DESIGNED FOR ENDLESS PLAY** 



## Parts for this build:





















































## The Spinner

Brings speed and movement to your builds



#### The Eyes





**DESIGNED FOR ENDLESS PLAY** 



# Parts for this build:





























































































## The Spinner

Brings speed and movement to your builds