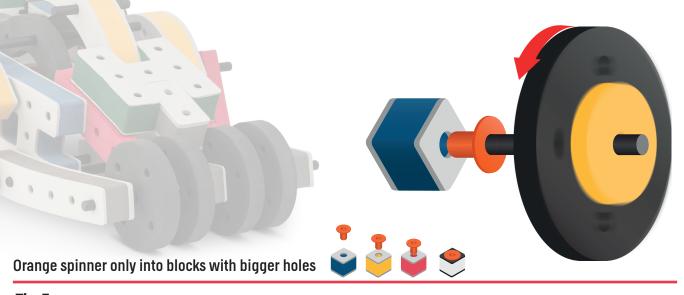

Brings speed and movement to your builds













































Brings speed and movement to your builds



### The Eyes

Bring life and emotions to your builds

Turn the eyes in different directions to show different emotions





















































Brings speed and movement to your builds





















































Brings speed and movement to your builds























































































Brings speed and movement to your builds





































































Brings speed and movement to your builds







**DESIGNED FOR ENDLESS PLAY** 



## Parts for this build:





















































## The Spinner

Brings speed and movement to your builds



#### The Eyes





**DESIGNED FOR ENDLESS PLAY** 



# Parts for this build:





























































































## The Spinner

Brings speed and movement to your builds



#### The Eyes





**DESIGNED FOR ENDLESS PLAY** 



## Part