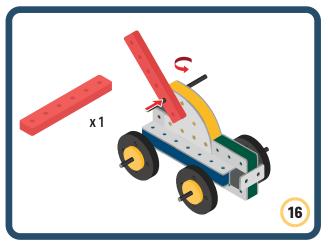

Brings speed and movement to your builds













































Brings speed and movement to your builds



### The Eyes

Bring life and emotions to your builds

Turn the eyes in different directions to show different emotions





















































Brings speed and movement to your builds





















































Brings speed and movement to your builds























































































Brings speed and movement to your builds





































































Brings speed and movement to your builds







**DESIGNED FOR ENDLESS PLAY** 



## Parts for this build:





















































## The Spinner

Brings speed and movement to your builds



#### The Eyes





**DESIGNED FOR ENDLESS PLAY** 



# Parts for this build:





























































































## The Spinner

Brings speed and movement to your builds



#### The Eyes





**DESIGNED FOR ENDLESS PLAY** 



## Parts for this build:





















































































## The Spinner

Brings speed and movement to your builds



#### The Eyes