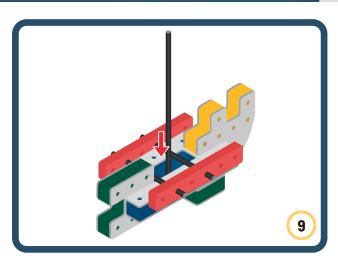

Brings speed and movement to your builds













































Brings speed and movement to your builds



### The Eyes

Bring life and emotions to your builds

Turn the eyes in different directions to show different emotions





















































Brings speed and movement to your builds





















































Brings speed and movement to your builds























































































Brings speed and movement to your builds





































































Brings speed and movement to your builds







**DESIGNED FOR ENDLESS PLAY** 



## Parts for this build: