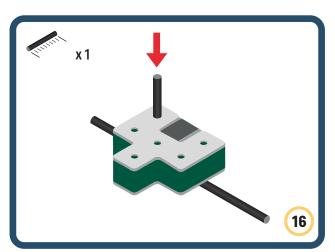

Brings speed and movement to your builds













































Brings speed and movement to your builds



### The Eyes

Bring life and emotions to your builds

Turn the eyes in different directions to show different emotions





















































Brings speed and movement to your builds





















































Brings speed and movement to your builds























































































Brings speed and movement to your builds





































































Brings speed and movement to your builds







**DESIGNED FOR ENDLESS PLAY** 



## Parts for this build:





















































## The Spinner

Brings speed and movement to your builds



#### The Eyes





**DESIGNED FOR ENDLESS PLAY** 



# Parts for this build:





























































































## The Spinner

Brings speed and movement to your builds



#### The Eyes





**DESIGNED FOR ENDLESS PLAY** 



## Parts for this build:





















































































## The Spinner

Brings speed an