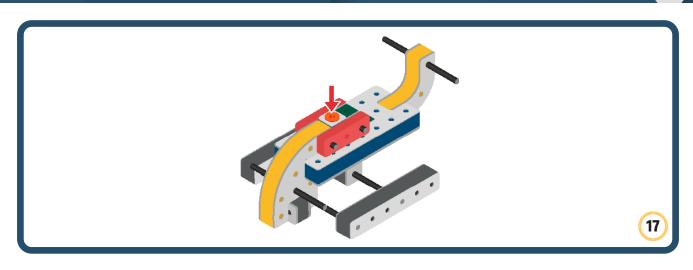

Brings speed and movement to your builds













































Brings speed and movement to your builds



### The Eyes

Bring life and emotions to your builds

Turn the eyes in different directions to show different emotions





















































Brings speed and movement to your builds





















































Brings speed and movement to your builds























































































Brings speed and movement to your builds





































































Brings speed and movement to your builds







**DESIGNED FOR ENDLESS PLAY** 



## Parts for this build:





















































## The Spinner

Brings speed and movement to your builds



#### The Eyes





**DESIGNED FOR ENDLESS PLAY** 



# Parts for this build:





























































































## The Spinner

Brings speed and movement to your builds



#### The Eyes





**DESIGNED FOR ENDLESS PLAY** 



## Parts for this build: