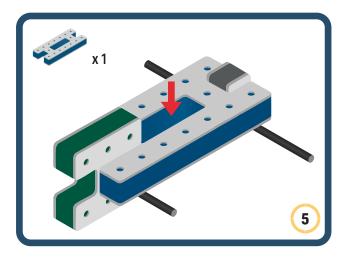

Brings speed and movement to your builds













































Brings speed and movement to your builds



### The Eyes

Bring life and emotions to your builds

Turn the eyes in different directions to show different emotions





















































Brings speed and movement to your builds





















































Brings speed and movement to your builds























































































Brings speed and movement to your builds





































































Brings speed and movement to your builds







**DESIGNED FOR ENDLESS PLAY** 



## Parts for this build:





















































## The Spinner

Brings speed and movement to your builds



#### The Eyes





**DESIGNED FOR ENDLESS PLAY** 



# Parts for this build:





























































































## The Spinner

Brings speed and movemen