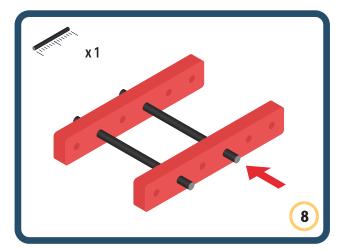

Brings speed and movement to your builds













































Brings speed and movement to your builds



### The Eyes

Bring life and emotions to your builds

Turn the eyes in different directions to show different emotions





















































Brings speed and movement to your builds





















































Brings speed and movement to your builds























































































Brings speed and movement to your builds





































































Brings speed and movement to your builds







**DESIGNED FOR ENDLESS PLAY** 



## Parts for this build: