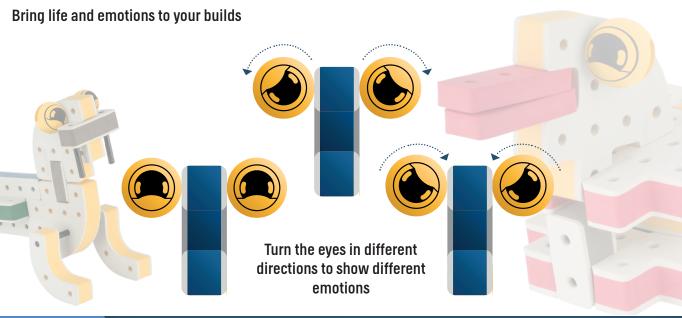

### The Eyes

Bring life and emotions to your builds

Turn the eyes in different directions to show different emotions

Brings speed and movement to your builds

Brings speed and movement to your builds

Brings speed and movement to your builds