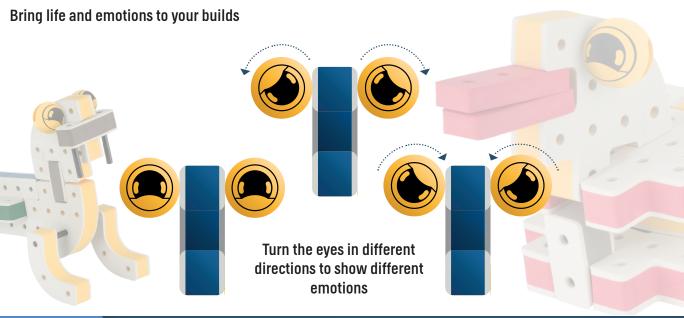

### The Eyes

Bring life and emotions to your builds

Turn the eyes in different directions to show different emotions

Brings speed and movement to your builds

Brings speed and movement to your builds

Brings speed and movement to your builds

#### The Eyes

**DESIGNED FOR ENDLESS PLAY** 

#### The Eyes