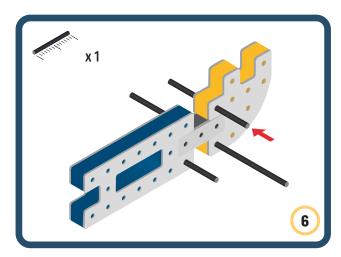

Brings speed and movement to your builds













































Brings speed and movement to your builds



### The Eyes

Bring life and emotions to your builds

Turn the eyes in different directions to show different emotions





















































Brings speed and movement to your builds





















































Brings speed and movement to your builds























































































Brings speed and movement to your builds





































































Brings speed and movement to your builds







**DESIGNED FOR ENDLESS PLAY** 



## Parts for this build:





















































## The Spinner

Brings speed and movement to your builds



#### The Eyes





**DESIGNED FOR ENDLESS PLAY** 



# Parts for this build:





























































































## The Spinner

Brings speed and movement to your builds



#### The Eyes





**DESIGNED FOR ENDLESS PLAY** 



## Parts for this build:





















































































## The Spin