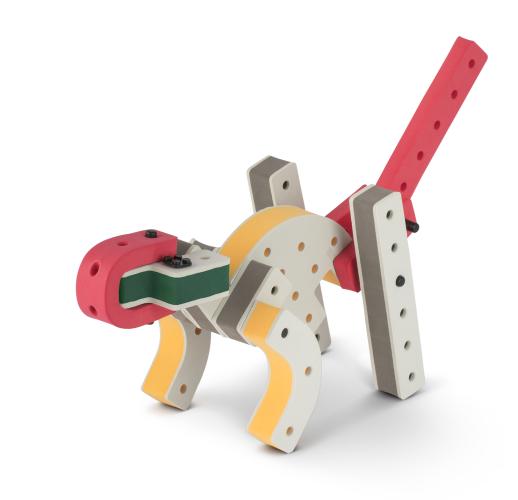

Brings speed and movement to your builds













































Brings speed and movement to your builds



### The Eyes

Bring life and emotions to your builds

Turn the eyes in different directions to show different emotions





















































Brings speed and movement to your builds





















































Brings speed and movement to your builds























































































Brings speed and movement to your builds





































































Brings speed and movement to your builds







**DESIGNED FOR ENDLESS PLAY** 



## Parts for this build: