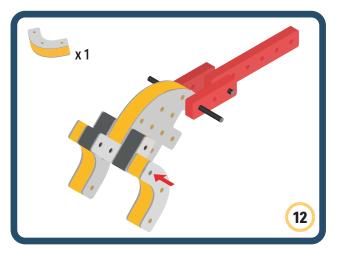

Brings speed and movement to your builds













































Brings speed and movement to your builds



### The Eyes

Bring life and emotions to your builds

Turn the eyes in different directions to show different emotions





















































Brings speed and movement to your builds





















































Brings speed and movement to your builds























































































Brings speed and movement to your builds





































































Brings speed and movement to your builds







**DESIGNED FOR ENDLESS PLAY** 



## Parts for t