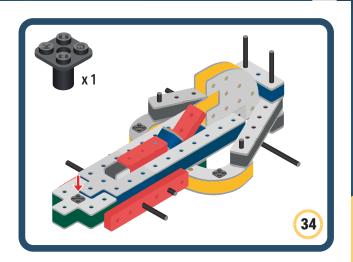

ifferent directions to show different emotions





















































Brings speed and movement to your builds





















































Brings speed and movement to your builds























































































Brings speed and movement to your builds





































































Brings speed and movement to your builds







**DESIGNED FOR ENDLESS PLAY** 



## Parts for this build:





















































## The Spinner

Brings speed and movement to your builds



#### The Eyes





**DESIGNED FOR ENDLESS PLAY** 



# Parts for this build:





























































































## The Spinner

Brings speed and movement to your builds



#### The Eyes





**DESIGNED FOR ENDLESS PLAY** 



## Parts for this build:





















































































## The Spinner

Brings speed and movement to your builds



#### The Eyes