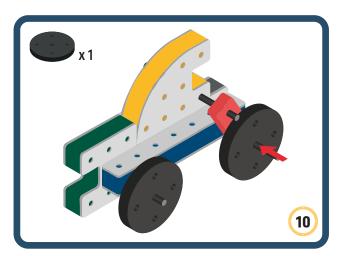

Brings speed and movement to your builds













































Brings speed and movement to your builds



### The Eyes

Bring life and emotions to your builds

Turn the eyes in different directions to show different emotions





















































Brings speed and movement to your builds





















































Brings speed and movement to your builds























































































Brings speed and movement to your builds





































































Brings speed and movement to your builds







**DESIGNED FOR ENDLESS PLAY** 



## Parts for this build:





















































## The Spinner

Brings speed and movement to your builds



#### The Eyes





**DESIGNED FOR ENDLESS PLAY** 



# Parts for this build:





























































































## The Spinner

Brings speed and movement to your