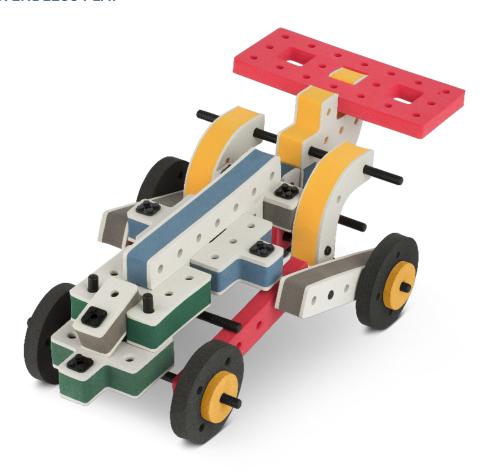

builds





















































Brings speed and movement to your builds























































































Brings speed and movement to your builds





































































Brings speed and movement to your builds







**DESIGNED FOR ENDLESS PLAY** 



## Parts for this build:





















































## The Spinner

Brings speed and movement to your builds



#### The Eyes





**DESIGNED FOR ENDLESS PLAY** 



# Parts for this build:





























































































## The Spinner

Brings speed and movement to your builds



#### The Eyes





**DESIGNED FOR ENDLESS PLAY** 



## Parts for this build:





















































































## The Spinner

Brings speed and movement to your builds



#### The Eyes