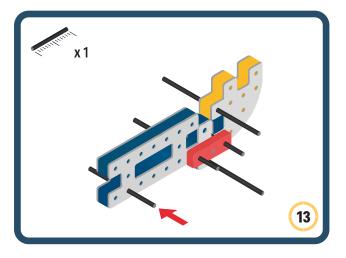

Brings speed and movement to your builds























































































Brings speed and movement to your builds





































































Brings speed and movement to your builds







**DESIGNED FOR ENDLESS PLAY** 



## Parts for this build:





















































## The Spinner

Brings speed and movement to your builds



#### The Eyes





**DESIGNED FOR ENDLESS PLAY** 



# Parts for this build:





























































































## The Spinner

Brings speed and movement to your builds



#### The Eyes





**DESIGNED FOR ENDLESS PLAY** 



## Parts for this build:





















































































## The Spinner

Brings speed and movement to your builds



#### The Eyes