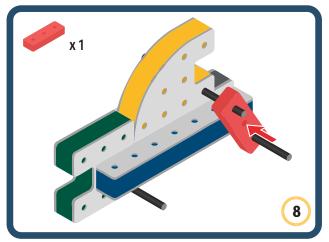

Brings speed and movement to your builds













































Brings speed and movement to your builds



### The Eyes

Bring life and emotions to your builds

Turn the eyes in different directions to show different emotions





















































Brings speed and movement to your builds





















































Brings speed and movement to your builds























































































Brings speed and movement to your builds





































































Brings speed and movement to your builds







**DESIGNED FOR ENDLESS PLAY** 



## Parts for this build:





















































## The Spinner

Brings speed and movement to your builds



#### The Eyes





**DESIGNED FOR ENDLESS PLAY** 



# Parts for this build:





























































































## The Spinner

Brings speed and movement to y