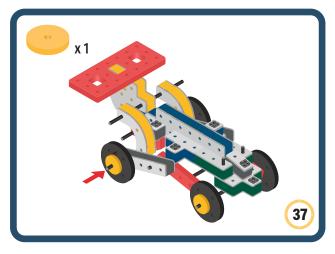

Brings speed and movement to your builds





































































Brings speed and movement to your builds







**DESIGNED FOR ENDLESS PLAY** 



## Parts for this build:





















































## The Spinner

Brings speed and movement to your builds



#### The Eyes





**DESIGNED FOR ENDLESS PLAY** 



# Parts for this build:





























































































## The Spinner

Brings speed and movement to your builds



#### The Eyes





**DESIGNED FOR ENDLESS PLAY** 



## Parts for this build:





















































































## The Spinner

Brings speed and movement to your builds



#### The Eyes