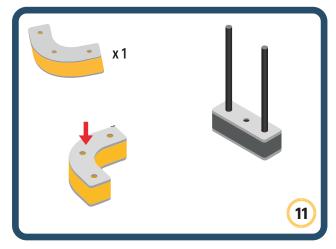

nd emotions to your builds

Turn the eyes in different directions to show different emotions





















































Brings speed and movement to your builds





















































Brings speed and movement to your builds























































































Brings speed and movement to your builds





































































Brings speed and movement to your builds







**DESIGNED FOR ENDLESS PLAY** 



## Parts for this build:





















































## The Spinner

Brings speed and movement to your builds



#### The Eyes





**DESIGNED FOR ENDLESS PLAY** 



# Parts for this build:





























































































## The Spinner

Brings speed and movement to your builds



#### The Eyes





**DESIGNED FOR ENDLESS PLAY** 



## Parts for this build:





















































































## The Spinner

Brings speed and movement to your builds



#### The Eyes