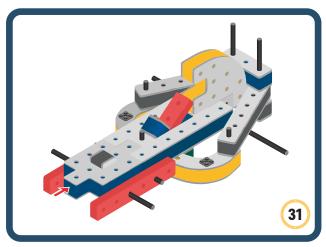

s in different directions to show different emotions





















































Brings speed and movement to your builds





















































Brings speed and movement to your builds























































































Brings speed and movement to your builds





































































Brings speed and movement to your builds







**DESIGNED FOR ENDLESS PLAY** 



## Parts for this build:





















































## The Spinner

Brings speed and movement to your builds



#### The Eyes





**DESIGNED FOR ENDLESS PLAY** 



# Parts for this build:





























































































## The Spinner

Brings speed and movement to your builds



#### The Eyes





**DESIGNED FOR ENDLESS PLAY** 



## Parts for this build:





















































































## The Spinner

Brings speed and movement to your builds



#### The Eyes