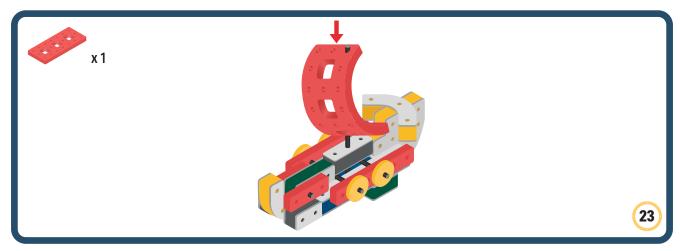

Brings speed and movement to your builds













































Brings speed and movement to your builds



### The Eyes

Bring life and emotions to your builds

Turn the eyes in different directions to show different emotions





















































Brings speed and movement to your builds





















































Brings speed and movement to your builds























































































Brings speed and movement to your builds





































































Brings speed and movement to your builds







**DESIGNED FOR ENDLESS PLAY** 



## Parts for this build:





















































##