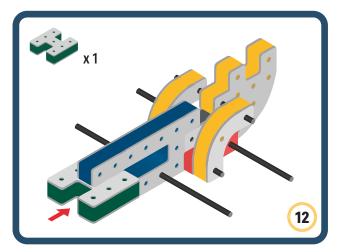

Brings speed and movement to your builds













































Brings speed and movement to your builds



### The Eyes

Bring life and emotions to your builds

Turn the eyes in different directions to show different emotions





















































Brings speed and movement to your builds





















































Brings speed and movement to your builds























































































Brings speed and movement to your builds





































































Brings speed and movement to your builds







**DESIGNED FOR ENDLESS PLAY** 



## Parts for this build:





















































## The Spinner

Brings speed and movement to your builds



#### The Eyes





**DESIGNED FOR ENDLESS PLAY** 



# Parts for this build:





























































































## The Spinner

Brings speed and movement to your builds



#### The Eyes





**DESIGNED FOR ENDLESS PLAY** 



## Parts for this build:





















































































## The Spinner

Brings