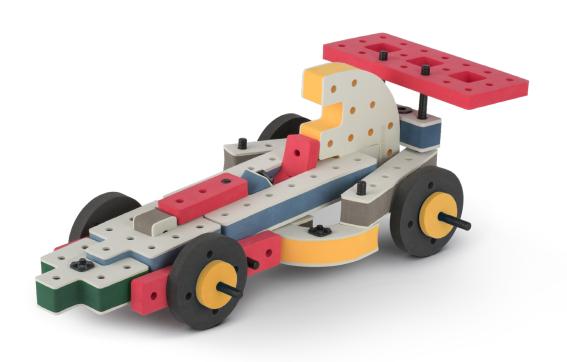

vement to your builds



### The Eyes

Bring life and emotions to your builds

Turn the eyes in different directions to show different emotions





















































Brings speed and movement to your builds





















































Brings speed and movement to your builds























































































Brings speed and movement to your builds





































































Brings speed and movement to your builds







**DESIGNED FOR ENDLESS PLAY** 



## Parts for this build:





















































## The Spinner

Brings speed and movement to your builds



#### The Eyes





**DESIGNED FOR ENDLESS PLAY** 



# Parts for this build:





























































































## The Spinner

Brings speed and movement to your builds



#### The Eyes





**DESIGNED FOR ENDLESS PLAY** 



## Parts for this build:





















































































## The Spinner

Brings speed and movement to your builds



#### The Eyes