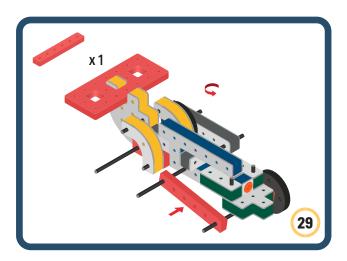

Brings speed and movement to your builds













































Brings speed and movement to your builds



### The Eyes

Bring life and emotions to your builds

Turn the eyes in different directions to show different emotions





















































Brings speed and movement to your builds





















































Brings speed and movement to your builds























































































Brings speed and movement to your builds





































































Brings speed and movement to your builds







**DESIGNED FOR ENDLESS PLAY** 



## Parts for this build:





















































## The Spinner

Brings speed and movement to your builds



#### The Eyes





**DESIGNED FOR ENDLESS PLAY** 



# Parts for this build:





























































































## The Spinner

Brings speed and movement to your builds



#### The Eyes





**DESIGNED FOR ENDLESS PLAY** 



## Parts for this build:





















































































## The Spinner

Brings speed and movement to your builds