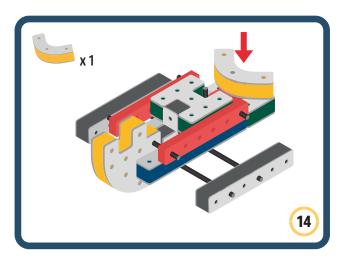

Brings speed and movement to your builds













































Brings speed and movement to your builds



### The Eyes

Bring life and emotions to your builds

Turn the eyes in different directions to show different emotions





















































Brings speed and movement to your builds





















































Brings speed and movement to your builds























































































Brings speed and movement to your builds





































































Brings speed and movement to your builds







**DESIGNED FOR ENDLESS PLAY** 



## Parts for this build:





















































## The Spinner

Brings speed and movement to your builds



#### The Eyes





**DES