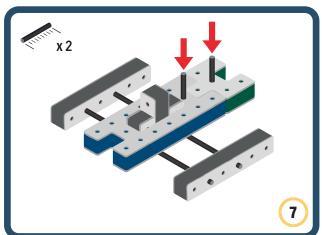

Brings speed and movement to your builds













































Brings speed and movement to your builds



### The Eyes

Bring life and emotions to your builds

Turn the eyes in different directions to show different emotions





















































Brings speed and movement to your builds





















































Brings speed and movement to your builds























































































Brings speed and movement to your builds





































































Brings speed and movement to your builds







**DESIGNED FOR ENDLESS PLAY** 



## Parts for this build:





















































## The Spinner

Brings speed and movement to your builds



#### The E