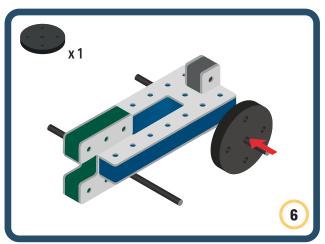

Brings speed and movement to your builds













































Brings speed and movement to your builds



### The Eyes

Bring life and emotions to your builds

Turn the eyes in different directions to show different emotions





















































Brings speed and movement to your builds





















































Brings speed and movement to your builds























































































Brings speed and movement to your builds





































































Brings speed and movement to your builds







**DESIGNED FOR ENDLESS PLAY** 



## Parts for this build:





















































## The Spinner

Brings speed and movement to your builds



#### The Eyes





**DESIGNED FOR ENDLESS PLAY** 



# Parts for this build:





























































































## The Spinner

Brings speed and movement to your builds



#### The Eyes





**DESIGNED FOR ENDLESS PLAY** 



## Parts for this build:





















































































## The Spinner

Brings speed and movement to your builds



#### The Eyes