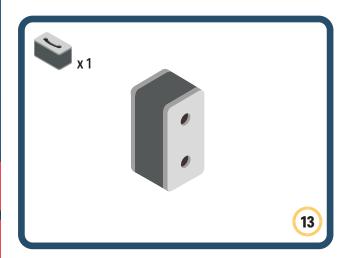

Brings speed and movement to your builds













































Brings speed and movement to your builds



### The Eyes

Bring life and emotions to your builds

Turn the eyes in different directions to show different emotions





















































Brings speed and movement to your builds





















































Brings speed and movement to your builds























































































Brings speed and movement to your builds





































































Brings speed and movement to your builds







**DESIGNED FOR ENDLESS PLAY** 



## Parts for this build:





















































## The Spinner

Brings speed and movement to your builds



#### The Eyes





**DESIGNED FOR ENDLESS PLAY** 



# Parts for this build:





























































































## The Spinner

Brings speed and movement to your builds



#### The Eyes





**DESIGNED FOR ENDLESS PLAY** 



## Parts for this build:





















































































## The Spinner

Brings sp