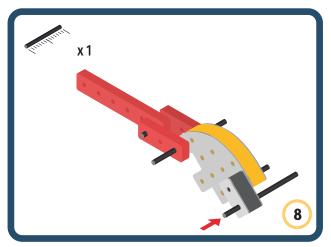

Brings speed and movement to your builds













































Brings speed and movement to your builds



### The Eyes

Bring life and emotions to your builds

Turn the eyes in different directions to show different emotions





















































Brings speed and movement to your builds





















































Brings speed and movement to your builds























































































Brings speed and movement to your builds





































































Brings speed and movement to your builds







**DESIGNED FOR ENDLESS PLAY** 



## Par