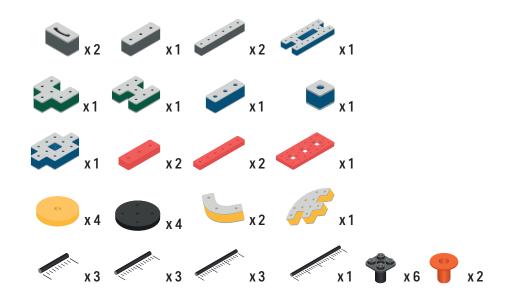

Brings speed and movement to your builds























































































Brings speed and movement to your builds





































































Brings speed and movement to your builds







**DESIGNED FOR ENDLESS PLAY** 



## Parts for this build:





















































## The Spinner

Brings speed and movement to your builds



#### The Eyes





**DESIGNED FOR ENDLESS PLAY** 



# Parts for this build:





























































































## The Spinner

Brings speed and movement to your builds



#### The Eyes





**DESIGNED FOR ENDLESS PLAY** 



## Parts for this build:





















































































## The Spinner

Brings speed and movement to your builds



#### The Eyes