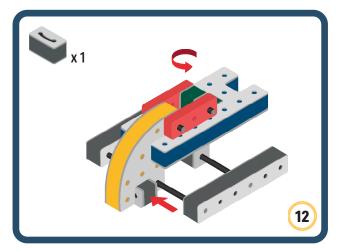

Brings speed and movement to your builds













































Brings speed and movement to your builds



### The Eyes

Bring life and emotions to your builds

Turn the eyes in different directions to show different emotions





















































Brings speed and movement to your builds





















































Brings speed and movement to your builds























































































Brings speed and movement to your builds





































































Brings speed and movement to your builds







**DESIGNED FOR ENDLESS PLAY** 



## Parts for this build:





















































## The Spinner

Brings speed and movement to your builds



#### The Eyes





**DESIGNED FOR ENDLESS PLAY** 



# Parts for this build:





























































































## The Spinner

Brings speed and movement to your builds



#### The Eyes





**DESIGNED FOR ENDLESS PLAY** 



## Parts for this build: