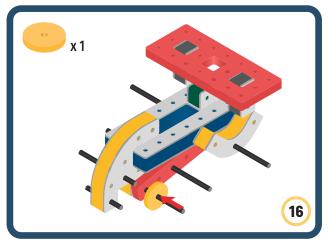

Brings speed and movement to your builds













































Brings speed and movement to your builds



### The Eyes

Bring life and emotions to your builds

Turn the eyes in different directions to show different emotions





















































Brings speed and movement to your builds





















































Brings speed and movement to your builds























































































Brings speed and movement to your builds





































































Brings speed and movement to your builds







**DESIGNED FOR ENDLESS PLAY** 



## Parts for this build:





















































## The Spinner

Brings speed and movement to your builds



#### The Eyes





**DESIGNED FOR ENDLESS PLAY** 



# Parts for this build:





























































































## The Spinner

Brings speed and movement to your builds



#### The Eyes





**DESIGNED FOR ENDLESS PLAY** 



## Parts for this build:





















































































## The Spinner

Brings speed and movement to your builds



#### The Eyes