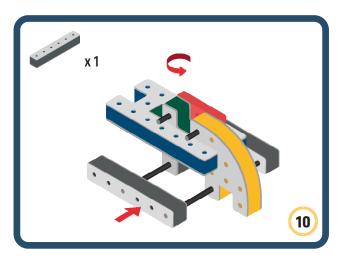

Brings speed and movement to your builds













































Brings speed and movement to your builds



### The Eyes

Bring life and emotions to your builds

Turn the eyes in different directions to show different emotions





















































Brings speed and movement to your builds





















































Brings speed and movement to your builds























































































Brings speed and movement to your builds





































































Brings speed and movement to your builds







**DESIGNED FOR ENDLESS PLAY** 



## Parts for this build:





















































## The Spinner

Brings speed and movement to your builds



#### The Eyes





**DESIGNED FOR ENDLESS PLAY** 



# Parts for this build:





























































































## The Spinner

Brings speed and movement to your builds



#### The Eyes





**DESIGNED FOR ENDLESS PLAY** 



## Parts for this build: