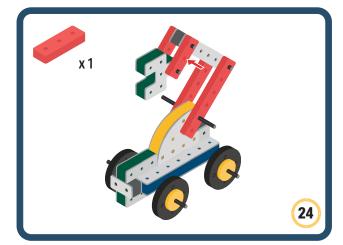

Brings speed and movement to your builds













































Brings speed and movement to your builds



### The Eyes

Bring life and emotions to your builds

Turn the eyes in different directions to show different emotions





















































Brings speed and movement to your builds





















































Brings speed and movement to your builds























































































Brings speed and movement to your builds





































































Brings speed and movement to your builds







**DESIGNED FOR ENDLESS PLAY** 



## Parts for this build:





















































## The Spinner

Brings speed and movement to your builds



#### The Eyes





**DESIGNED FOR ENDLESS PLAY** 



# Parts for this build:





























































































## The Spinner

Brings speed and movement to your builds



#### The Eyes





**DESIGNED FOR ENDLESS PLAY** 



## Parts for this build:





















































































## The Spinner

Brings speed and movement to your builds



#### The Eyes