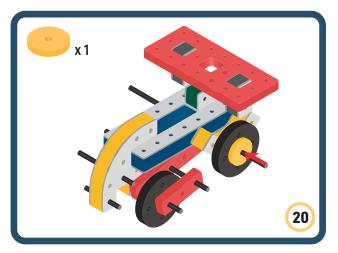

Brings speed and movement to your builds













































Brings speed and movement to your builds



### The Eyes

Bring life and emotions to your builds

Turn the eyes in different directions to show different emotions





















































Brings speed and movement to your builds





















































Brings speed and movement to your builds























































































Brings speed and movement to your builds





































































Brings speed and movement to your builds







**DESIGNED FOR ENDLESS PLAY** 



## Parts for this build:





















































## The Spinner

Brings speed and movement to your builds



#### The Eyes





**DESIGNED FOR ENDLESS PLAY** 



# Parts for this build:





























































































## The Spinner

Brings speed and movement to your builds



#### The Eyes





**DESIGNED FOR ENDLESS PLAY** 



## Parts for this build:





















































































## The Spinner

Brings speed and movement to your builds



#### The Eyes