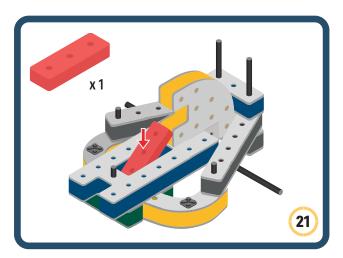

builds

Turn the eyes in different directions to show different emotions





















































Brings speed and movement to your builds





















































Brings speed and movement to your builds























































































Brings speed and movement to your builds





































































Brings speed and movement to your builds







**DESIGNED FOR ENDLESS PLAY** 



## Parts for this build:





















































## The Spinner

Brings speed and movement to your builds



#### The Eyes





**DESIGNED FOR ENDLESS PLAY** 



# Parts for this build:





























































































## The Spinner

Brings speed and movement to your builds



#### The Eyes





**DESIGNED FOR ENDLESS PLAY** 



## Parts for this build:





















































































## The Spinner

Brings speed and movement to your builds



#### The Eyes