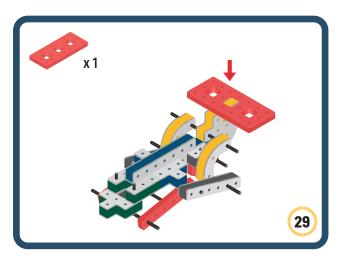

to your builds























































































Brings speed and movement to your builds





































































Brings speed and movement to your builds







**DESIGNED FOR ENDLESS PLAY** 



## Parts for this build:





















































## The Spinner

Brings speed and movement to your builds



#### The Eyes





**DESIGNED FOR ENDLESS PLAY** 



# Parts for this build:





























































































## The Spinner

Brings speed and movement to your builds



#### The Eyes





**DESIGNED FOR ENDLESS PLAY** 



## Parts for this build:





















































































## The Spinner

Brings speed and movement to your builds



#### The Eyes