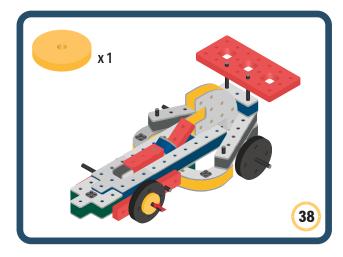

directions to show different emotions





















































Brings speed and movement to your builds





















































Brings speed and movement to your builds























































































Brings speed and movement to your builds





































































Brings speed and movement to your builds







**DESIGNED FOR ENDLESS PLAY** 



## Parts for this build:





















































## The Spinner

Brings speed and movement to your builds



#### The Eyes





**DESIGNED FOR ENDLESS PLAY** 



# Parts for this build:





























































































## The Spinner

Brings speed and movement to your builds



#### The Eyes





**DESIGNED FOR ENDLESS PLAY** 



## Parts for this build:





















































































## The Spinner

Brings speed and movement to your builds



#### The Eyes