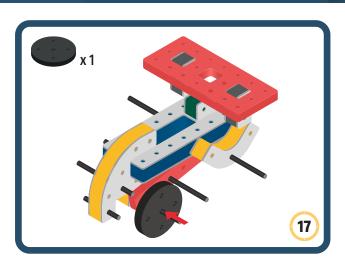

Brings speed and movement to your builds













































Brings speed and movement to your builds



### The Eyes

Bring life and emotions to your builds

Turn the eyes in different directions to show different emotions





















































Brings speed and movement to your builds





















































Brings speed and movement to your builds























































































Brings speed and movement to your builds





































































Brings speed and movement to your builds







**DESIGNED FOR ENDLESS PLAY** 



## Parts for this build:





















































## The Spinner

Brings speed and movement to your builds



#### The Eyes





**DESIGNED FOR ENDLESS PLAY** 



# Parts for this build:





























































































## The Spinner

Brings speed and movement to your builds



#### The Eyes





**DESIGNED FOR ENDLESS PLAY** 



## Parts for this build:





















































































## The Spinner

Brings speed and movement to your builds



#### The Eyes