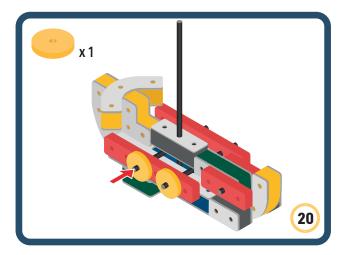

Brings speed and movement to your builds













































Brings speed and movement to your builds



### The Eyes

Bring life and emotions to your builds

Turn the eyes in different directions to show different emotions





















































Brings speed and movement to your builds





















































Brings speed and movement to your builds























































































Brings speed and movement to your builds





































































Brings speed and movement to your builds







**DESIGNED FOR ENDLESS PLAY** 



## Parts for this build: