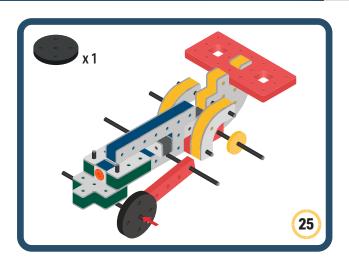

Brings speed and movement to your builds













































Brings speed and movement to your builds



### The Eyes

Bring life and emotions to your builds

Turn the eyes in different directions to show different emotions





















































Brings speed and movement to your builds





















































Brings speed and movement to your builds























































































Brings speed and movement to your builds





































































Brings speed and movement to your builds







**DESIGNED FOR ENDLESS PLAY** 



## Parts for this build:





















































## The Spinner

Brings speed and movement to your builds



#### The Eyes





**DESIGNED FOR ENDLESS PLAY** 



# Parts for this build:





























































































## The Spinner

Brings speed and movement to your builds



#### The Eyes





**DESIGNED FOR ENDLESS PLAY** 



## Parts for this build:





















































































## The Spinner

Brings speed and movement to your