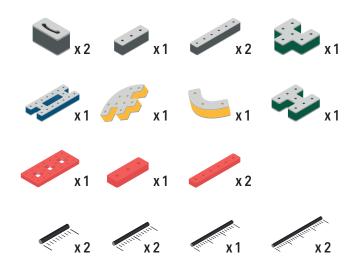

Brings speed and movement to your builds













































Brings speed and movement to your builds



### The Eyes

Bring life and emotions to your builds

Turn the eyes in different directions to show different emotions





















































Brings speed and movement to your builds





















































Brings speed and movement to your builds























































































Brings speed and movement to your builds





































































Brings speed and movement to your builds







**DESIGNED FOR ENDLESS PLAY** 



## Parts for this build:





















































## The Spinner

Brings speed and movement to your builds