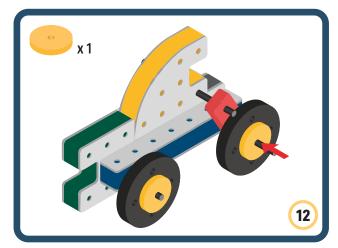

Brings speed and movement to your builds













































Brings speed and movement to your builds



### The Eyes

Bring life and emotions to your builds

Turn the eyes in different directions to show different emotions





















































Brings speed and movement to your builds





















































Brings speed and movement to your builds























































































Brings speed and movement to your builds





































































Brings speed and movement to your builds







**DESIGNED FOR ENDLESS PLAY** 



## Parts for this build:





















































## The Spinner

Brings speed and movement to your builds



#### The Eyes





**DESIGNED FOR ENDLESS PLAY** 



# Parts for this build:





























































































## The Spinner

Brings speed and movement to your buil