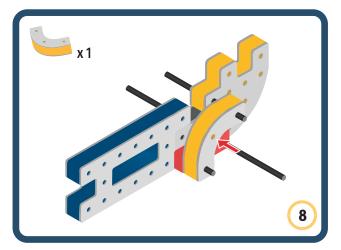

Brings speed and movement to your builds













































Brings speed and movement to your builds



### The Eyes

Bring life and emotions to your builds

Turn the eyes in different directions to show different emotions





















































Brings speed and movement to your builds





















































Brings speed and movement to your builds























































































Brings speed and movement to your builds





































































Brings speed and movement to your builds







**DESIGNED FOR ENDLESS PLAY** 



## Parts for this build:





















































## The Spinner

Brings speed and movement to your builds



#### The Eyes





**DESIGNED FOR ENDLESS PLAY** 



# Parts for this build:





























































































## The Spinner

Brings speed and movement to your builds



#### The Eyes





**DESIGNED FOR ENDLESS PLAY** 



## Parts for this build:





















































































## The Spinner