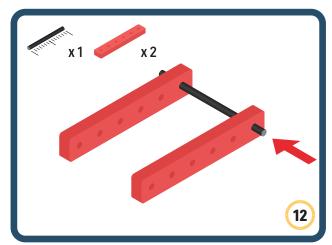

Brings speed and movement to your builds













































Brings speed and movement to your builds



### The Eyes

Bring life and emotions to your builds

Turn the eyes in different directions to show different emotions





















































Brings speed and movement to your builds





















































Brings speed and movement to your builds























































































Brings speed and movement to your builds





































































Brings speed and movement to your builds







**DESIGNED FOR ENDLESS PLAY** 



## Parts for this build:





















































## The Spinner

Brings speed and movement to your builds



#### The Eyes





*