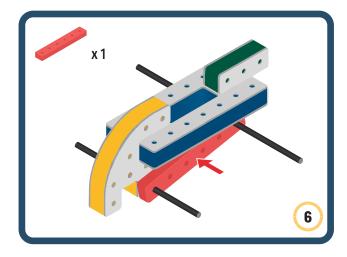

Brings speed and movement to your builds













































Brings speed and movement to your builds



### The Eyes

Bring life and emotions to your builds

Turn the eyes in different directions to show different emotions





















































Brings speed and movement to your builds





















































Brings speed and movement to your builds























































































Brings speed and movement to your builds





































































Brings speed and movement to your builds







**DESIGNED FOR ENDLESS PLAY** 



## Parts for this build:





















































## The Spinner

Brings speed and movement to your builds



#### The Eyes





**DESIGNED FOR ENDLESS PLAY** 



# Parts for this build:





























































































## The Spinner

Brings speed and movement to your builds



#### The Eyes





**DESIGNED FOR ENDLESS PLAY** 



## Parts for this build:





















































































## The Spinner

Brings speed and movement to your builds



#### The Eyes