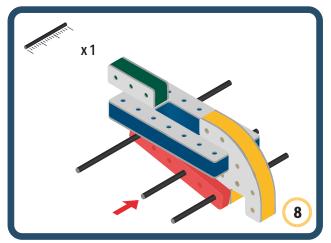

Brings speed and movement to your builds













































Brings speed and movement to your builds



### The Eyes

Bring life and emotions to your builds

Turn the eyes in different directions to show different emotions





















































Brings speed and movement to your builds





















































Brings speed and movement to your builds























































































Brings speed and movement to your builds





































































Brings speed and movement to your builds







**DESIGNED FOR ENDLESS PLAY** 



## Parts for this build:





















































## The Spinner

Brings speed and movement to your builds



#### The Eyes





**DESIGNED FOR ENDLESS PLAY** 



# Parts for this build:





























































































## The Spinner

Brings speed and movement to your builds



#### The Eyes





**DESIGNED FOR ENDLESS PLAY** 



## Parts for this build:





















































































## The Spinner

Brings speed and movement to your builds



#### The Eyes