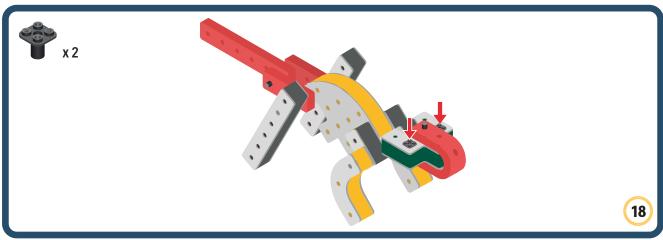

Brings speed and movement to your builds













































Brings speed and movement to your builds



### The Eyes

Bring life and emotions to your builds

Turn the eyes in different directions to show different emotions





















































Brings speed and movement to your builds





















































Brings speed and movement to your builds























































































Brings speed and movement to your builds





































































Brings speed and movement to your builds







**DESIGNED FOR ENDLESS PLAY** 



## Parts for this build: