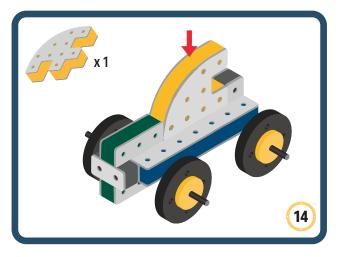

Brings speed and movement to your builds













































Brings speed and movement to your builds



### The Eyes

Bring life and emotions to your builds

Turn the eyes in different directions to show different emotions





















































Brings speed and movement to your builds





















































Brings speed and movement to your builds























































































Brings speed and movement to your builds





































































Brings speed and movement to your builds







**DESIGNED FOR ENDLESS PLAY** 



## Parts for this build:





















































## The Spinner

Brings speed and movement to your builds



#### The Eyes





**DESIGNED FOR ENDLESS PLAY** 



# Parts for this build:





























































































## The Spinner

Brings speed and movement to your builds



#### The Eyes





**DESIGNED FOR ENDLESS PLAY** 



## Parts for this build:





















































































## The Spinner

Brings speed and movement to your builds



#### The Eyes