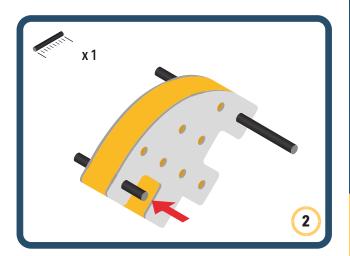

Brings speed and movement to your builds













































Brings speed and movement to your builds



### The Eyes

Bring life and emotions to your builds

Turn the eyes in different directions to show different emotions





















































Brings speed and movement to your builds





















































Brings speed and movement to your builds























































































Brings speed and movement to your builds





































































Brings speed and movement to your builds







**DESIGNED FOR ENDLESS PLAY*