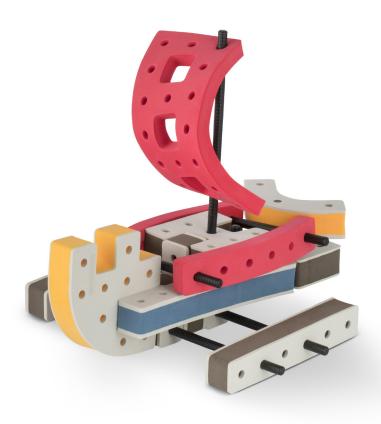

Brings speed and movement to your builds













































Brings speed and movement to your builds



### The Eyes

Bring life and emotions to your builds

Turn the eyes in different directions to show different emotions





















































Brings speed and movement to your builds





















































Brings speed and movement to your builds























































































Brings speed and movement to your builds





































































Brings speed and movement to your builds







**DESIGNED FOR ENDLESS PLAY** 



## Parts for this build:





















































## The Spinner

Brings speed and movement to your buil