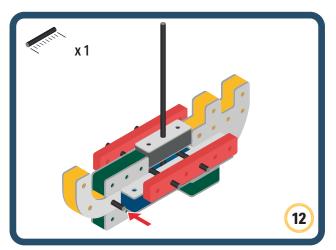

Brings speed and movement to your builds













































Brings speed and movement to your builds



### The Eyes

Bring life and emotions to your builds

Turn the eyes in different directions to show different emotions





















































Brings speed and movement to your builds





















































Brings speed and movement to your builds























































































Brings speed and movement to your builds





































































Brings speed and movement to your builds







**DESIGNED FOR ENDLESS PLAY** 



## Parts for this build: