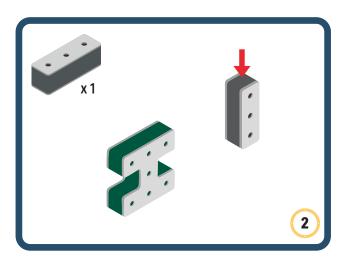

Brings speed and movement to your builds













































Brings speed and movement to your builds



### The Eyes

Bring life and emotions to your builds

Turn the eyes in different directions to show different emotions





















































Brings speed and movement to your builds





















































Brings speed and movement to your builds























































































Brings speed and movement to your builds





































































Brings speed and movement to your builds







**DESIGNED FOR ENDLESS PLAY** 



## Parts for this build:





















































## The Spinner

Brings speed and movement to your builds



#### The Eyes





**DESIGNED FOR ENDLESS PLAY** 



# Parts for this build:





























































































## The Spinner

Brings speed and movement to your builds



#### The Eyes





**DESIGNED FOR ENDLESS PLAY** 



## Parts for this build:





















































































## The Spinner

Brings speed and movement to your builds



#### The Eyes