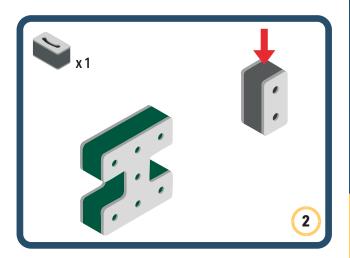

Brings speed and movement to your builds













































Brings speed and movement to your builds



### The Eyes

Bring life and emotions to your builds

Turn the eyes in different directions to show different emotions





















































Brings speed and movement to your builds





















































Brings speed and movement to your builds























































































Brings speed and movement to your builds





































































Brings speed and movement to your builds







**DESIGNED FOR ENDLESS PLAY** 



## Parts for this build:





















































## The Spinner

Brings speed and movement to your builds



#### The Eyes





**DESIGNED FOR ENDLESS PLAY** 



# Parts for this build:





























































































## The Spinner

Brings speed and m