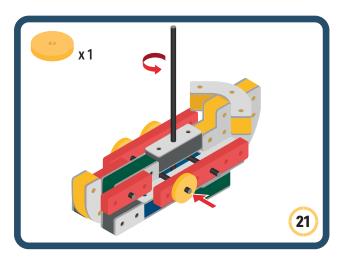

Brings speed and movement to your builds













































Brings speed and movement to your builds



### The Eyes

Bring life and emotions to your builds

Turn the eyes in different directions to show different emotions





















































Brings speed and movement to your builds





















































Brings speed and movement to your builds























































































Brings speed and movement to your builds





































































Brings speed and movement to your builds







**DESIGNED FOR ENDLESS PLAY** 



## Parts for this build: