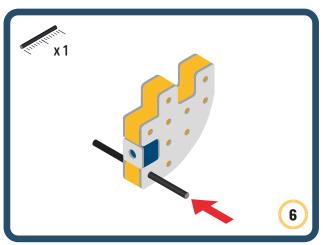

Brings speed and movement to your builds























































































Brings speed and movement to your builds





































































Brings speed and movement to your builds







**DESIGNED FOR ENDLESS PLAY** 



## Parts for this build:





















































## The Spinner

Brings speed and movement to your builds



#### The Eyes





**DESIGNED FOR ENDLESS PLAY** 



# Parts for this build:





























































































## The Spinner

Brings speed and movement to your builds



#### The Eyes





**DESIGNED FOR ENDLESS PLAY** 



## Parts for this build:





















































































## The Spinner

Brings speed and movement to your builds



#### The Eyes