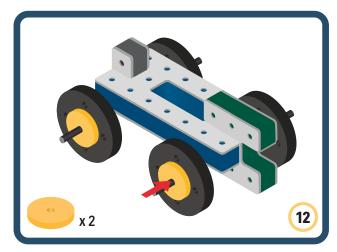

Brings speed and movement to your builds













































Brings speed and movement to your builds



### The Eyes

Bring life and emotions to your builds

Turn the eyes in different directions to show different emotions





















































Brings speed and movement to your builds





















































Brings speed and movement to your builds























































































Brings speed and movement to your builds





































































Brings speed and movement to your builds







**DESIGNED FOR ENDLESS PLAY** 



## Parts for this build:





















































## The Spinner

Brings speed and movement to your builds



#### The Eyes





**DESIGNED FOR ENDLESS PLAY** 



# Parts for this build:





























































































## The Spinner

Brings speed and movement to your builds



#### The Eyes





**DESIGNED FOR ENDLESS PLAY** 



## Parts for this build:





















































































## The Spinner

Brings speed and movement to your builds



#### The Eyes