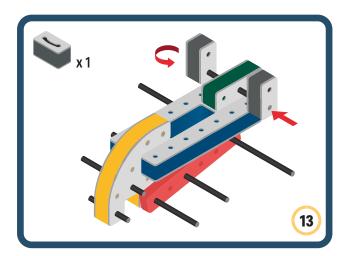

Brings speed and movement to your builds













































Brings speed and movement to your builds



### The Eyes

Bring life and emotions to your builds

Turn the eyes in different directions to show different emotions





















































Brings speed and movement to your builds





















































Brings speed and movement to your builds























































































Brings speed and movement to your builds





































































Brings speed and movement to your builds







**DESIGNED FOR ENDLESS PLAY** 



## Parts for this build:





















































## The Spinner

Brings speed and movement to your builds



#### The Eyes





**DESIGNED FOR ENDLESS PLAY** 



# Parts for this build:





























































































## The Spinner

Brings speed and movement to your builds



#### The Eyes





**DESIGNED FOR ENDLESS PLAY** 



## Parts for this build:





















































































## The Spinner

Brings speed and movement to your builds



#### The Eyes