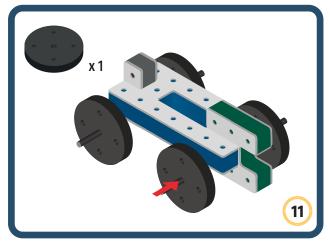

Brings speed and movement to your builds













































Brings speed and movement to your builds



### The Eyes

Bring life and emotions to your builds

Turn the eyes in different directions to show different emotions





















































Brings speed and movement to your builds





















































Brings speed and movement to your builds























































































Brings speed and movement to your builds





































































Brings speed and movement to your builds







**DESIGNED FOR ENDLESS PLAY** 



## Parts for this build:





















































## The Spinner

Brings speed and movement to your builds



#### The Eyes





**DESIGNED FOR ENDLESS PLAY** 



# Parts for this build:





























































































## The Spinner

Brings speed and movement to your builds



#### The Eyes





**DESIGNED FOR ENDLESS PLAY** 



## Parts for this build:





















































































## The Spinner

Brings speed and movement to your builds



#### The Eyes