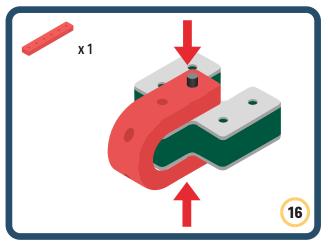

Brings speed and movement to your builds













































Brings speed and movement to your builds



### The Eyes

Bring life and emotions to your builds

Turn the eyes in different directions to show different emotions





















































Brings speed and movement to your builds





















































Brings speed and movement to your builds























































































Brings speed and movement to your builds





































































Brings speed and movement to your builds







**DESIGNED FOR ENDLESS PLAY** 



## Parts for this buil