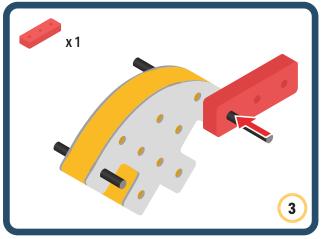

Brings speed and movement to your builds













































Brings speed and movement to your builds



### The Eyes

Bring life and emotions to your builds

Turn the eyes in different directions to show different emotions





















































Brings speed and movement to your builds





















































Brings speed and movement to your builds























































































Brings speed and movement to your builds





































































Brings speed and movement to your builds







**DESIGNED FOR ENDLESS PLAY**