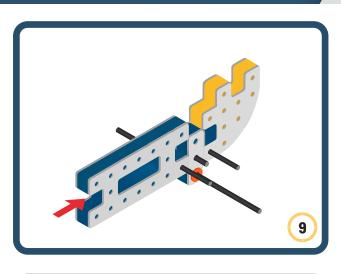

Brings speed and movement to your builds























































































Brings speed and movement to your builds





































































Brings speed and movement to your builds







**DESIGNED FOR ENDLESS PLAY** 



## Parts for this build:





















































## The Spinner

Brings speed and movement to your builds



#### The Eyes





**DESIGNED FOR ENDLESS PLAY** 



# Parts for this build:





























































































## The Spinner

Brings speed and movement to your builds



#### The Eyes





**DESIGNED FOR ENDLESS PLAY** 



## Parts for this build:





















































































## The Spinner

Brings speed and movement to your builds



#### The Eyes