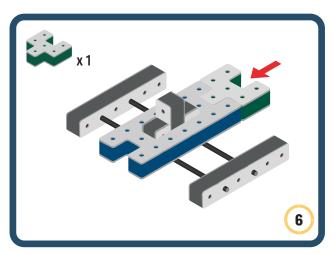

Brings speed and movement to your builds













































Brings speed and movement to your builds



### The Eyes

Bring life and emotions to your builds

Turn the eyes in different directions to show different emotions





















































Brings speed and movement to your builds





















































Brings speed and movement to your builds























































































Brings speed and movement to your builds





































































Brings speed and movement to your builds







**DESIGNED FOR ENDLESS PLAY** 



## Parts for this build:





















































## The Spinner

Brings speed and movement to your builds



#### The