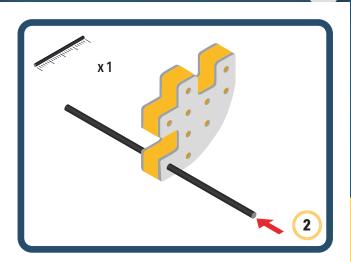

Brings speed and movement to your builds













































Brings speed and movement to your builds



### The Eyes

Bring life and emotions to your builds

Turn the eyes in different directions to show different emotions





















































Brings speed and movement to your builds





















































Brings speed and movement to your builds























































































Brings speed and movement to your builds





































































Brings speed and movement to your builds







**DESIGNED FOR ENDLESS PLAY** 



## Parts for this build:





















































## The Spinner

Brings speed and movement to your builds



#### The Eyes





**DESIGNED FOR ENDLESS PLAY** 



# Parts for this build:





























































































## The Spinner

Brings speed and movement to your builds



#### The Eyes





**DESIGNED FOR ENDLESS PLAY** 



## Parts for this build:





















































































##