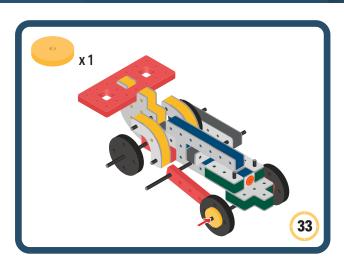

Brings speed and movement to your builds













































Brings speed and movement to your builds



### The Eyes

Bring life and emotions to your builds

Turn the eyes in different directions to show different emotions





















































Brings speed and movement to your builds





















































Brings speed and movement to your builds























































































Brings speed and movement to your builds





































































Brings speed and movement to your builds







**DESIGNED FOR ENDLESS PLAY** 



## Parts for this build:





















































## The Spinner

Brings speed and movement to your builds



#### The Eyes





**DESIGNED FOR ENDLESS PLAY** 



# Parts for this build:





























































































## The Spinner

Brings speed and movement to your builds



#### The Eyes





**DESIGNED FOR ENDLESS PLAY** 



## Parts for this build:





















































































## The Spinner

Brings speed and movement to your builds



####