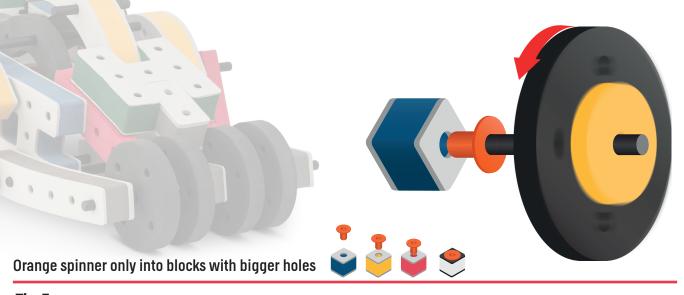

## The Spinner

Brings speed and movement to your builds

Brings speed and movement to your builds

Brings speed and movement to your builds