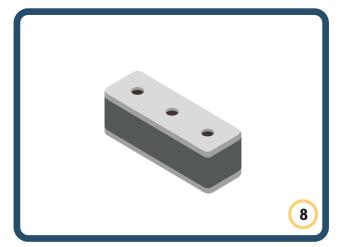

life and emotions to your builds

Turn the eyes in different directions to show different emotions





















































Brings speed and movement to your builds





















































Brings speed and movement to your builds























































































Brings speed and movement to your builds





































































Brings speed and movement to your builds







**DESIGNED FOR ENDLESS PLAY** 



## Parts for this build:





















































## The Spinner

Brings speed and movement to your builds



#### The Eyes





**DESIGNED FOR ENDLESS PLAY** 



# Parts for this build:





























































































## The Spinner

Brings speed and movement to your builds



#### The Eyes





**DESIGNED FOR ENDLESS PLAY** 



## Parts for this build:





















































































## The Spinner

Brings speed and movement to your builds



#### The Eyes