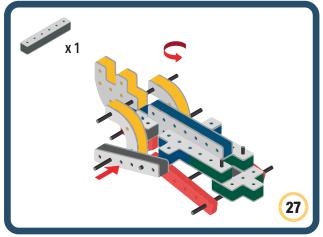

ment to your builds























































































Brings speed and movement to your builds





































































Brings speed and movement to your builds







**DESIGNED FOR ENDLESS PLAY** 



## Parts for this build:





















































## The Spinner

Brings speed and movement to your builds



#### The Eyes





**DESIGNED FOR ENDLESS PLAY** 



# Parts for this build:





























































































## The Spinner

Brings speed and movement to your builds



#### The Eyes





**DESIGNED FOR ENDLESS PLAY** 



## Parts for this build:





















































































## The Spinner

Brings speed and movement to your builds



#### The Eyes