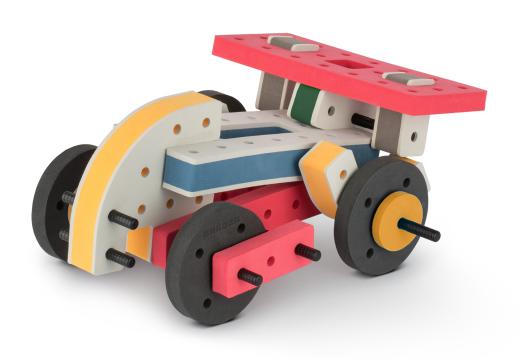

Brings speed and movement to your builds













































Brings speed and movement to your builds



### The Eyes

Bring life and emotions to your builds

Turn the eyes in different directions to show different emotions





















































Brings speed and movement to your builds





















































Brings speed and movement to your builds























































































Brings speed and movement to your builds





































































Brings speed and movement to your builds







**DESIGNED FOR ENDLESS PLAY** 



## Parts for this build:





















































## The Spinner

Brings speed and movement to your builds



#### The Eyes





**DESIGNED FOR ENDLESS PLAY** 



# Parts for this build:





























































































## The Spinner

Brings speed and movement to your builds



#### The Eyes





**DESIGNED FOR ENDLESS PLAY** 



## Parts for this build:





















































































## The Spinner

Brings speed and movement to your builds



#### The Eyes