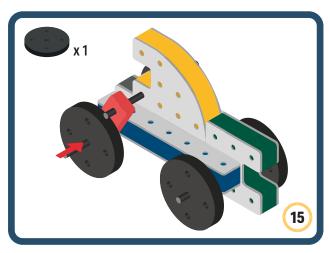

Brings speed and movement to your builds













































Brings speed and movement to your builds



### The Eyes

Bring life and emotions to your builds

Turn the eyes in different directions to show different emotions





















































Brings speed and movement to your builds





















































Brings speed and movement to your builds























































































Brings speed and movement to your builds





































































Brings speed and movement to your builds







**DESIGNED FOR ENDLESS PLAY** 



## Parts for this build:





















































## The Spinner

Brings speed and movement to your builds



#### The Eyes





**DESIGNED FOR ENDLESS PLAY** 



# Parts for this build:





























































































## The Spinner

Brings speed and movement to your builds