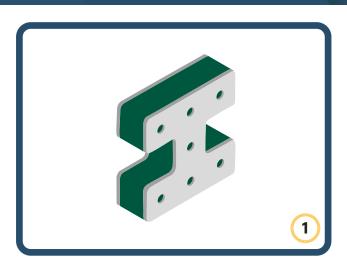

Brings speed and movement to your builds













































Brings speed and movement to your builds



### The Eyes

Bring life and emotions to your builds

Turn the eyes in different directions to show different emotions





















































Brings speed and movement to your builds





















































Brings speed and movement to your builds























































































Brings speed and movement to your builds





































































Brings speed and movement to your builds







**DESIGNED FOR ENDLESS PLAY** 



## Parts for this build:





















































## The Spinner

Brings speed and movement to your builds



#### The Eyes





**DESIGNED FOR ENDLESS PLAY** 



# Parts for this build:





























































































## The Spinner

Brings speed and movement to your builds



#### The Eyes





**DESIGNED FOR ENDLESS PLAY** 



## Parts for this build:





















































































## The Spinner

Brings speed and movement to your builds



#### The Eyes