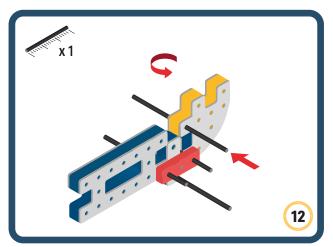

Brings speed and movement to your builds























































































Brings speed and movement to your builds





































































Brings speed and movement to your builds







**DESIGNED FOR ENDLESS PLAY** 



## Parts for this build:





















































## The Spinner

Brings speed and movement to your builds



#### The Eyes





**DESIGNED FOR ENDLESS PLAY** 



# Parts for this build:





























































































## The Spinner

Brings speed and movement to your builds



#### The Eyes





**DESIGNED FOR ENDLESS PLAY** 



## Parts for this build:





















































































## The Spinner

Brings speed and movement to your builds



#### The Eyes