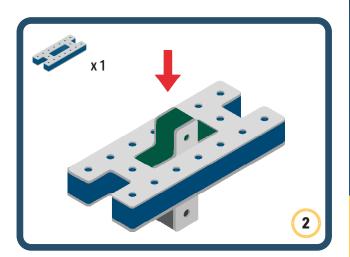

Brings speed and movement to your builds













































Brings speed and movement to your builds



### The Eyes

Bring life and emotions to your builds

Turn the eyes in different directions to show different emotions





















































Brings speed and movement to your builds





















































Brings speed and movement to your builds























































































Brings speed and movement to your builds





































































Brings speed and movement to your builds







**DESIGNED FOR ENDLESS PLAY** 



## Parts for this build:





















































## The Spinner

Brings speed and movement to your builds



#### The Eyes





**DESIGNED FOR ENDLESS PLAY** 



# Parts for this build:





























































































## The Spinner

Brings speed and movement to your builds



#### The Eyes





**DESIGNED FOR ENDLESS PLAY** 



## Parts for this b