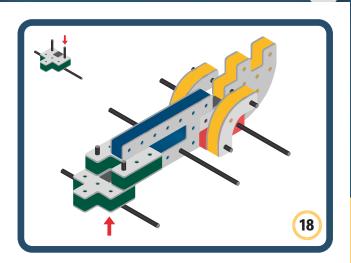

Brings speed and movement to your builds













































Brings speed and movement to your builds



### The Eyes

Bring life and emotions to your builds

Turn the eyes in different directions to show different emotions





















































Brings speed and movement to your builds





















































Brings speed and movement to your builds























































































Brings speed and movement to your builds





































































Brings speed and movement to your builds







**DESIGNED FOR ENDLESS PLAY** 



## Parts for this build:





















































## The Spinner

Brings speed and movement to your builds



#### The Eyes





**DESIGNED FOR ENDLESS PLAY** 



# Parts for this build:





























































































## The Spinner

Brings speed and movement to your builds



#### The Eyes





**DESIGNED FOR ENDLESS PLAY** 



## Parts for this build:





















































































## The Spinner

Brings speed and mo