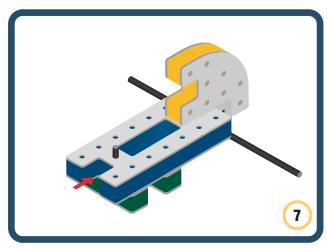

g life and emotions to your builds

Turn the eyes in different directions to show different emotions





















































Brings speed and movement to your builds





















































Brings speed and movement to your builds























































































Brings speed and movement to your builds





































































Brings speed and movement to your builds







**DESIGNED FOR ENDLESS PLAY** 



## Parts for this build:





















































## The Spinner

Brings speed and movement to your builds



#### The Eyes





**DESIGNED FOR ENDLESS PLAY** 



# Parts for this build:





























































































## The Spinner

Brings speed and movement to your builds



#### The Eyes





**DESIGNED FOR ENDLESS PLAY** 



## Parts for this build:





















































































## The Spinner

Brings speed and movement to your builds



#### The Eyes