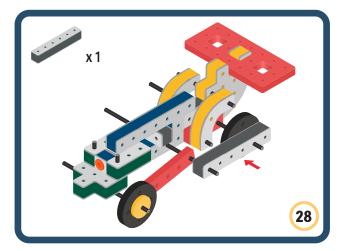

Brings speed and movement to your builds













































Brings speed and movement to your builds



### The Eyes

Bring life and emotions to your builds

Turn the eyes in different directions to show different emotions





















































Brings speed and movement to your builds





















































Brings speed and movement to your builds























































































Brings speed and movement to your builds





































































Brings speed and movement to your builds







**DESIGNED FOR ENDLESS PLAY** 



## Parts for this build:





















































## The Spinner

Brings speed and movement to your builds



#### The Eyes





**DESIGNED FOR ENDLESS PLAY** 



# Parts for this build:





























































































## The Spinner

Brings speed and movement to your builds



#### The Eyes





**DESIGNED FOR ENDLESS PLAY** 



## Parts for this build:





















































































## The Spinner

Brings speed and movement to your build