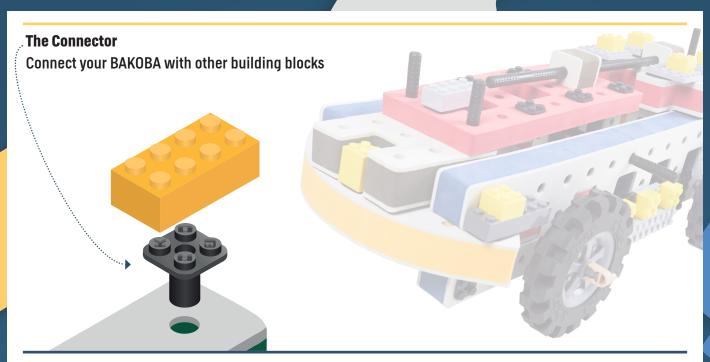

Brings speed and movement to your builds













































Brings speed and movement to your builds



### The Eyes

Bring life and emotions to your builds

Turn the eyes in different directions to show different emotions





















































Brings speed and movement to your builds





















































Brings speed and movement to your builds























































































Brings speed and movement to your builds





































































Brings speed and movement to your builds







**DESIGNED FOR ENDLESS PLAY** 



## Parts for this build:





















































## T