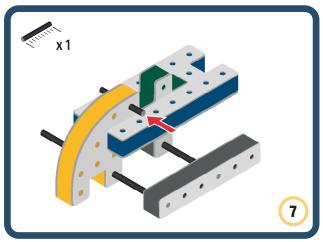

Brings speed and movement to your builds













































Brings speed and movement to your builds



### The Eyes

Bring life and emotions to your builds

Turn the eyes in different directions to show different emotions





















































Brings speed and movement to your builds





















































Brings speed and movement to your builds























































































Brings speed and movement to your builds





































































Brings speed and movement to your builds







**DESIGNED FOR ENDLESS PLAY** 



## Parts for this build:





















































## The Spinner

Brings speed and movement to your builds



#### The Eyes





**DESIGNED FOR ENDLESS PLAY** 



# Parts for this build:





























































































## The Spinner

Brings speed and movement to your builds



#### The Eyes





**DESIGNED FOR ENDLESS PLAY** 



## Parts for this build: