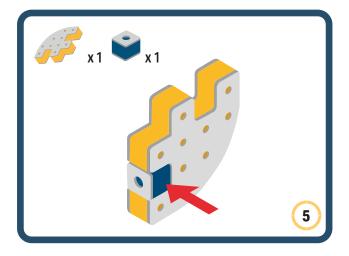

Brings speed and movement to your builds























































































Brings speed and movement to your builds





































































Brings speed and movement to your builds







**DESIGNED FOR ENDLESS PLAY** 



## Parts for this build:





















































## The Spinner

Brings speed and movement to your builds



#### The Eyes





**DESIGNED FOR ENDLESS PLAY** 



# Parts for this build:





























































































## The Spinner

Brings speed and movement to your builds



#### The Eyes





**DESIGNED FOR ENDLESS PLAY** 



## Parts for this build:





















































































## The Spinner

Brings speed and movement to your builds



#### The Eyes