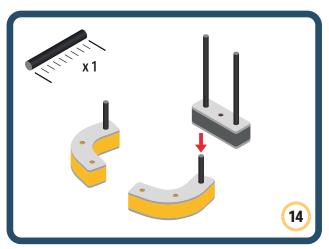

tions to your builds

Turn the eyes in different directions to show different emotions





















































Brings speed and movement to your builds





















































Brings speed and movement to your builds























































































Brings speed and movement to your builds





































































Brings speed and movement to your builds







**DESIGNED FOR ENDLESS PLAY** 



## Parts for this build:





















































## The Spinner

Brings speed and movement to your builds



#### The Eyes





**DESIGNED FOR ENDLESS PLAY** 



# Parts for this build:





























































































## The Spinner

Brings speed and movement to your builds



#### The Eyes





**DESIGNED FOR ENDLESS PLAY** 



## Parts for this build:





















































































## The Spinner

Brings speed and movement to your builds



#### The Eyes