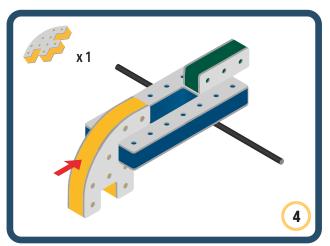

Brings speed and movement to your builds













































Brings speed and movement to your builds



### The Eyes

Bring life and emotions to your builds

Turn the eyes in different directions to show different emotions





















































Brings speed and movement to your builds





















































Brings speed and movement to your builds























































































Brings speed and movement to your builds





































































Brings speed and movement to your builds







**DESIGNED FOR ENDLESS PLAY** 



## Parts for this build:





















































## The Spinner

Brings speed and movement to your builds



#### The Eyes





**DESIGNED FOR ENDLESS PLAY** 



# Parts for this build:





























































































## The Spinner

Brings speed and movement to your builds



#### The Eyes





**DESIGNED FOR ENDLESS PLAY** 



## Parts for this build:





















































































## The Spinner

Brings speed and movement to your builds



#### The Eyes