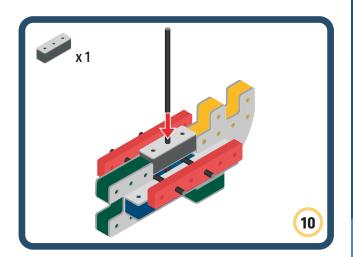

Brings speed and movement to your builds













































Brings speed and movement to your builds



### The Eyes

Bring life and emotions to your builds

Turn the eyes in different directions to show different emotions





















































Brings speed and movement to your builds





















































Brings speed and movement to your builds























































































Brings speed and movement to your builds





































































Brings speed and movement to your builds







**DESIGNED FOR ENDLESS PLAY** 



## Parts for this build: