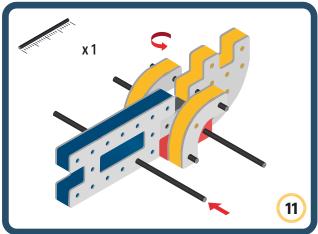

Brings speed and movement to your builds













































Brings speed and movement to your builds



### The Eyes

Bring life and emotions to your builds

Turn the eyes in different directions to show different emotions





















































Brings speed and movement to your builds





















































Brings speed and movement to your builds























































































Brings speed and movement to your builds





































































Brings speed and movement to your builds







**DESIGNED FOR ENDLESS PLAY** 



## Parts for this build:





















































## The Spinner

Brings speed and movement to your builds



#### The Eyes





**DESIGNED FOR ENDLESS PLAY** 



# Parts for this build:





























































































## The Spinner

Brings speed and movement to your builds



#### The Eyes





**DESIGNED FOR ENDLESS PLAY** 



## Parts for this build:





















































































## The Spinner

Bring