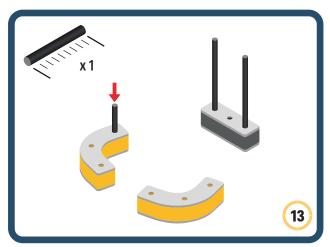

motions to your builds

Turn the eyes in different directions to show different emotions





















































Brings speed and movement to your builds





















































Brings speed and movement to your builds























































































Brings speed and movement to your builds





































































Brings speed and movement to your builds







**DESIGNED FOR ENDLESS PLAY** 



## Parts for this build:





















































## The Spinner

Brings speed and movement to your builds



#### The Eyes





**DESIGNED FOR ENDLESS PLAY** 



# Parts for this build:





























































































## The Spinner

Brings speed and movement to your builds



#### The Eyes





**DESIGNED FOR ENDLESS PLAY** 



## Parts for this build:





















































































## The Spinner

Brings speed and movement to your builds



#### The Eyes