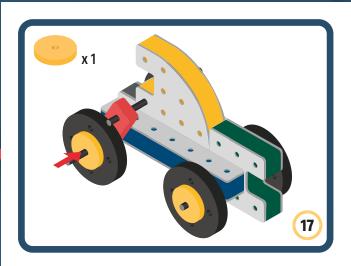

Brings speed and movement to your builds













































Brings speed and movement to your builds



### The Eyes

Bring life and emotions to your builds

Turn the eyes in different directions to show different emotions





















































Brings speed and movement to your builds





















































Brings speed and movement to your builds























































































Brings speed and movement to your builds





































































Brings speed and movement to your builds







**DESIGNED FOR ENDLESS PLAY** 



## Parts for this build:





















































## The Spinner

Brings speed and movement to your builds



#### The Eyes





**DESIGNED FOR ENDLESS PLAY** 



# Parts for this build:





























































































## The Spinner

Brings speed and movement to your builds



####