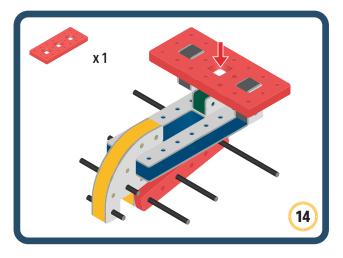

Brings speed and movement to your builds













































Brings speed and movement to your builds



### The Eyes

Bring life and emotions to your builds

Turn the eyes in different directions to show different emotions





















































Brings speed and movement to your builds





















































Brings speed and movement to your builds























































































Brings speed and movement to your builds





































































Brings speed and movement to your builds







**DESIGNED FOR ENDLESS PLAY** 



## Parts for this build:





















































## The Spinner

Brings speed and movement to your builds



#### The Eyes





**DESIGNED FOR ENDLESS PLAY** 



# Parts for this build:





























































































## The Spinner

Brings speed and movement to your builds



#### The Eyes





**DESIGNED FOR ENDLESS PLAY** 



## Parts for this build:





















































































## The Spinner

Brings speed and movement to your builds



#### The Eyes