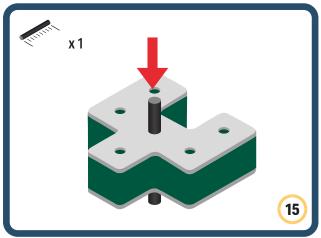

Brings speed and movement to your builds













































Brings speed and movement to your builds



### The Eyes

Bring life and emotions to your builds

Turn the eyes in different directions to show different emotions





















































Brings speed and movement to your builds





















































Brings speed and movement to your builds























































































Brings speed and movement to your builds





































































Brings speed and movement to your builds







**DESIGNED FOR ENDLESS PLAY** 



## Parts for this bu