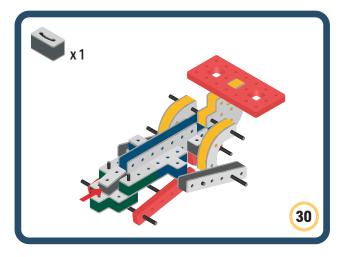

o your builds























































































Brings speed and movement to your builds





































































Brings speed and movement to your builds







**DESIGNED FOR ENDLESS PLAY** 



## Parts for this build:





















































## The Spinner

Brings speed and movement to your builds



#### The Eyes





**DESIGNED FOR ENDLESS PLAY** 



# Parts for this build:





























































































## The Spinner

Brings speed and movement to your builds



#### The Eyes





**DESIGNED FOR ENDLESS PLAY** 



## Parts for this build:





















































































## The Spinner

Brings speed and movement to your builds



#### The Eyes