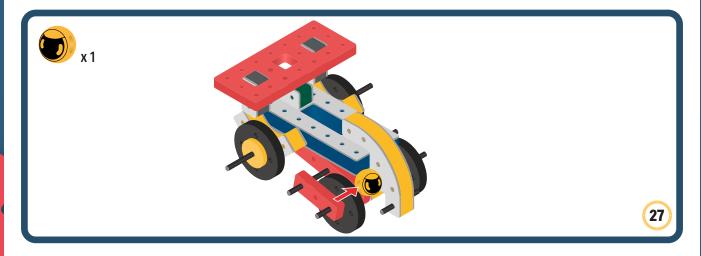

## Parts for this build:

## The Spinner

Brings speed and movement to your builds

#### The Eyes