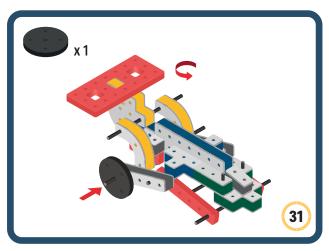

your builds























































































Brings speed and movement to your builds





































































Brings speed and movement to your builds







**DESIGNED FOR ENDLESS PLAY** 



## Parts for this build:





















































## The Spinner

Brings speed and movement to your builds



#### The Eyes





**DESIGNED FOR ENDLESS PLAY** 



# Parts for this build:





























































































## The Spinner

Brings speed and movement to your builds



#### The Eyes





**DESIGNED FOR ENDLESS PLAY** 



## Parts for this build:





















































































## The Spinner

Brings speed and movement to your builds



#### The Eyes