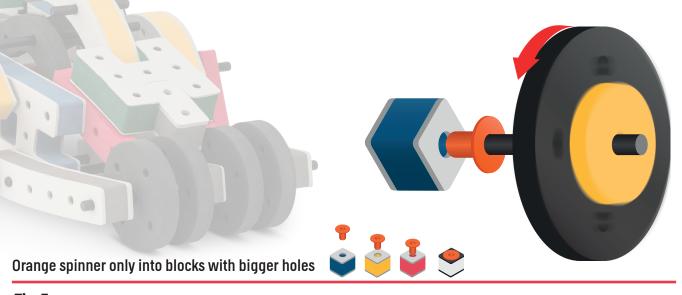

Brings speed and movement to your builds













































Brings speed and movement to your builds



### The Eyes

Bring life and emotions to your builds

Turn the eyes in different directions to show different emotions





















































Brings speed and movement to your builds





















































Brings speed and movement to your builds























































































Brings speed and movement to your builds





































































Brings speed and movement to your builds







**DESIGNED FOR ENDLESS PLAY** 



## Parts for this build:





















































## The Spinner

Brings speed and movement to your builds



#### The Eyes





**DESIGNED FOR ENDLESS PLAY** 



# Parts for this build:





























































































## The Spinner

Brings speed and movement to your builds



#### The Eyes





**DESIGNED FOR ENDLESS PLAY** 



## Parts for this build:





















































































## The Spinner

Brings speed and movement to your builds



#### The Eyes