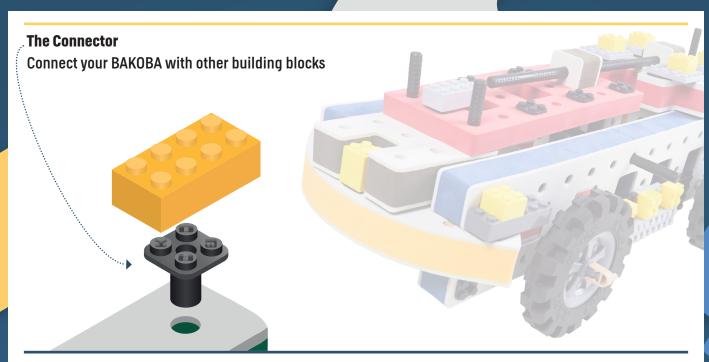

Brings speed and movement to your builds





































































Brings speed and movement to your builds







**DESIGNED FOR ENDLESS PLAY** 



## Parts for this build:





















































## The Spinner

Brings speed and movement to your builds



#### The Eyes





**DESIGNED FOR ENDLESS PLAY** 



# Parts for this build:





























































































## The Spinner

Brings speed and movement to your builds



#### The Eyes





**DESIGNED FOR ENDLESS PLAY** 



## Parts for this build:





















































































## The Spinner

Brings speed and movement to your builds



#### The Eyes