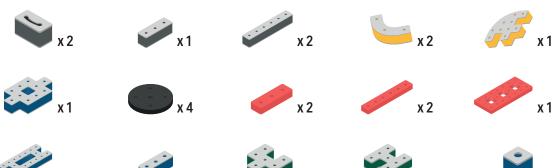

# The Eyes

Bring life and emotions to your builds

Turn the eyes in different directions to show different emotions





















































Brings speed and movement to your builds





















































Brings speed and movement to your builds























































































Brings speed and movement to your builds





































































Brings speed and movement to your builds







**DESIGNED FOR ENDLESS PLAY** 



## Parts for this build:





















































## The Spinner

Brings speed and movement to your builds



#### The Eyes





**DESIGNED FOR ENDLESS PLAY** 



# Parts for this build:





























































































## The Spinner

Brings speed and movement to your builds



#### The Eyes





**DESIGNED FOR ENDLESS PLAY** 



## Parts for this build:





















































































## The Spinner

Brings speed and movement to your builds



#### The Eyes