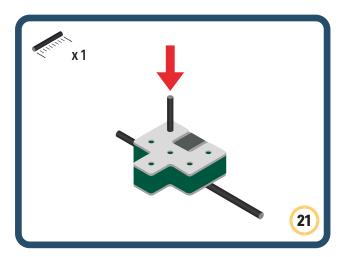

eed and movement to your builds























































































Brings speed and movement to your builds





































































Brings speed and movement to your builds







**DESIGNED FOR ENDLESS PLAY** 



## Parts for this build:





















































## The Spinner

Brings speed and movement to your builds



#### The Eyes





**DESIGNED FOR ENDLESS PLAY** 



# Parts for this build:





























































































## The Spinner

Brings speed and movement to your builds



#### The Eyes





**DESIGNED FOR ENDLESS PLAY** 



## Parts for this build:





















































































## The Spinner

Brings speed and movement to your builds



#### The Eyes