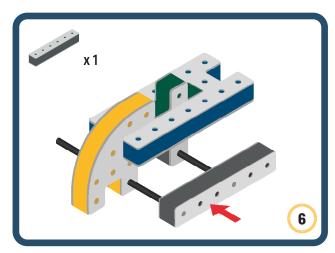

Brings speed and movement to your builds













































Brings speed and movement to your builds



### The Eyes

Bring life and emotions to your builds

Turn the eyes in different directions to show different emotions





















































Brings speed and movement to your builds





















































Brings speed and movement to your builds























































































Brings speed and movement to your builds





































































Brings speed and movement to your builds







**DESIGNED FOR ENDLESS PLAY** 



## Parts for this build:





















































## The Spinner

Brings speed and movement to your builds



#### The Eyes





**DESIGNED FOR ENDLESS PLAY** 



# Parts for this build:





























































































## The Spinner

Brings speed and movement to your builds



#### The Eyes





**DESIGNED FOR ENDLESS PLAY** 



## Parts for this build: