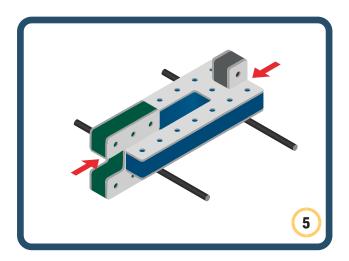

Brings speed and movement to your builds













































Brings speed and movement to your builds



### The Eyes

Bring life and emotions to your builds

Turn the eyes in different directions to show different emotions





















































Brings speed and movement to your builds





















































Brings speed and movement to your builds























































































Brings speed and movement to your builds





































































Brings speed and movement to your builds







**DESIGNED FOR ENDLESS PLAY** 



## Parts for this build:





















































## The Spinner

Brings speed and movement to your builds



#### The Eyes





**DESIGNED FOR ENDLESS PLAY** 



# Parts for this build:





























































































## The Spinner

Brings speed and movement to your builds



#### The Eyes





**DESIGNED FOR ENDLESS PLAY** 



## Parts for this build:





















































































## The Spinner

Brings speed and movement to your builds



#### The Eyes