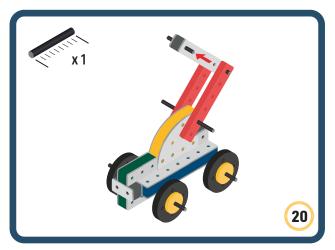

Brings speed and movement to your builds













































Brings speed and movement to your builds



### The Eyes

Bring life and emotions to your builds

Turn the eyes in different directions to show different emotions





















































Brings speed and movement to your builds





















































Brings speed and movement to your builds























































































Brings speed and movement to your builds





































































Brings speed and movement to your builds







**DESIGNED FOR ENDLESS PLAY** 



## Parts for this build:





















































## The Spinner

Brings speed and movement to your builds



#### The Eyes





**DESIGNED FOR ENDLESS PLAY** 



# Parts for this build:





























































































## The Spinner

Brings speed and movement to your builds



#### The Eyes





**DESIGNED FOR ENDLESS PLAY** 



## Parts for this build:





















































































## The Spinner

Brings speed and movement to your builds



#### The Eyes