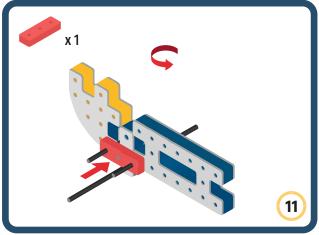

Brings speed and movement to your builds























































































Brings speed and movement to your builds





































































Brings speed and movement to your builds







**DESIGNED FOR ENDLESS PLAY** 



## Parts for this build:





















































## The Spinner

Brings speed and movement to your builds



#### The Eyes





**DESIGNED FOR ENDLESS PLAY** 



# Parts for this build:





























































































## The Spinner

Brings speed and movement to your builds



#### The Eyes





**DESIGNED FOR ENDLESS PLAY** 



## Parts for this build:





















































































## The Spinner

Brings speed and movement to your builds



#### The Eyes