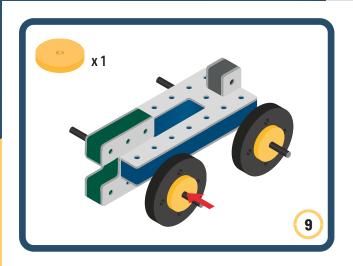

Brings speed and movement to your builds













































Brings speed and movement to your builds



### The Eyes

Bring life and emotions to your builds

Turn the eyes in different directions to show different emotions





















































Brings speed and movement to your builds





















































Brings speed and movement to your builds























































































Brings speed and movement to your builds





































































Brings speed and movement to your builds







**DESIGNED FOR ENDLESS PLAY** 



## Parts for this build:





















































## The Spinner

Brings speed and movement to your builds



#### The Eyes





**DESIGNED FOR ENDLESS PLAY** 



# Parts for this build:





























































































## The Spinner

Brings speed and movement to your builds



#### The Eyes





**DESIGNED FOR ENDLESS PLAY** 



## Parts for this build:





















































































## The Spinner

Brings speed and movement to your builds



#### The Eyes