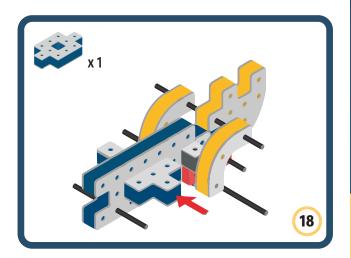

ngs speed and movement to your builds























































































Brings speed and movement to your builds





































































Brings speed and movement to your builds







**DESIGNED FOR ENDLESS PLAY** 



## Parts for this build:





















































## The Spinner

Brings speed and movement to your builds



#### The Eyes





**DESIGNED FOR ENDLESS PLAY** 



# Parts for this build:





























































































## The Spinner

Brings speed and movement to your builds



#### The Eyes





**DESIGNED FOR ENDLESS PLAY** 



## Parts for this build:





















































































## The Spinner

Brings speed and movement to your builds



#### The Eyes