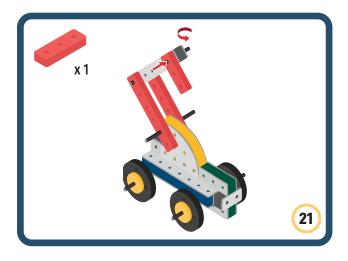

Brings speed and movement to your builds













































Brings speed and movement to your builds



### The Eyes

Bring life and emotions to your builds

Turn the eyes in different directions to show different emotions





















































Brings speed and movement to your builds





















































Brings speed and movement to your builds























































































Brings speed and movement to your builds





































































Brings speed and movement to your builds







**DESIGNED FOR ENDLESS PLAY** 



## Parts for this build:





















































## The Spinner

Brings speed and movement to your builds



#### The Eyes





**DESIGNED FOR ENDLESS PLAY** 



# Parts for this build:





























































































## The Spinner

Brings speed and movement to your builds



#### The Eyes





**DESIGNED FOR ENDLESS PLAY** 



## Parts for this build:





















































































## The Spinner

Brings speed and movement to your builds



#### The Eyes