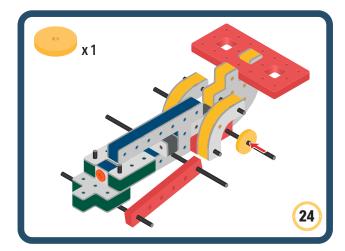

Brings speed and movement to your builds













































Brings speed and movement to your builds



### The Eyes

Bring life and emotions to your builds

Turn the eyes in different directions to show different emotions





















































Brings speed and movement to your builds





















































Brings speed and movement to your builds























































































Brings speed and movement to your builds





































































Brings speed and movement to your builds







**DESIGNED FOR ENDLESS PLAY** 



## Parts for this build:





















































## The Spinner

Brings speed and movement to your builds



#### The Eyes





**DESIGNED FOR ENDLESS PLAY** 



# Parts for this build:





























































































## The Spinner

Brings speed and movement to your builds



#### The Eyes





**DESIGNED FOR ENDLESS PLAY** 



## Parts for this build:





















































































## The Spinner

Brings speed and movement to yo