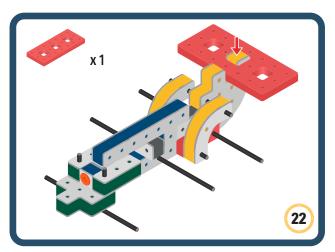

Brings speed and movement to your builds













































Brings speed and movement to your builds



### The Eyes

Bring life and emotions to your builds

Turn the eyes in different directions to show different emotions





















































Brings speed and movement to your builds





















































Brings speed and movement to your builds























































































Brings speed and movement to your builds





































































Brings speed and movement to your builds







**DESIGNED FOR ENDLESS PLAY** 



## Parts for this build:





















































## The Spinner

Brings speed and movement to your builds



#### The Eyes





**DESIGNED FOR ENDLESS PLAY** 



# Parts for this build:





























































































## The Spinner

Brings speed and movement to your builds



#### The Eyes





**DESIGNED FOR ENDLESS PLAY** 



## Parts for this build:





















































































## The Spinner

Brings speed and movement t