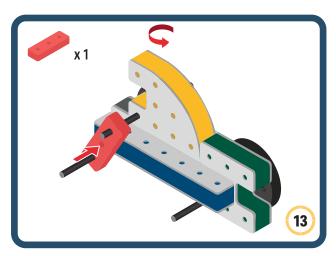

Brings speed and movement to your builds













































Brings speed and movement to your builds



### The Eyes

Bring life and emotions to your builds

Turn the eyes in different directions to show different emotions





















































Brings speed and movement to your builds





















































Brings speed and movement to your builds























































































Brings speed and movement to your builds





































































Brings speed and movement to your builds







**DESIGNED FOR ENDLESS PLAY** 



## Parts for this build:





















































## The Spinner

Brings speed and movement to your builds



#### The Eyes





**DESIGNED FOR ENDLESS PLAY** 



# Parts for this build:





























































































## The Spinner

Brings speed and movement to your builds