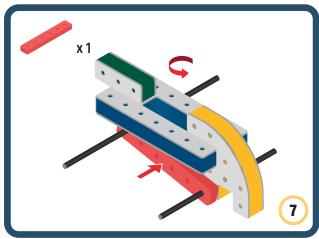

Brings speed and movement to your builds













































Brings speed and movement to your builds



### The Eyes

Bring life and emotions to your builds

Turn the eyes in different directions to show different emotions





















































Brings speed and movement to your builds





















































Brings speed and movement to your builds























































































Brings speed and movement to your builds





































































Brings speed and movement to your builds







**DESIGNED FOR ENDLESS PLAY** 



## Parts for this build:





















































## The Spinner

Brings speed and movement to your builds



#### The Eyes





**DESIGNED FOR ENDLESS PLAY** 



# Parts for this build:





























































































## The Spinner

Brings speed and movement to your builds



#### The Eyes





**DESIGNED FOR ENDLESS PLAY** 



## Parts for this build:





















































































## The Spinner

Brings speed and movement to your builds



#### The Eyes