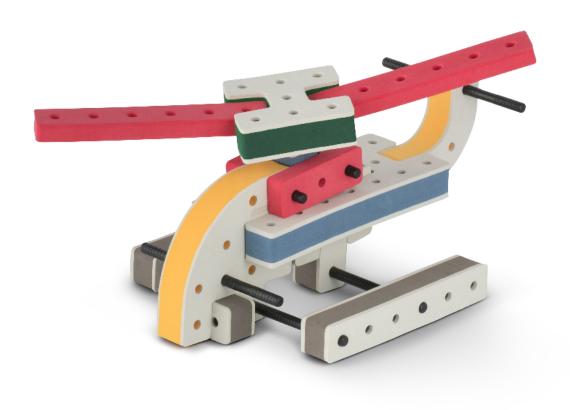

Brings speed and movement to your builds













































Brings speed and movement to your builds



### The Eyes

Bring life and emotions to your builds

Turn the eyes in different directions to show different emotions





















































Brings speed and movement to your builds





















































Brings speed and movement to your builds























































































Brings speed and movement to your builds





































































Brings speed and movement to your builds







**DESIGNED FOR ENDLESS PLAY** 



## Parts for this build:





















































## The Spinner

Brings speed and movement to your builds



#### The Eyes





**DESIGNED FOR ENDLESS PLAY** 



# Parts for this build:





























































































## The Spinner

Brings speed and movement to your builds



#### The Eyes





**DESIGNED FOR ENDLESS PLAY** 



## Parts for