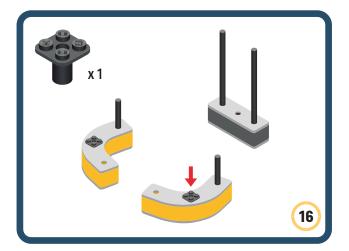

s to your builds

Turn the eyes in different directions to show different emotions





















































Brings speed and movement to your builds





















































Brings speed and movement to your builds























































































Brings speed and movement to your builds





































































Brings speed and movement to your builds







**DESIGNED FOR ENDLESS PLAY** 



## Parts for this build:





















































## The Spinner

Brings speed and movement to your builds



#### The Eyes





**DESIGNED FOR ENDLESS PLAY** 



# Parts for this build:





























































































## The Spinner

Brings speed and movement to your builds



#### The Eyes





**DESIGNED FOR ENDLESS PLAY** 



## Parts for this build:





















































































## The Spinner

Brings speed and movement to your builds



#### The Eyes