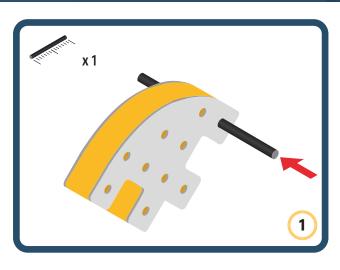

Brings speed and movement to your builds













































Brings speed and movement to your builds



### The Eyes

Bring life and emotions to your builds

Turn the eyes in different directions to show different emotions





















































Brings speed and movement to your builds





















































Brings speed and movement to your builds























































































Brings speed and movement to your builds





































































Brings speed and movement to your builds







**DESIGNED FOR ENDLESS PLA