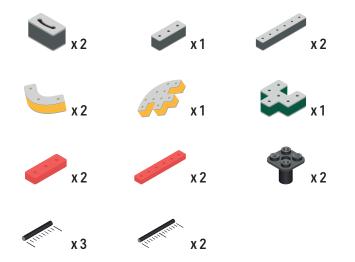

Brings speed and movement to your builds













































Brings speed and movement to your builds



### The Eyes

Bring life and emotions to your builds

Turn the eyes in different directions to show different emotions





















































Brings speed and movement to your builds





















































Brings speed and movement to your builds























































































Brings speed and movement to your builds





































































Brings speed and movement to your builds







**DESIGNED FOR ENDLESS P