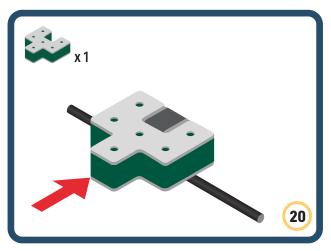

speed and movement to your builds























































































Brings speed and movement to your builds





































































Brings speed and movement to your builds







**DESIGNED FOR ENDLESS PLAY** 



## Parts for this build:





















































## The Spinner

Brings speed and movement to your builds



#### The Eyes





**DESIGNED FOR ENDLESS PLAY** 



# Parts for this build:





























































































## The Spinner

Brings speed and movement to your builds



#### The Eyes





**DESIGNED FOR ENDLESS PLAY** 



## Parts for this build:





















































































## The Spinner

Brings speed and movement to your builds



#### The Eyes