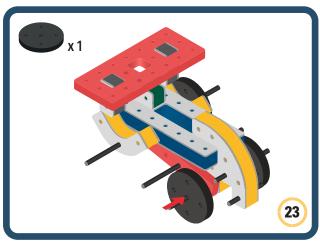

Brings speed and movement to your builds













































Brings speed and movement to your builds



### The Eyes

Bring life and emotions to your builds

Turn the eyes in different directions to show different emotions





















































Brings speed and movement to your builds





















































Brings speed and movement to your builds























































































Brings speed and movement to your builds





































































Brings speed and movement to your builds







**DESIGNED FOR ENDLESS PLAY** 



## Parts for this build:





















































## The Spinner

Brings speed and movement to your builds



#### The Eyes





**DESIGNED FOR ENDLESS PLAY** 



# Parts for this build:





























































































## The Spinner

Brings speed and movement to your builds



#### The Eyes





**DESIGNED FOR ENDLESS PLAY** 



## Parts for this build:





















































































## The Spinner

Brings speed and movement to your builds



#### The Eyes