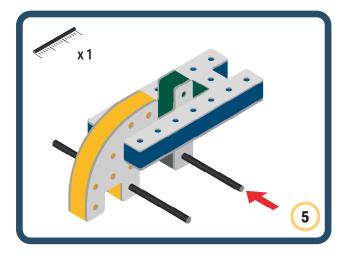

Brings speed and movement to your builds













































Brings speed and movement to your builds



### The Eyes

Bring life and emotions to your builds

Turn the eyes in different directions to show different emotions





















































Brings speed and movement to your builds





















































Brings speed and movement to your builds























































































Brings speed and movement to your builds





































































Brings speed and movement to your builds







**DESIGNED FOR ENDLESS PLAY** 



## Parts for this build:





















































## The Spinner

Brings speed and movement to your builds



#### The Eyes





**DESIGNED FOR ENDLESS PLAY** 



# Parts for this build:





























































































## The Spinner

Brings speed and movement to your builds



#### The Eyes





**DESIGNED FOR ENDLESS PLAY** 



## Parts for this build: