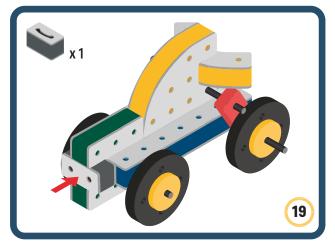

Brings speed and movement to your builds













































Brings speed and movement to your builds



### The Eyes

Bring life and emotions to your builds

Turn the eyes in different directions to show different emotions





















































Brings speed and movement to your builds





















































Brings speed and movement to your builds























































































Brings speed and movement to your builds





































































Brings speed and movement to your builds







**DESIGNED FOR ENDLESS PLAY** 



## Parts for this build:





















































## The Spinner

Brings speed and movement to your builds



#### The Eyes





**DESIGNED FOR ENDLESS PLAY** 



# Parts for this build:





























































































## The Spinner

Brings speed and movement to your builds



#### The