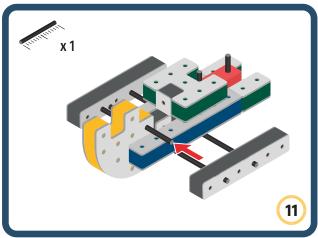

Brings speed and movement to your builds













































Brings speed and movement to your builds



### The Eyes

Bring life and emotions to your builds

Turn the eyes in different directions to show different emotions





















































Brings speed and movement to your builds





















































Brings speed and movement to your builds























































































Brings speed and movement to your builds





































































Brings speed and movement to your builds







**DESIGNED FOR ENDLESS PLAY** 



## Parts for this build:





















































## The Spinner

Brings speed and movement to your builds



#### The Eyes