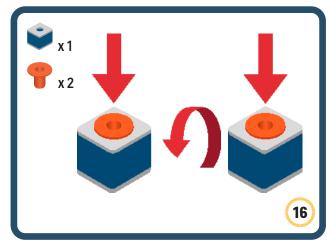

Brings speed and movement to your builds













































Brings speed and movement to your builds



### The Eyes

Bring life and emotions to your builds

Turn the eyes in different directions to show different emotions





















































Brings speed and movement to your builds





















































Brings speed and movement to your builds























































































Brings speed and movement to your builds





































































Brings speed and movement to your builds







**DESIGNED FOR ENDLESS PLAY** 



## Parts for this build:





















































## The Spinner

Brings speed and movement to your builds



#### The Eyes





**DESIGNED FOR ENDLESS PLAY** 



# Parts for this build:





























































































## The Spinner

Brings speed and movement to your builds



#### The Eyes





**DESIGNED FOR ENDLESS PLAY** 



## Parts for this build: