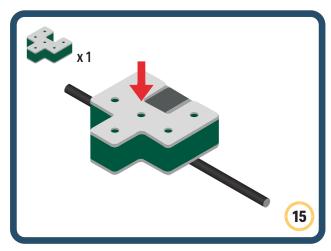

Brings speed and movement to your builds













































Brings speed and movement to your builds



### The Eyes

Bring life and emotions to your builds

Turn the eyes in different directions to show different emotions





















































Brings speed and movement to your builds





















































Brings speed and movement to your builds























































































Brings speed and movement to your builds





































































Brings speed and movement to your builds







**DESIGNED FOR ENDLESS PLAY** 



## Parts for this build:





















































## The Spinner

Brings speed and movement to your builds



#### The Eyes





**DESIGNED FOR ENDLESS PLAY** 



# Parts for this build:





























































































## The Spinner

Brings speed and movement to your builds



#### The Eyes





**DESIGNED FOR ENDLESS PLAY** 



## Parts for this build:





















































































## The Spinner

Brings speed