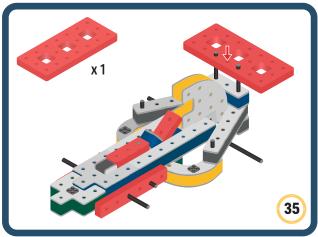

ferent directions to show different emotions





















































Brings speed and movement to your builds





















































Brings speed and movement to your builds























































































Brings speed and movement to your builds





































































Brings speed and movement to your builds







**DESIGNED FOR ENDLESS PLAY** 



## Parts for this build:





















































## The Spinner

Brings speed and movement to your builds



#### The Eyes





**DESIGNED FOR ENDLESS PLAY** 



# Parts for this build:





























































































## The Spinner

Brings speed and movement to your builds



#### The Eyes





**DESIGNED FOR ENDLESS PLAY** 



## Parts for this build:





















































































## The Spinner

Brings speed and movement to your builds



#### The Eyes