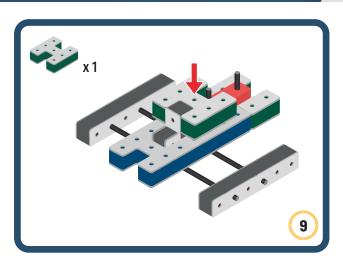

Brings speed and movement to your builds













































Brings speed and movement to your builds



### The Eyes

Bring life and emotions to your builds

Turn the eyes in different directions to show different emotions





















































Brings speed and movement to your builds





















































Brings speed and movement to your builds























































































Brings speed and movement to your builds





































































Brings speed and movement to your builds







**DESIGNED FOR ENDLESS PLAY** 



## Parts for this build:





















































## The Spinner

Brings speed and movement to your builds



#### The Eyes