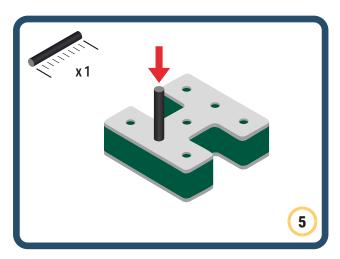

Bring life and emotions to your builds

Turn the eyes in different directions to show different emotions





















































Brings speed and movement to your builds





















































Brings speed and movement to your builds























































































Brings speed and movement to your builds





































































Brings speed and movement to your builds







**DESIGNED FOR ENDLESS PLAY** 



## Parts for this build:





















































## The Spinner

Brings speed and movement to your builds



#### The Eyes





**DESIGNED FOR ENDLESS PLAY** 



# Parts for this build:





























































































## The Spinner

Brings speed and movement to your builds



#### The Eyes





**DESIGNED FOR ENDLESS PLAY** 



## Parts for this build:





















































































## The Spinner

Brings speed and movement to your builds



#### The Eyes