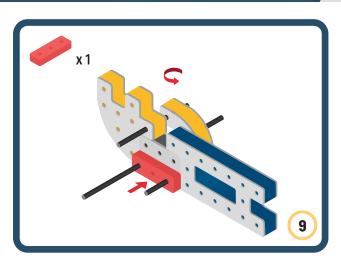

Brings speed and movement to your builds













































Brings speed and movement to your builds



### The Eyes

Bring life and emotions to your builds

Turn the eyes in different directions to show different emotions





















































Brings speed and movement to your builds





















































Brings speed and movement to your builds























































































Brings speed and movement to your builds





































































Brings speed and movement to your builds







**DESIGNED FOR ENDLESS PLAY** 



## Parts for this build:





















































## The Spinner

Brings speed and movement to your builds



#### The Eyes





**DESIGNED FOR ENDLESS PLAY** 



# Parts for this build:





























































































## The Spinner

Brings speed and movement to your builds



#### The Eyes





**DESIGNED FOR ENDLESS PLAY** 



## Parts for this build:





















































































## The Spinner

B