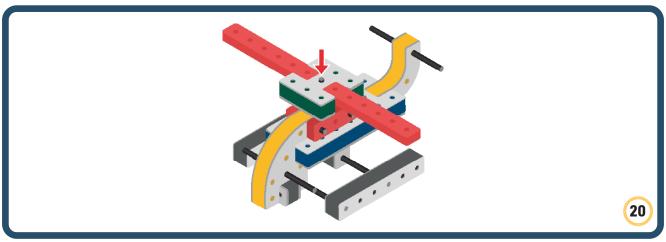

Brings speed and movement to your builds













































Brings speed and movement to your builds



### The Eyes

Bring life and emotions to your builds

Turn the eyes in different directions to show different emotions





















































Brings speed and movement to your builds





















































Brings speed and movement to your builds























































































Brings speed and movement to your builds





































































Brings speed and movement to your builds







**DESIGNED FOR ENDLESS PLAY** 



## Parts for this build:





















































## The Spinner

Brings speed and movement to your builds



#### The Eyes





**DESIGNED FOR ENDLESS PLAY** 



# Parts for this build:





























































































## The Spinner

Brings speed and movement to your builds



#### The Eyes





**DESIGNED FOR ENDLESS PLAY** 



## Parts for this build: