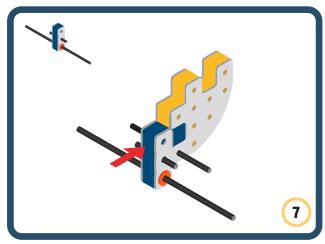

Brings speed and movement to your builds























































































Brings speed and movement to your builds





































































Brings speed and movement to your builds







**DESIGNED FOR ENDLESS PLAY** 



## Parts for this build:





















































## The Spinner

Brings speed and movement to your builds



#### The Eyes





**DESIGNED FOR ENDLESS PLAY** 



# Parts for this build:





























































































## The Spinner

Brings speed and movement to your builds



#### The Eyes





**DESIGNED FOR ENDLESS PLAY** 



## Parts for this build:





















































































## The Spinner

Brings speed and movement to your builds



#### The Eyes