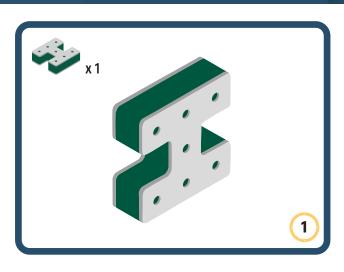

Brings speed and movement to your builds













































Brings speed and movement to your builds



### The Eyes

Bring life and emotions to your builds

Turn the eyes in different directions to show different emotions





















































Brings speed and movement to your builds





















































Brings speed and movement to your builds























































































Brings speed and movement to your builds





































































Brings speed and movement to your builds







**DESIGNED FOR ENDLESS PLAY** 



## Parts for this build:





















































## The Spinner

Brings speed and movement to your builds



#### The Eyes





**DESIGNED FOR ENDLESS PLAY** 



# Parts for this build:





























































































## The Spinner

Brings speed and