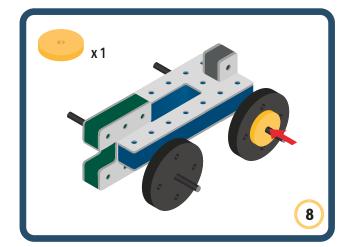

Brings speed and movement to your builds













































Brings speed and movement to your builds



### The Eyes

Bring life and emotions to your builds

Turn the eyes in different directions to show different emotions





















































Brings speed and movement to your builds





















































Brings speed and movement to your builds























































































Brings speed and movement to your builds





































































Brings speed and movement to your builds







**DESIGNED FOR ENDLESS PLAY** 



## Parts for this build:





















































## The Spinner

Brings speed and movement to your builds



#### The Eyes





**DESIGNED FOR ENDLESS PLAY** 



# Parts for this build:





























































































## The Spinner

Brings speed and movement to your builds



#### The Eyes





**DESIGNED FOR ENDLESS PLAY** 



## Parts for this build:





















































































## The Spinner

Brings speed and movement to your builds



#### The Eyes