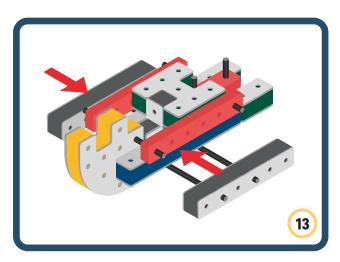

Brings speed and movement to your builds













































Brings speed and movement to your builds



### The Eyes

Bring life and emotions to your builds

Turn the eyes in different directions to show different emotions





















































Brings speed and movement to your builds





















































Brings speed and movement to your builds























































































Brings speed and movement to your builds





































































Brings speed and movement to your builds







**DESIGNED FOR ENDLESS PLAY** 



## Parts for this build:





















































## The Spinner

Brings speed and movement to your builds



#### The Eyes





**D