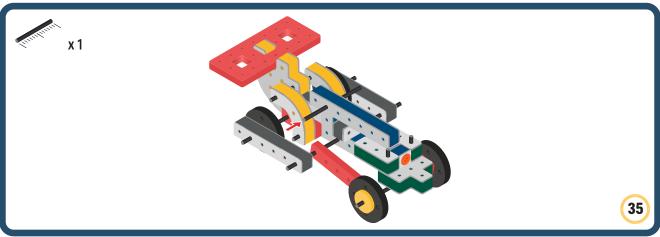

Brings speed and movement to your builds













































Brings speed and movement to your builds



### The Eyes

Bring life and emotions to your builds

Turn the eyes in different directions to show different emotions





















































Brings speed and movement to your builds





















































Brings speed and movement to your builds























































































Brings speed and movement to your builds





































































Brings speed and movement to your builds







**DESIGNED FOR ENDLESS PLAY** 



## Parts for this build:





















































## The Spinner

Brings speed and movement to your builds



#### The Eyes





**DESIGNED FOR ENDLESS PLAY** 



# Parts for this build:





























































































## The Spinner

Brings speed and movement to your builds



#### The Eyes





**DESIGNED FOR ENDLESS PLAY** 



## Parts for this build:





















































































## The Spinner

Brings speed and movement to your builds



#### The