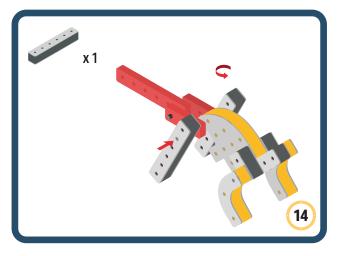

Brings speed and movement to your builds













































Brings speed and movement to your builds



### The Eyes

Bring life and emotions to your builds

Turn the eyes in different directions to show different emotions





















































Brings speed and movement to your builds





















































Brings speed and movement to your builds























































































Brings speed and movement to your builds





































































Brings speed and movement to your builds







**DESIGNED FOR ENDLESS PLAY** 



## Parts for this