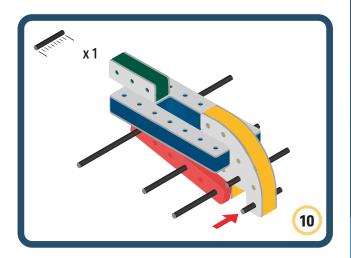

Brings speed and movement to your builds













































Brings speed and movement to your builds



### The Eyes

Bring life and emotions to your builds

Turn the eyes in different directions to show different emotions





















































Brings speed and movement to your builds





















































Brings speed and movement to your builds























































































Brings speed and movement to your builds





































































Brings speed and movement to your builds







**DESIGNED FOR ENDLESS PLAY** 



## Parts for this build:





















































## The Spinner

Brings speed and movement to your builds



#### The Eyes





**DESIGNED FOR ENDLESS PLAY** 



# Parts for this build:





























































































## The Spinner

Brings speed and movement to your builds



#### The Eyes





**DESIGNED FOR ENDLESS PLAY** 



## Parts for this build:





















































































## The Spinner

Brings speed and movement to your builds



#### The Eyes