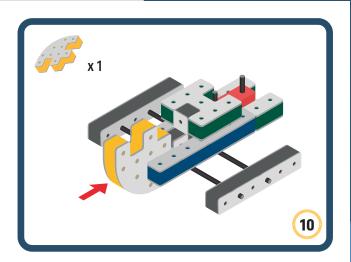

Brings speed and movement to your builds













































Brings speed and movement to your builds



### The Eyes

Bring life and emotions to your builds

Turn the eyes in different directions to show different emotions





















































Brings speed and movement to your builds





















































Brings speed and movement to your builds























































































Brings speed and movement to your builds





































































Brings speed and movement to your builds







**DESIGNED FOR ENDLESS PLAY** 



## Parts for this build:





















































## The Spinner

Brings speed and movement to your builds



#### The Eyes