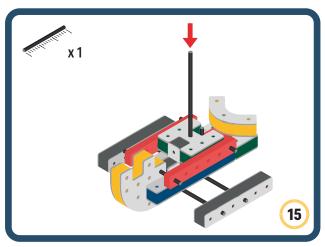

Brings speed and movement to your builds













































Brings speed and movement to your builds



### The Eyes

Bring life and emotions to your builds

Turn the eyes in different directions to show different emotions





















































Brings speed and movement to your builds





















































Brings speed and movement to your builds























































































Brings speed and movement to your builds





































































Brings speed and movement to your builds







**DESIGNED FOR ENDLESS PLAY** 



## Parts for this build:





















































## The Spinner

Brings speed and movement to your builds



#### The Eyes





**DESIG