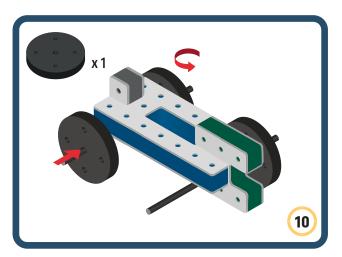

Brings speed and movement to your builds













































Brings speed and movement to your builds



### The Eyes

Bring life and emotions to your builds

Turn the eyes in different directions to show different emotions





















































Brings speed and movement to your builds





















































Brings speed and movement to your builds























































































Brings speed and movement to your builds





































































Brings speed and movement to your builds







**DESIGNED FOR ENDLESS PLAY** 



## Parts for this build:





















































## The Spinner

Brings speed and movement to your builds



#### The Eyes





**DESIGNED FOR ENDLESS PLAY** 



# Parts for this build:





























































































## The Spinner

Brings speed and movement to your builds



#### The Eyes





**DESIGNED FOR ENDLESS PLAY** 



## Parts for this build:





















































































## The Spinner

Brings speed and movement to your builds



#### The Eyes