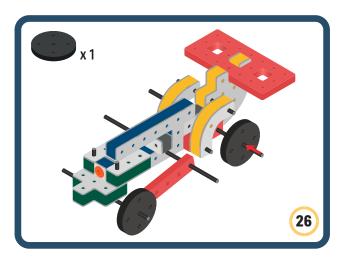

Brings speed and movement to your builds













































Brings speed and movement to your builds



### The Eyes

Bring life and emotions to your builds

Turn the eyes in different directions to show different emotions





















































Brings speed and movement to your builds





















































Brings speed and movement to your builds























































































Brings speed and movement to your builds





































































Brings speed and movement to your builds







**DESIGNED FOR ENDLESS PLAY** 



## Parts for this build:





















































## The Spinner

Brings speed and movement to your builds



#### The Eyes





**DESIGNED FOR ENDLESS PLAY** 



# Parts for this build:





























































































## The Spinner

Brings speed and movement to your builds



#### The Eyes





**DESIGNED FOR ENDLESS PLAY** 



## Parts for this build:





















































































## The Spinner

Brings speed and movement to your b