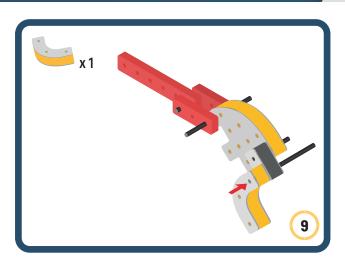

Brings speed and movement to your builds













































Brings speed and movement to your builds



### The Eyes

Bring life and emotions to your builds

Turn the eyes in different directions to show different emotions





















































Brings speed and movement to your builds





















































Brings speed and movement to your builds























































































Brings speed and movement to your builds





































































Brings speed and movement to your builds







**DESIGNED FOR ENDLESS PLAY** 



## Parts