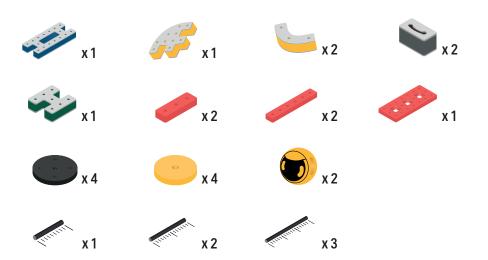

Brings speed and movement to your builds













































Brings speed and movement to your builds



### The Eyes

Bring life and emotions to your builds

Turn the eyes in different directions to show different emotions





















































Brings speed and movement to your builds





















































Brings speed and movement to your builds























































































Brings speed and movement to your builds





































































Brings speed and movement to your builds







**DESIGNED FOR ENDLESS PLAY** 



## Parts for this build:





















































## The Spinner

Brings speed and movement to your builds



#### The Eyes





**DESIGNED FOR ENDLESS PLAY** 



# Parts for this build:





























































































## The Spinner

Brings speed and movement to your builds



#### The Eyes





**DESIGNED FOR ENDLESS PLAY** 



## Parts for this build:





















































































## The Spinner

Brings speed and movement to your builds



#### The Eyes