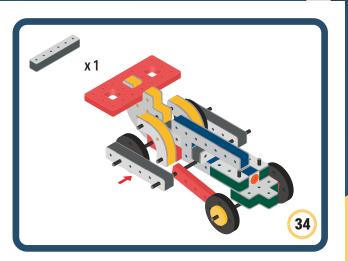

Brings speed and movement to your builds













































Brings speed and movement to your builds



### The Eyes

Bring life and emotions to your builds

Turn the eyes in different directions to show different emotions





















































Brings speed and movement to your builds





















































Brings speed and movement to your builds























































































Brings speed and movement to your builds





































































Brings speed and movement to your builds







**DESIGNED FOR ENDLESS PLAY** 



## Parts for this build:





















































## The Spinner

Brings speed and movement to your builds



#### The Eyes





**DESIGNED FOR ENDLESS PLAY** 



# Parts for this build:





























































































## The Spinner

Brings speed and movement to your builds



#### The Eyes





**DESIGNED FOR ENDLESS PLAY** 



## Parts for this build:





















































































## The Spinner

Brings speed and movement to your builds



#### Th