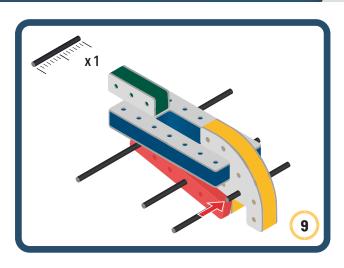

Brings speed and movement to your builds













































Brings speed and movement to your builds



### The Eyes

Bring life and emotions to your builds

Turn the eyes in different directions to show different emotions





















































Brings speed and movement to your builds





















































Brings speed and movement to your builds























































































Brings speed and movement to your builds





































































Brings speed and movement to your builds







**DESIGNED FOR ENDLESS PLAY** 



## Parts for this build:





















































## The Spinner

Brings speed and movement to your builds



#### The Eyes





**DESIGNED FOR ENDLESS PLAY** 



# Parts for this build:





























































































## The Spinner

Brings speed and movement to your builds



#### The Eyes





**DESIGNED FOR ENDLESS PLAY** 



## Parts for this build:





















































































## The Spinner

Brings speed and movement to your builds



#### The Eyes