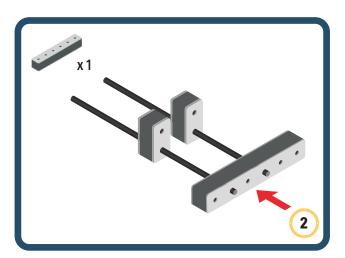

Brings speed and movement to your builds













































Brings speed and movement to your builds



### The Eyes

Bring life and emotions to your builds

Turn the eyes in different directions to show different emotions





















































Brings speed and movement to your builds





















































Brings speed and movement to your builds























































































Brings speed and movement to your builds





































































Brings speed and movement to your builds







**DESIGNED FOR ENDLESS PLAY** 



## Parts for this build:





















































## The Spinner

Brings speed and movement to your builds