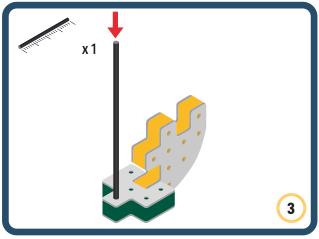

Brings speed and movement to your builds













































Brings speed and movement to your builds



### The Eyes

Bring life and emotions to your builds

Turn the eyes in different directions to show different emotions





















































Brings speed and movement to your builds





















































Brings speed and movement to your builds























































































Brings speed and movement to your builds





































































Brings speed and movement to your builds







**DESIGNED FOR ENDLESS PLAY** 



## Parts for this build: