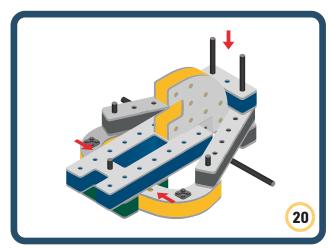

r builds

Turn the eyes in different directions to show different emotions





















































Brings speed and movement to your builds





















































Brings speed and movement to your builds























































































Brings speed and movement to your builds





































































Brings speed and movement to your builds







**DESIGNED FOR ENDLESS PLAY** 



## Parts for this build:





















































## The Spinner

Brings speed and movement to your builds



#### The Eyes





**DESIGNED FOR ENDLESS PLAY** 



# Parts for this build:





























































































## The Spinner

Brings speed and movement to your builds



#### The Eyes





**DESIGNED FOR ENDLESS PLAY** 



## Parts for this build:





















































































## The Spinner

Brings speed and movement to your builds



#### The Eyes