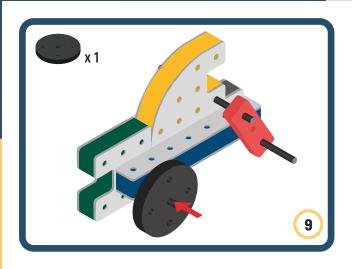

Brings speed and movement to your builds













































Brings speed and movement to your builds



### The Eyes

Bring life and emotions to your builds

Turn the eyes in different directions to show different emotions





















































Brings speed and movement to your builds





















































Brings speed and movement to your builds























































































Brings speed and movement to your builds





































































Brings speed and movement to your builds







**DESIGNED FOR ENDLESS PLAY** 



## Parts for this build:





















































## The Spinner

Brings speed and movement to your builds



#### The Eyes





**DESIGNED FOR ENDLESS PLAY** 



# Parts for this build:





























































































## The Spinner

Brings speed and movement to you