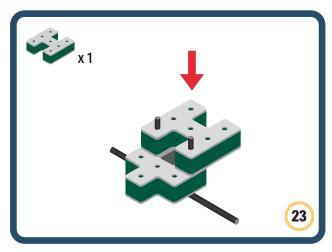

and movement to your builds























































































Brings speed and movement to your builds





































































Brings speed and movement to your builds







**DESIGNED FOR ENDLESS PLAY** 



## Parts for this build:





















































## The Spinner

Brings speed and movement to your builds



#### The Eyes





**DESIGNED FOR ENDLESS PLAY** 



# Parts for this build:





























































































## The Spinner

Brings speed and movement to your builds



#### The Eyes





**DESIGNED FOR ENDLESS PLAY** 



## Parts for this build:





















































































## The Spinner

Brings speed and movement to your builds



#### The Eyes