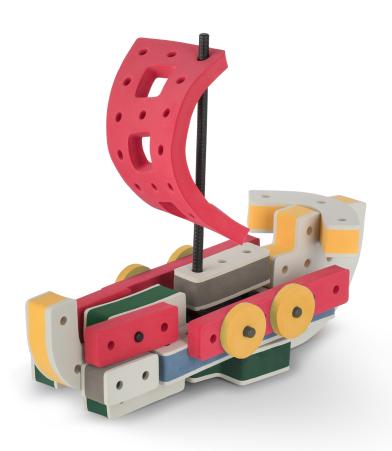

Brings speed and movement to your builds













































Brings speed and movement to your builds



### The Eyes

Bring life and emotions to your builds

Turn the eyes in different directions to show different emotions





















































Brings speed and movement to your builds





















































Brings speed and movement to your builds























































































Brings speed and movement to your builds





































































Brings speed and movement to your builds







**DESIGNED FOR ENDLESS PLAY** 



## Parts for this build: