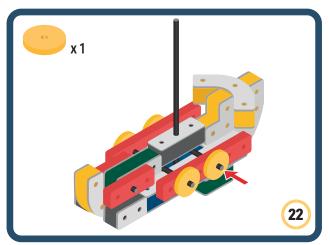

Brings speed and movement to your builds













































Brings speed and movement to your builds



### The Eyes

Bring life and emotions to your builds

Turn the eyes in different directions to show different emotions





















































Brings speed and movement to your builds





















































Brings speed and movement to your builds























































































Brings speed and movement to your builds





































































Brings speed and movement to your builds







**DESIGNED FOR ENDLESS PLAY** 



## Parts for this build: