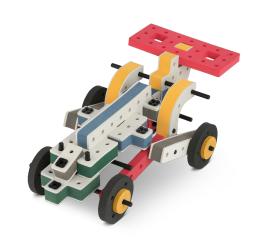

Brings speed and movement to your builds





































































Brings speed and movement to your builds







**DESIGNED FOR ENDLESS PLAY** 



## Parts for this build:





















































## The Spinner

Brings speed and movement to your builds



#### The Eyes





**DESIGNED FOR ENDLESS PLAY** 



# Parts for this build:





























































































## The Spinner

Brings speed and movement to your builds



#### The Eyes





**DESIGNED FOR ENDLESS PLAY** 



## Parts for this build:





















































































## The Spinner

Brings speed and movement to your builds



#### The Eyes