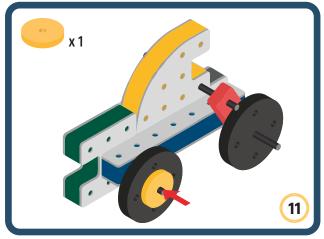

Brings speed and movement to your builds













































Brings speed and movement to your builds



### The Eyes

Bring life and emotions to your builds

Turn the eyes in different directions to show different emotions





















































Brings speed and movement to your builds





















































Brings speed and movement to your builds























































































Brings speed and movement to your builds





































































Brings speed and movement to your builds







**DESIGNED FOR ENDLESS PLAY** 



## Parts for this build:





















































## The Spinner

Brings speed and movement to your builds



#### The Eyes





**DESIGNED FOR ENDLESS PLAY** 



# Parts for this build:





























































































## The Spinner

Brings speed and movement to your bu