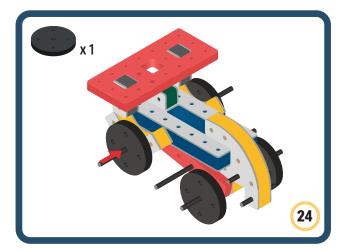

Brings speed and movement to your builds













































Brings speed and movement to your builds



### The Eyes

Bring life and emotions to your builds

Turn the eyes in different directions to show different emotions





















































Brings speed and movement to your builds





















































Brings speed and movement to your builds























































































Brings speed and movement to your builds





































































Brings speed and movement to your builds







**DESIGNED FOR ENDLESS PLAY** 



## Parts for this build:





















































## The Spinner

Brings speed and movement to your builds



#### The Eyes





**DESIGNED FOR ENDLESS PLAY** 



# Parts for this build:





























































































## The Spinner

Brings speed and movement to your builds



#### The Eyes





**DESIGNED FOR ENDLESS PLAY** 



## Parts for this build:





















































































## The Spinner

Brings speed and movement to your builds



#### The Eyes