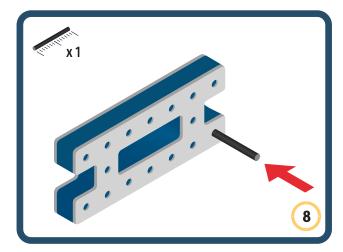

Brings speed and movement to your builds























































































Brings speed and movement to your builds





































































Brings speed and movement to your builds







**DESIGNED FOR ENDLESS PLAY** 



## Parts for this build:





















































## The Spinner

Brings speed and movement to your builds



#### The Eyes





**DESIGNED FOR ENDLESS PLAY** 



# Parts for this build:





























































































## The Spinner

Brings speed and movement to your builds



#### The Eyes





**DESIGNED FOR ENDLESS PLAY** 



## Parts for this build:





















































































## The Spinner

Brings speed and movement to your builds



#### The Eyes