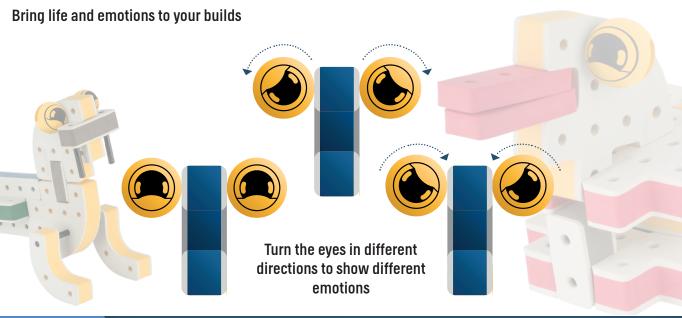

### The Eyes

Bring life and emotions to your builds

Turn the eyes in different directions to show different emotions

Brings speed and movement to your builds

Brings speed and movement to your builds

Brings speed and movement to your builds

#### The Eyes

**DESIGNED FOR ENDLESS PLAY** 

#### The Eyes