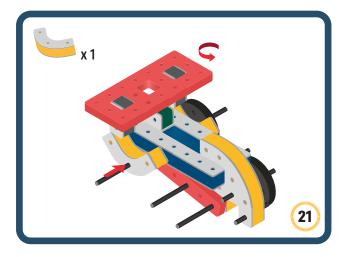

Brings speed and movement to your builds













































Brings speed and movement to your builds



### The Eyes

Bring life and emotions to your builds

Turn the eyes in different directions to show different emotions





















































Brings speed and movement to your builds





















































Brings speed and movement to your builds























































































Brings speed and movement to your builds





































































Brings speed and movement to your builds







**DESIGNED FOR ENDLESS PLAY** 



## Parts for this build:





















































## The Spinner

Brings speed and movement to your builds



#### The Eyes





**DESIGNED FOR ENDLESS PLAY** 



# Parts for this build:





























































































## The Spinner

Brings speed and movement to your builds



#### The Eyes





**DESIGNED FOR ENDLESS PLAY** 



## Parts for this build:





















































































## The Spinner

Brings speed and movement to your builds



#### The Eyes