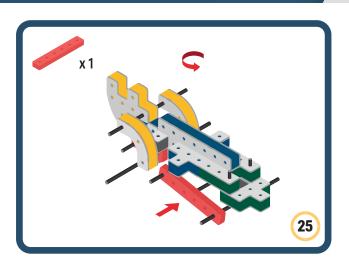

movement to your builds























































































Brings speed and movement to your builds





































































Brings speed and movement to your builds







**DESIGNED FOR ENDLESS PLAY** 



## Parts for this build:





















































## The Spinner

Brings speed and movement to your builds



#### The Eyes





**DESIGNED FOR ENDLESS PLAY** 



# Parts for this build:





























































































## The Spinner

Brings speed and movement to your builds



#### The Eyes





**DESIGNED FOR ENDLESS PLAY** 



## Parts for this build:





















































































## The Spinner

Brings speed and movement to your builds



#### The Eyes