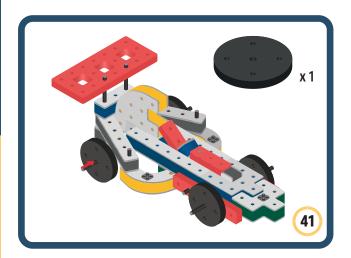

tions to show different emotions





















































Brings speed and movement to your builds





















































Brings speed and movement to your builds























































































Brings speed and movement to your builds





































































Brings speed and movement to your builds







**DESIGNED FOR ENDLESS PLAY** 



## Parts for this build:





















































## The Spinner

Brings speed and movement to your builds



#### The Eyes





**DESIGNED FOR ENDLESS PLAY** 



# Parts for this build:





























































































## The Spinner

Brings speed and movement to your builds



#### The Eyes





**DESIGNED FOR ENDLESS PLAY** 



## Parts for this build:





















































































## The Spinner

Brings speed and movement to your builds



#### The Eyes