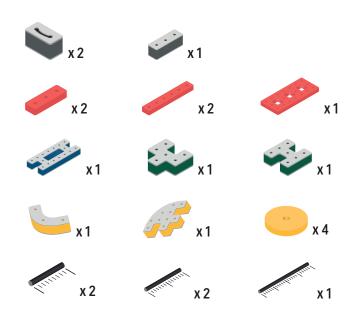

Brings speed and movement to your builds













































Brings speed and movement to your builds



### The Eyes

Bring life and emotions to your builds

Turn the eyes in different directions to show different emotions





















































Brings speed and movement to your builds





















































Brings speed and movement to your builds























































































Brings speed and movement to your builds





































































Brings speed and movement to your builds







**DESIGNED FOR ENDLESS PLAY** 



## Parts for this build: