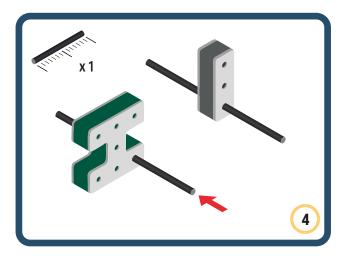

Brings speed and movement to your builds













































Brings speed and movement to your builds



### The Eyes

Bring life and emotions to your builds

Turn the eyes in different directions to show different emotions





















































Brings speed and movement to your builds





















































Brings speed and movement to your builds























































































Brings speed and movement to your builds





































































Brings speed and movement to your builds







**DESIGNED FOR ENDLESS PLAY** 



## Parts for this build:





















































## The Spinner

Brings speed and movement to your builds



#### The Eyes





**DESIGNED FOR ENDLESS PLAY** 



# Parts for this build:





























































































## The Spinner

Brings speed and movement to your builds



#### The Eyes





**DESIGNED FOR ENDLESS PLAY** 



## Parts for this build:





















































































## The Spinner

Brings speed and movement to your builds



#### The Eyes