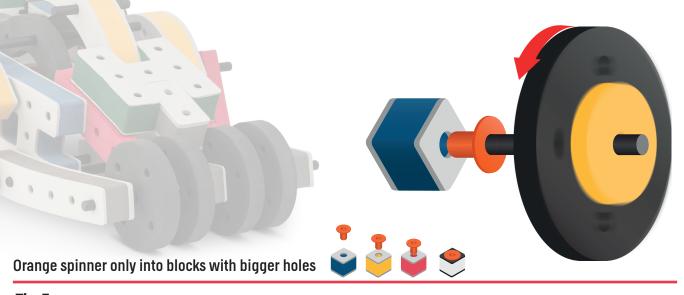

Brings speed and movement to your builds













































Brings speed and movement to your builds



### The Eyes

Bring life and emotions to your builds

Turn the eyes in different directions to show different emotions





















































Brings speed and movement to your builds





















































Brings speed and movement to your builds























































































Brings speed and movement to your builds





































































Brings speed and movement to your builds







**DESIGNED FOR ENDLESS PLAY** 



## Parts for this build:





















































## The Spinner

Brings speed and movement to your builds



#### The Eyes





**DESIGNED FOR ENDLESS PLAY** 



# Parts for this build:





























































































## The Spinner

Brings speed and movement to your builds



#### The Eyes





**DESIGNED FOR ENDLESS PLAY** 



## Parts for this build: