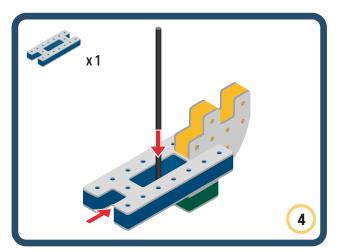

Brings speed and movement to your builds













































Brings speed and movement to your builds



### The Eyes

Bring life and emotions to your builds

Turn the eyes in different directions to show different emotions





















































Brings speed and movement to your builds





















































Brings speed and movement to your builds























































































Brings speed and movement to your builds





































































Brings speed and movement to your builds







**DESIGNED FOR ENDLESS PLAY** 



## Parts for this build: