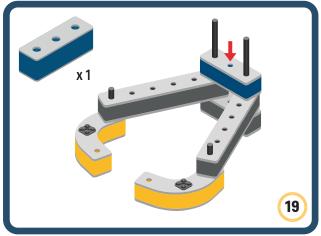

our builds

Turn the eyes in different directions to show different emotions





















































Brings speed and movement to your builds





















































Brings speed and movement to your builds























































































Brings speed and movement to your builds





































































Brings speed and movement to your builds







**DESIGNED FOR ENDLESS PLAY** 



## Parts for this build:





















































## The Spinner

Brings speed and movement to your builds



#### The Eyes





**DESIGNED FOR ENDLESS PLAY** 



# Parts for this build:





























































































## The Spinner

Brings speed and movement to your builds



#### The Eyes





**DESIGNED FOR ENDLESS PLAY** 



## Parts for this build:





















































































## The Spinner

Brings speed and movement to your builds



#### The Eyes