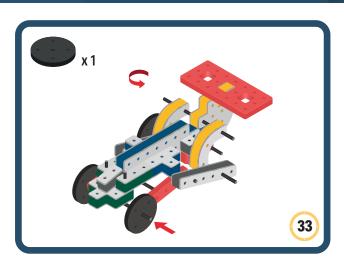

builds























































































Brings speed and movement to your builds





































































Brings speed and movement to your builds







**DESIGNED FOR ENDLESS PLAY** 



## Parts for this build:





















































## The Spinner

Brings speed and movement to your builds



#### The Eyes





**DESIGNED FOR ENDLESS PLAY** 



# Parts for this build:





























































































## The Spinner

Brings speed and movement to your builds



#### The Eyes





**DESIGNED FOR ENDLESS PLAY** 



## Parts for this build:





















































































## The Spinner

Brings speed and movement to your builds



#### The Eyes