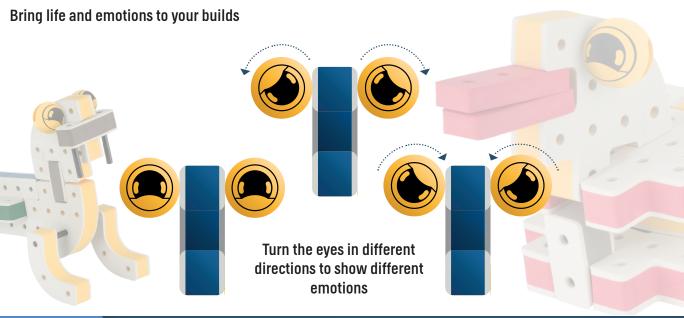

### The Eyes

Bring life and emotions to your builds

Turn the eyes in different directions to show different emotions

Brings speed and movement to your builds

Brings speed and movement to your builds

Brings speed and movement to your builds