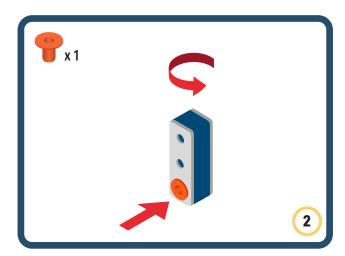

Brings speed and movement to your builds























































































Brings speed and movement to your builds





































































Brings speed and movement to your builds







**DESIGNED FOR ENDLESS PLAY** 



## Parts for this build:





















































## The Spinner

Brings speed and movement to your builds



#### The Eyes





**DESIGNED FOR ENDLESS PLAY** 



# Parts for this build:





























































































## The Spinner

Brings speed and movement to your builds



#### The Eyes





**DESIGNED FOR ENDLESS PLAY** 



## Parts for this build:





















































































## The Spinner

Brings speed and movement to your builds



#### The Eyes