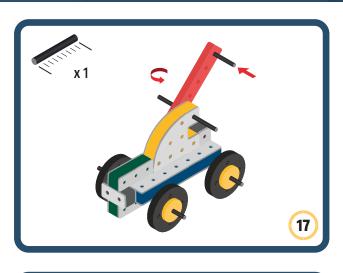

Brings speed and movement to your builds













































Brings speed and movement to your builds



### The Eyes

Bring life and emotions to your builds

Turn the eyes in different directions to show different emotions





















































Brings speed and movement to your builds





















































Brings speed and movement to your builds























































































Brings speed and movement to your builds





































































Brings speed and movement to your builds







**DESIGNED FOR ENDLESS PLAY** 



## Parts for this build:





















































## The Spinner

Brings speed and movement to your builds



#### The Eyes





**DESIGNED FOR ENDLESS PLAY** 



# Parts for this build:





























































































## The Spinner

Brings speed and movement to your builds



#### The Eyes





**DESIGNED FOR ENDLESS PLAY** 



## Parts for this build:





















































































## The Spinner

Brings speed and movement to your builds



#### The Eyes