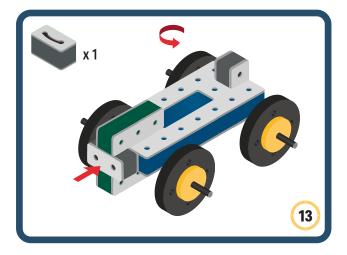

Brings speed and movement to your builds













































Brings speed and movement to your builds



### The Eyes

Bring life and emotions to your builds

Turn the eyes in different directions to show different emotions





















































Brings speed and movement to your builds





















































Brings speed and movement to your builds























































































Brings speed and movement to your builds





































































Brings speed and movement to your builds







**DESIGNED FOR ENDLESS PLAY** 



## Parts for this build:





















































## The Spinner

Brings speed and movement to your builds



#### The Eyes





**DESIGNED FOR ENDLESS PLAY** 



# Parts for this build:





























































































## The Spinner

Brings speed and movement to your builds



#### The Eyes





**DESIGNED FOR ENDLESS PLAY** 



## Parts for this build:





















































































## The Spinner

Brings speed and movement to your builds



#### The Eyes