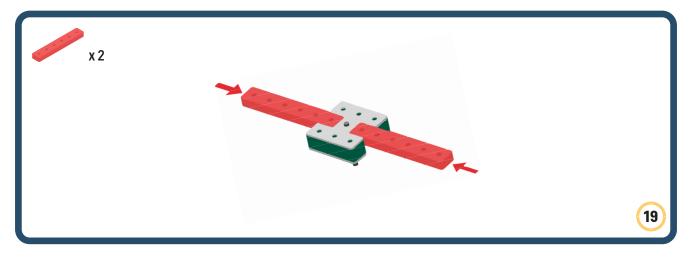

Brings speed and movement to your builds













































Brings speed and movement to your builds



### The Eyes

Bring life and emotions to your builds

Turn the eyes in different directions to show different emotions





















































Brings speed and movement to your builds





















































Brings speed and movement to your builds























































































Brings speed and movement to your builds





































































Brings speed and movement to your builds







**DESIGNED FOR ENDLESS PLAY** 



## Parts for this build:





















































## The Spinner

Brings speed and movement to your builds



#### The Eyes





**DESIGNED FOR ENDLESS PLAY** 



# Parts for this build:





























































































## The Spinner

Brings speed and movement to your builds



#### The Eyes





**DESIGNED FOR ENDLESS PLAY** 



## Parts for this build: