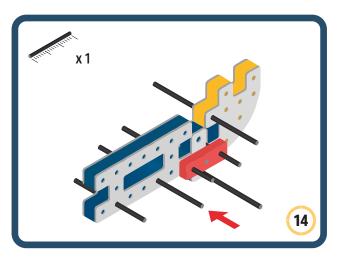

Brings speed and movement to your builds























































































Brings speed and movement to your builds





































































Brings speed and movement to your builds







**DESIGNED FOR ENDLESS PLAY** 



## Parts for this build:





















































## The Spinner

Brings speed and movement to your builds



#### The Eyes





**DESIGNED FOR ENDLESS PLAY** 



# Parts for this build:





























































































## The Spinner

Brings speed and movement to your builds



#### The Eyes





**DESIGNED FOR ENDLESS PLAY** 



## Parts for this build:





















































































## The Spinner

Brings speed and movement to your builds



#### The Eyes