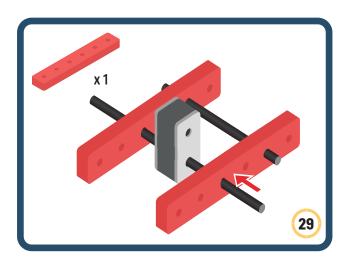

eyes in different directions to show different emotions





















































Brings speed and movement to your builds





















































Brings speed and movement to your builds























































































Brings speed and movement to your builds





































































Brings speed and movement to your builds







**DESIGNED FOR ENDLESS PLAY** 



## Parts for this build:





















































## The Spinner

Brings speed and movement to your builds



#### The Eyes





**DESIGNED FOR ENDLESS PLAY** 



# Parts for this build:





























































































## The Spinner

Brings speed and movement to your builds



#### The Eyes





**DESIGNED FOR ENDLESS PLAY** 



## Parts for this build:





















































































## The Spinner

Brings speed and movement to your builds



#### The Eyes