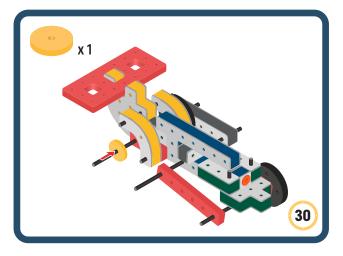

Brings speed and movement to your builds













































Brings speed and movement to your builds



### The Eyes

Bring life and emotions to your builds

Turn the eyes in different directions to show different emotions





















































Brings speed and movement to your builds





















































Brings speed and movement to your builds























































































Brings speed and movement to your builds





































































Brings speed and movement to your builds







**DESIGNED FOR ENDLESS PLAY** 



## Parts for this build:





















































## The Spinner

Brings speed and movement to your builds



#### The Eyes





**DESIGNED FOR ENDLESS PLAY** 



# Parts for this build:





























































































## The Spinner

Brings speed and movement to your builds



#### The Eyes





**DESIGNED FOR ENDLESS PLAY** 



## Parts for this build:





















































































## The Spinner

Brings speed and movement to your builds