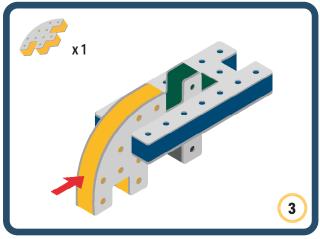

Brings speed and movement to your builds













































Brings speed and movement to your builds



### The Eyes

Bring life and emotions to your builds

Turn the eyes in different directions to show different emotions





















































Brings speed and movement to your builds





















































Brings speed and movement to your builds























































































Brings speed and movement to your builds





































































Brings speed and movement to your builds







**DESIGNED FOR ENDLESS PLAY** 



## Parts for this build:





















































## The Spinner

Brings speed and movement to your builds



#### The Eyes





**DESIGNED FOR ENDLESS PLAY** 



# Parts for this build:





























































































## The Spinner

Brings speed and movement to your builds



#### The Eyes





**DESIGNED FOR ENDLESS PLAY** 



## Parts for this bui