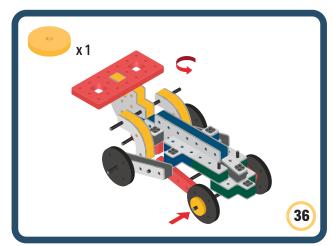

s























































































Brings speed and movement to your builds





































































Brings speed and movement to your builds







**DESIGNED FOR ENDLESS PLAY** 



## Parts for this build:





















































## The Spinner

Brings speed and movement to your builds



#### The Eyes





**DESIGNED FOR ENDLESS PLAY** 



# Parts for this build:





























































































## The Spinner

Brings speed and movement to your builds



#### The Eyes





**DESIGNED FOR ENDLESS PLAY** 



## Parts for this build:





















































































## The Spinner

Brings speed and movement to your builds



#### The Eyes