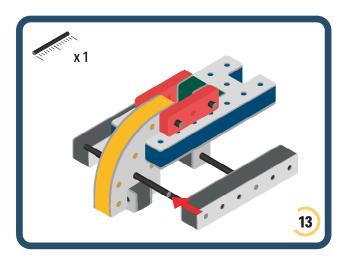

Brings speed and movement to your builds













































Brings speed and movement to your builds



### The Eyes

Bring life and emotions to your builds

Turn the eyes in different directions to show different emotions





















































Brings speed and movement to your builds





















































Brings speed and movement to your builds























































































Brings speed and movement to your builds





































































Brings speed and movement to your builds







**DESIGNED FOR ENDLESS PLAY** 



## Parts for this build:





















































## The Spinner

Brings speed and movement to your builds



#### The Eyes





**DESIGNED FOR ENDLESS PLAY** 



# Parts for this build:





























































































## The Spinner

Brings speed and movement to your builds



#### The Eyes





**DESIGNED FOR ENDLESS PLAY** 



## Parts for this build: