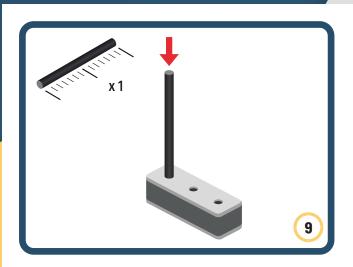

fe and emotions to your builds

Turn the eyes in different directions to show different emotions





















































Brings speed and movement to your builds





















































Brings speed and movement to your builds























































































Brings speed and movement to your builds





































































Brings speed and movement to your builds







**DESIGNED FOR ENDLESS PLAY** 



## Parts for this build:





















































## The Spinner

Brings speed and movement to your builds



#### The Eyes





**DESIGNED FOR ENDLESS PLAY** 



# Parts for this build:





























































































## The Spinner

Brings speed and movement to your builds



#### The Eyes





**DESIGNED FOR ENDLESS PLAY** 



## Parts for this build:





















































































## The Spinner

Brings speed and movement to your builds



#### The Eyes