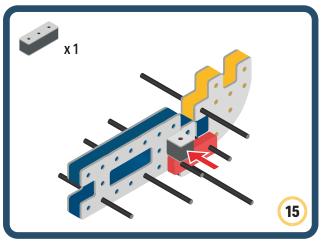

Brings speed and movement to your builds























































































Brings speed and movement to your builds





































































Brings speed and movement to your builds







**DESIGNED FOR ENDLESS PLAY** 



## Parts for this build:





















































## The Spinner

Brings speed and movement to your builds



#### The Eyes





**DESIGNED FOR ENDLESS PLAY** 



# Parts for this build:





























































































## The Spinner

Brings speed and movement to your builds



#### The Eyes





**DESIGNED FOR ENDLESS PLAY** 



## Parts for this build:





















































































## The Spinner

Brings speed and movement to your builds



#### The Eyes