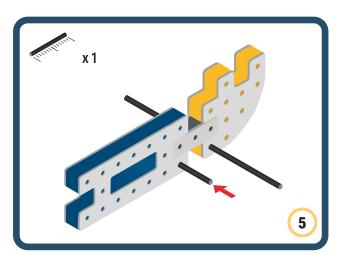

Brings speed and movement to your builds













































Brings speed and movement to your builds



### The Eyes

Bring life and emotions to your builds

Turn the eyes in different directions to show different emotions





















































Brings speed and movement to your builds





















































Brings speed and movement to your builds























































































Brings speed and movement to your builds





































































Brings speed and movement to your builds







**DESIGNED FOR ENDLESS PLAY** 



## Parts for this build:





















































## The Spinner

Brings speed and movement to your builds



#### The Eyes





**DESIGNED FOR ENDLESS PLAY** 



# Parts for this build:





























































































## The Spinner

Brings speed and movement to your builds



#### The Eyes





**DESIGNED FOR ENDLESS PLAY** 



## Parts for this build:





















































































## The Sp