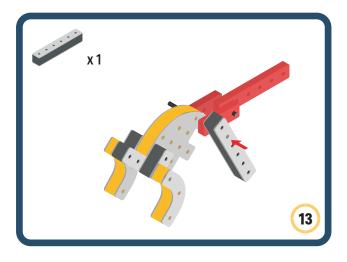

Brings speed and movement to your builds













































Brings speed and movement to your builds



### The Eyes

Bring life and emotions to your builds

Turn the eyes in different directions to show different emotions





















































Brings speed and movement to your builds





















































Brings speed and movement to your builds























































































Brings speed and movement to your builds





































































Brings speed and movement to your builds







**DESIGNED FOR ENDLESS PLAY** 



## Parts for thi