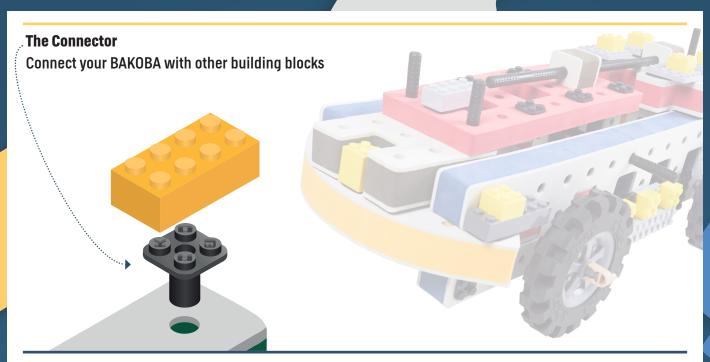

Brings speed and movement to your builds













































Brings speed and movement to your builds



### The Eyes

Bring life and emotions to your builds

Turn the eyes in different directions to show different emotions





















































Brings speed and movement to your builds





















































Brings speed and movement to your builds























































































Brings speed and movement to your builds





































































Brings speed and movement to your builds







**DESIGNED FOR ENDLESS PLAY** 



## Parts for this build:





















































## The Spinner

Brings speed and movement to your builds



#### The Eyes





**DESIGNED FOR ENDLESS PLAY** 



# Parts for this build:





























































































## The Spinner

Brings speed and movement to your builds



#### The Eyes





**DESIGNED FOR ENDLESS PLAY** 



## Parts for this build:





















































































## The Spinner

Brings speed and movement to your builds



#### The Eyes