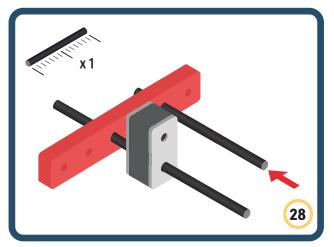

he eyes in different directions to show different emotions





















































Brings speed and movement to your builds





















































Brings speed and movement to your builds























































































Brings speed and movement to your builds





































































Brings speed and movement to your builds







**DESIGNED FOR ENDLESS PLAY** 



## Parts for this build:





















































## The Spinner

Brings speed and movement to your builds



#### The Eyes





**DESIGNED FOR ENDLESS PLAY** 



# Parts for this build:





























































































## The Spinner

Brings speed and movement to your builds



#### The Eyes





**DESIGNED FOR ENDLESS PLAY** 



## Parts for this build:





















































































## The Spinner

Brings speed and movement to your builds



#### The Eyes