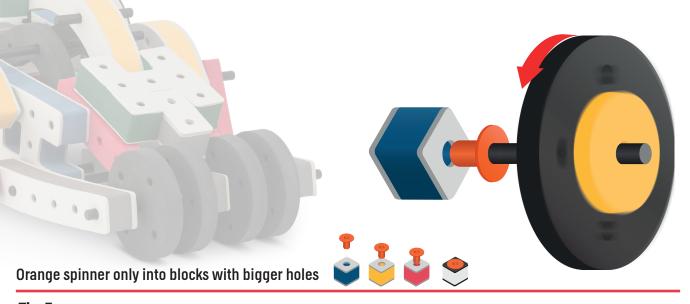

Brings speed and movement to your builds





















































Brings speed and movement to your builds























































































Brings speed and movement to your builds





































































Brings speed and movement to your builds







**DESIGNED FOR ENDLESS PLAY** 



## Parts for this build:





















































## The Spinner

Brings speed and movement to your builds



#### The Eyes





**DESIGNED FOR ENDLESS PLAY** 



# Parts for this build:





























































































## The Spinner

Brings speed and movement to your builds



#### The Eyes





**DESIGNED FOR ENDLESS PLAY** 



## Parts for this build:





















































































## The Spinner

Brings speed and movement to your builds



#### The Eyes