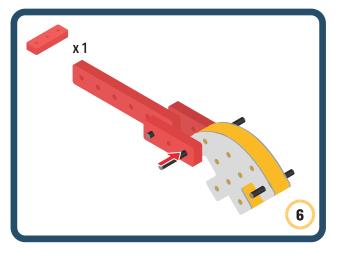

Brings speed and movement to your builds













































Brings speed and movement to your builds



### The Eyes

Bring life and emotions to your builds

Turn the eyes in different directions to show different emotions





















































Brings speed and movement to your builds





















































Brings speed and movement to your builds























































































Brings speed and movement to your builds





































































Brings speed and movement to your builds







**DESIGNED FOR ENDLESS PLAY** 



##