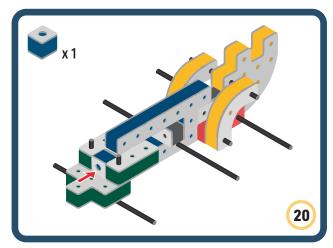

Brings speed and movement to your builds













































Brings speed and movement to your builds



### The Eyes

Bring life and emotions to your builds

Turn the eyes in different directions to show different emotions





















































Brings speed and movement to your builds





















































Brings speed and movement to your builds























































































Brings speed and movement to your builds





































































Brings speed and movement to your builds







**DESIGNED FOR ENDLESS PLAY** 



## Parts for this build:





















































## The Spinner

Brings speed and movement to your builds



#### The Eyes





**DESIGNED FOR ENDLESS PLAY** 



# Parts for this build:





























































































## The Spinner

Brings speed and movement to your builds



#### The Eyes





**DESIGNED FOR ENDLESS PLAY** 



## Parts for this build:





















































































## The Spinner

Brings speed and moveme