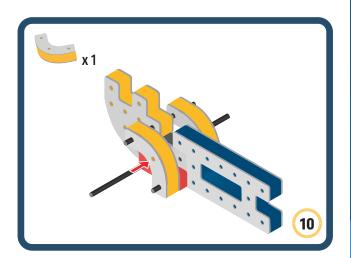

Brings speed and movement to your builds













































Brings speed and movement to your builds



### The Eyes

Bring life and emotions to your builds

Turn the eyes in different directions to show different emotions





















































Brings speed and movement to your builds





















































Brings speed and movement to your builds























































































Brings speed and movement to your builds





































































Brings speed and movement to your builds







**DESIGNED FOR ENDLESS PLAY** 



## Parts for this build:





















































## The Spinner

Brings speed and movement to your builds



#### The Eyes





**DESIGNED FOR ENDLESS PLAY** 



# Parts for this build:





























































































## The Spinner

Brings speed and movement to your builds



#### The Eyes





**DESIGNED FOR ENDLESS PLAY** 



## Parts for this build:





















































































## The Spinner

Bri