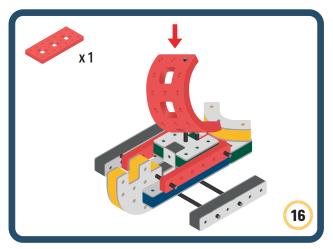

Brings speed and movement to your builds













































Brings speed and movement to your builds



### The Eyes

Bring life and emotions to your builds

Turn the eyes in different directions to show different emotions





















































Brings speed and movement to your builds





















































Brings speed and movement to your builds























































































Brings speed and movement to your builds





































































Brings speed and movement to your builds







**DESIGNED FOR ENDLESS PLAY** 



## Parts for this build:





















































## The Spinner

Brings speed and movement to your builds



#### The Eyes





**DESIGNE