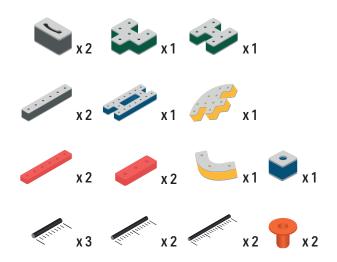

Brings speed and movement to your builds













































Brings speed and movement to your builds



### The Eyes

Bring life and emotions to your builds

Turn the eyes in different directions to show different emotions





















































Brings speed and movement to your builds





















































Brings speed and movement to your builds























































































Brings speed and movement to your builds





































































Brings speed and movement to your builds







**DESIGNED FOR ENDLESS PLAY** 



## Parts for this build:





















































## The Spinner

Brings speed and movement to your builds



#### The Eyes





**DESIGNED FOR ENDLESS PLAY** 



# Parts for this build:





























































































## The Spinner

Brings speed and movement to your builds



#### The Eyes





**DESIGNED FOR ENDLESS PLAY** 



## Parts for th