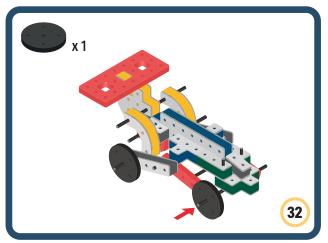

ur builds























































































Brings speed and movement to your builds





































































Brings speed and movement to your builds







**DESIGNED FOR ENDLESS PLAY** 



## Parts for this build:





















































## The Spinner

Brings speed and movement to your builds



#### The Eyes





**DESIGNED FOR ENDLESS PLAY** 



# Parts for this build:





























































































## The Spinner

Brings speed and movement to your builds



#### The Eyes





**DESIGNED FOR ENDLESS PLAY** 



## Parts for this build:





















































































## The Spinner

Brings speed and movement to your builds



#### The Eyes