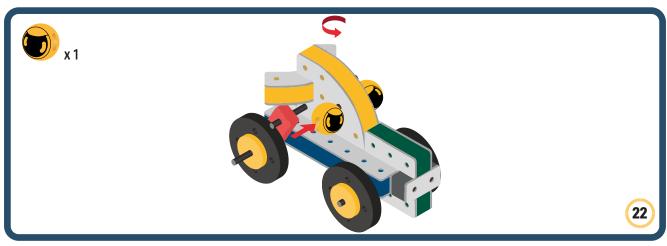

Brings speed and movement to your builds













































Brings speed and movement to your builds



### The Eyes

Bring life and emotions to your builds

Turn the eyes in different directions to show different emotions





















































Brings speed and movement to your builds





















































Brings speed and movement to your builds























































































Brings speed and movement to your builds





































































Brings speed and movement to your builds







**DESIGNED FOR ENDLESS PLAY** 



## Parts for this build:





















































## The Spinner

Brings speed and movement to your builds



#### The Eyes





**DESIGNED FOR ENDLESS PLAY** 



# Parts for this build:





























































































## The Spinner

Brings speed and movement to your builds



#### The Eyes