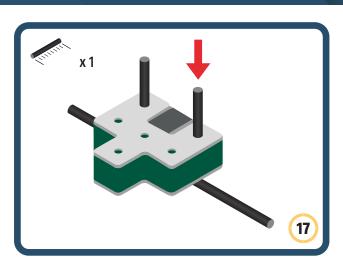

Brings speed and movement to your builds













































Brings speed and movement to your builds



### The Eyes

Bring life and emotions to your builds

Turn the eyes in different directions to show different emotions





















































Brings speed and movement to your builds





















































Brings speed and movement to your builds























































































Brings speed and movement to your builds





































































Brings speed and movement to your builds







**DESIGNED FOR ENDLESS PLAY** 



## Parts for this build:





















































## The Spinner

Brings speed and movement to your builds



#### The Eyes





**DESIGNED FOR ENDLESS PLAY** 



# Parts for this build:





























































































## The Spinner

Brings speed and movement to your builds



#### The Eyes





**DESIGNED FOR ENDLESS PLAY** 



## Parts for this build:





















































































## The Spinner

Brings speed and