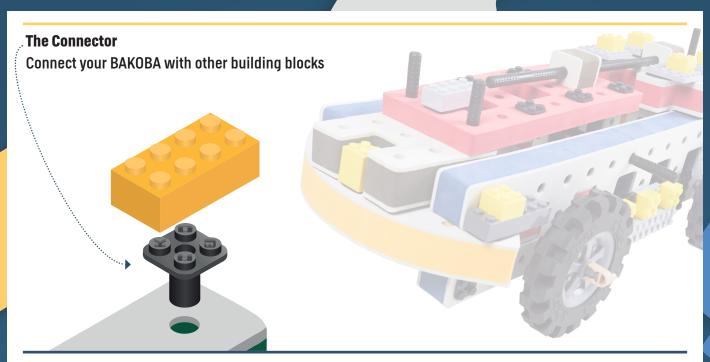

Brings speed and movement to your builds













































Brings speed and movement to your builds



### The Eyes

Bring life and emotions to your builds

Turn the eyes in different directions to show different emotions





















































Brings speed and movement to your builds





















































Brings speed and movement to your builds























































































Brings speed and movement to your builds





































































Brings speed and movement to your builds







**DESIGNED FOR ENDLESS PLAY** 



## Parts for this build:





















































## The Spinner

Brings speed and movement to your builds



#### The Eyes





**DESIGNED FOR ENDLESS PLAY** 



# Parts for this build:





























































































## The Spinner

Brings speed and movement to your builds



#### The Eyes





**DESIGNED FOR ENDLESS PLAY** 



## Parts for this build: