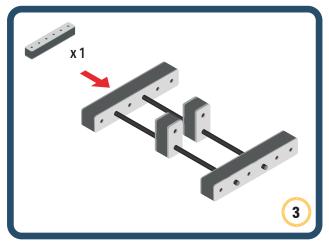

Brings speed and movement to your builds













































Brings speed and movement to your builds



### The Eyes

Bring life and emotions to your builds

Turn the eyes in different directions to show different emotions





















































Brings speed and movement to your builds





















































Brings speed and movement to your builds























































































Brings speed and movement to your builds





































































Brings speed and movement to your builds







**DESIGNED FOR ENDLESS PLAY** 



## Parts for this build:





















































## The Spinner

Brings speed and movement to your builds



##