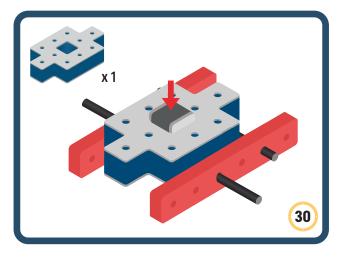

yes in different directions to show different emotions





















































Brings speed and movement to your builds





















































Brings speed and movement to your builds























































































Brings speed and movement to your builds





































































Brings speed and movement to your builds







**DESIGNED FOR ENDLESS PLAY** 



## Parts for this build:





















































## The Spinner

Brings speed and movement to your builds



#### The Eyes





**DESIGNED FOR ENDLESS PLAY** 



# Parts for this build:





























































































## The Spinner

Brings speed and movement to your builds



#### The Eyes





**DESIGNED FOR ENDLESS PLAY** 



## Parts for this build:





















































































## The Spinner

Brings speed and movement to your builds



#### The Eyes