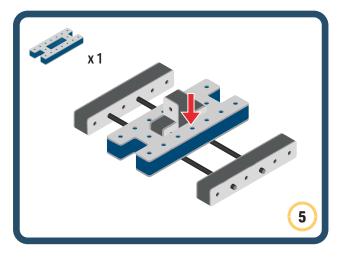

Brings speed and movement to your builds













































Brings speed and movement to your builds



### The Eyes

Bring life and emotions to your builds

Turn the eyes in different directions to show different emotions





















































Brings speed and movement to your builds





















































Brings speed and movement to your builds























































































Brings speed and movement to your builds





































































Brings speed and movement to your builds







**DESIGNED FOR ENDLESS PLAY** 



## Parts for this build:





















































## The Spinner

Brings speed and movement to your builds



#### T