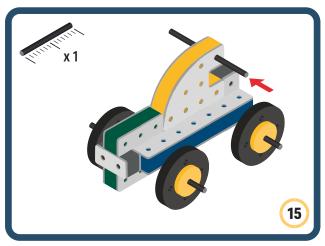

Brings speed and movement to your builds













































Brings speed and movement to your builds



### The Eyes

Bring life and emotions to your builds

Turn the eyes in different directions to show different emotions





















































Brings speed and movement to your builds





















































Brings speed and movement to your builds























































































Brings speed and movement to your builds





































































Brings speed and movement to your builds







**DESIGNED FOR ENDLESS PLAY** 



## Parts for this build:





















































## The Spinner

Brings speed and movement to your builds



#### The Eyes





**DESIGNED FOR ENDLESS PLAY** 



# Parts for this build:





























































































## The Spinner

Brings speed and movement to your builds



#### The Eyes





**DESIGNED FOR ENDLESS PLAY** 



## Parts for this build:





















































































## The Spinner

Brings speed and movement to your builds



#### The Eyes