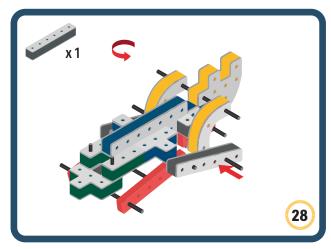

nt to your builds























































































Brings speed and movement to your builds





































































Brings speed and movement to your builds







**DESIGNED FOR ENDLESS PLAY** 



## Parts for this build:





















































## The Spinner

Brings speed and movement to your builds



#### The Eyes





**DESIGNED FOR ENDLESS PLAY** 



# Parts for this build:





























































































## The Spinner

Brings speed and movement to your builds



#### The Eyes





**DESIGNED FOR ENDLESS PLAY** 



## Parts for this build:





















































































## The Spinner

Brings speed and movement to your builds



#### The Eyes