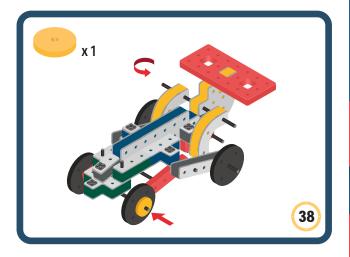

Brings speed and movement to your builds





































































Brings speed and movement to your builds







**DESIGNED FOR ENDLESS PLAY** 



## Parts for this build:





















































## The Spinner

Brings speed and movement to your builds



#### The Eyes





**DESIGNED FOR ENDLESS PLAY** 



# Parts for this build:





























































































## The Spinner

Brings speed and movement to your builds



#### The Eyes





**DESIGNED FOR ENDLESS PLAY** 



## Parts for this build:





















































































## The Spinner

Brings speed and movement to your builds



#### The Eyes