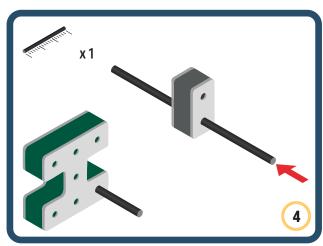

Brings speed and movement to your builds













































Brings speed and movement to your builds



### The Eyes

Bring life and emotions to your builds

Turn the eyes in different directions to show different emotions





















































Brings speed and movement to your builds





















































Brings speed and movement to your builds























































































Brings speed and movement to your builds





































































Brings speed and movement to your builds







**DESIGNED FOR ENDLESS PLAY** 



## Parts for this build:





















































## The Spinner

Brings speed and movement to your builds



#### The Eyes





**DESIGNED FOR ENDLESS PLAY** 



# Parts for this build:





























































































## The Spinner

Brings speed and movem