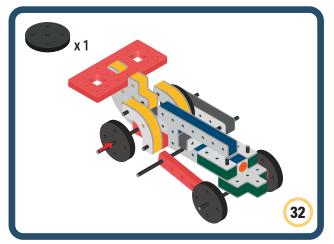

Brings speed and movement to your builds













































Brings speed and movement to your builds



### The Eyes

Bring life and emotions to your builds

Turn the eyes in different directions to show different emotions





















































Brings speed and movement to your builds





















































Brings speed and movement to your builds























































































Brings speed and movement to your builds





































































Brings speed and movement to your builds







**DESIGNED FOR ENDLESS PLAY** 



## Parts for this build:





















































## The Spinner

Brings speed and movement to your builds



#### The Eyes





**DESIGNED FOR ENDLESS PLAY** 



# Parts for this build:





























































































## The Spinner

Brings speed and movement to your builds



#### The Eyes





**DESIGNED FOR ENDLESS PLAY** 



## Parts for this build:





















































































## The Spinner

Brings speed and movement to your builds



###