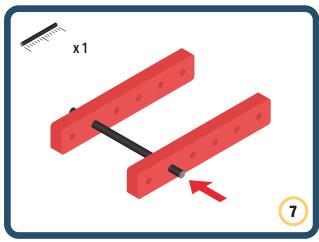

Brings speed and movement to your builds













































Brings speed and movement to your builds



### The Eyes

Bring life and emotions to your builds

Turn the eyes in different directions to show different emotions





















































Brings speed and movement to your builds





















































Brings speed and movement to your builds























































































Brings speed and movement to your builds





































































Brings speed and movement to your builds







**DESIGNED FOR ENDLESS PLAY** 



## Parts for this build: