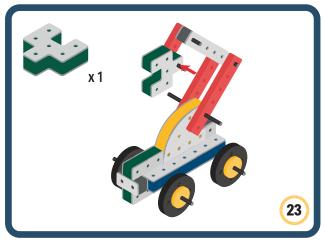

Brings speed and movement to your builds













































Brings speed and movement to your builds



### The Eyes

Bring life and emotions to your builds

Turn the eyes in different directions to show different emotions





















































Brings speed and movement to your builds





















































Brings speed and movement to your builds























































































Brings speed and movement to your builds





































































Brings speed and movement to your builds







**DESIGNED FOR ENDLESS PLAY** 



## Parts for this build:





















































## The Spinner

Brings speed and movement to your builds



#### The Eyes





**DESIGNED FOR ENDLESS PLAY** 



# Parts for this build:





























































































## The Spinner

Brings speed and movement to your builds



#### The Eyes





**DESIGNED FOR ENDLESS PLAY** 



## Parts for this build:





















































































## The Spinner

Brings speed and movement to your builds



#### The Eyes