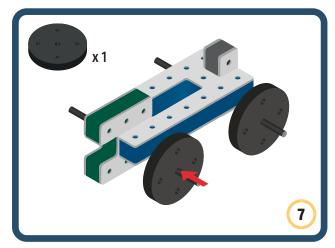

Brings speed and movement to your builds













































Brings speed and movement to your builds



### The Eyes

Bring life and emotions to your builds

Turn the eyes in different directions to show different emotions





















































Brings speed and movement to your builds





















































Brings speed and movement to your builds























































































Brings speed and movement to your builds





































































Brings speed and movement to your builds







**DESIGNED FOR ENDLESS PLAY** 



## Parts for this build:





















































## The Spinner

Brings speed and movement to your builds



#### The Eyes





**DESIGNED FOR ENDLESS PLAY** 



# Parts for this build:





























































































## The Spinner

Brings speed and movement to your builds



#### The Eyes





**DESIGNED FOR ENDLESS PLAY** 



## Parts for this build:





















































































## The Spinner

Brings speed and movement to your builds



#### The Eyes