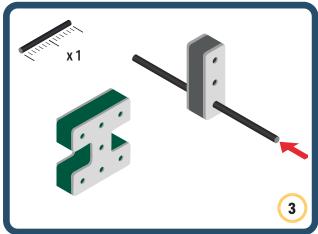

Brings speed and movement to your builds













































Brings speed and movement to your builds



### The Eyes

Bring life and emotions to your builds

Turn the eyes in different directions to show different emotions





















































Brings speed and movement to your builds





















































Brings speed and movement to your builds























































































Brings speed and movement to your builds





































































Brings speed and movement to your builds







**DESIGNED FOR ENDLESS PLAY** 



## Parts for this build:





















































## The Spinner

Brings speed and movement to your builds



#### The Eyes





**DESIGNED FOR ENDLESS PLAY** 



# Parts for this build:





























































































## The Spinner

Brings speed and movement to your builds



#### The Eyes





**DESIGNED FOR ENDLESS PLAY** 



## Parts for this build:





















































































## The Spinner

Brings speed and movement to your builds



#### The Eyes