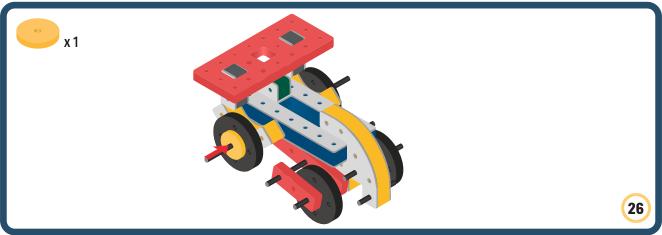

Brings speed and movement to your builds













































Brings speed and movement to your builds



### The Eyes

Bring life and emotions to your builds

Turn the eyes in different directions to show different emotions





















































Brings speed and movement to your builds





















































Brings speed and movement to your builds























































































Brings speed and movement to your builds





































































Brings speed and movement to your builds







**DESIGNED FOR ENDLESS PLAY** 



## Parts for this build:





















































## The Spinner

Brings speed and movement to your builds



#### The Eyes





**DESIGNED FOR ENDLESS PLAY** 



# Parts for this build:





























































































## The Spinner

Brings speed and movement to your builds



#### The Eyes





**DESIGNED FOR ENDLESS PLAY** 



## Parts for this build:





















































































## The Spinner

Brings speed and movement to your builds



#### The Eyes