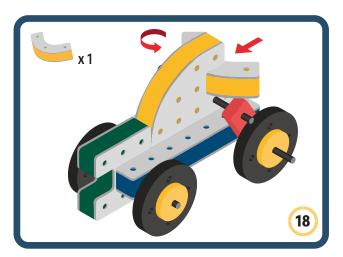

Brings speed and movement to your builds













































Brings speed and movement to your builds



### The Eyes

Bring life and emotions to your builds

Turn the eyes in different directions to show different emotions





















































Brings speed and movement to your builds





















































Brings speed and movement to your builds























































































Brings speed and movement to your builds





































































Brings speed and movement to your builds







**DESIGNED FOR ENDLESS PLAY** 



## Parts for this build:





















































## The Spinner

Brings speed and movement to your builds



#### The Eyes





**DESIGNED FOR ENDLESS PLAY** 



# Parts for this build:





























































































## The Spinner

Brings speed and movement to your builds



#### T