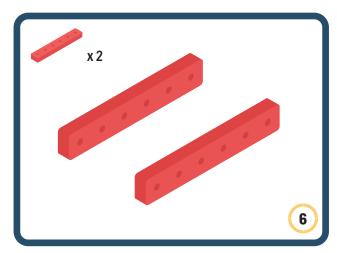

Brings speed and movement to your builds













































Brings speed and movement to your builds



### The Eyes

Bring life and emotions to your builds

Turn the eyes in different directions to show different emotions





















































Brings speed and movement to your builds





















































Brings speed and movement to your builds























































































Brings speed and movement to your builds





































































Brings speed and movement to your builds







**DESIGNED FOR ENDLESS PLAY** 



## Parts for this build: