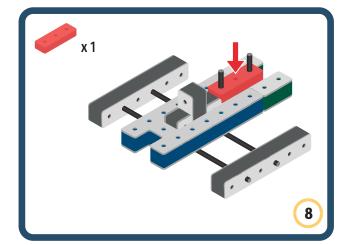

Brings speed and movement to your builds













































Brings speed and movement to your builds



### The Eyes

Bring life and emotions to your builds

Turn the eyes in different directions to show different emotions





















































Brings speed and movement to your builds





















































Brings speed and movement to your builds























































































Brings speed and movement to your builds





































































Brings speed and movement to your builds







**DESIGNED FOR ENDLESS PLAY** 



## Parts for this build:





















































## The Spinner

Brings speed and movement to your builds



#### The Eye