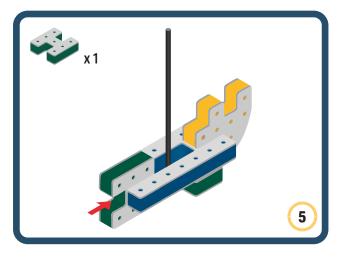

Brings speed and movement to your builds













































Brings speed and movement to your builds



### The Eyes

Bring life and emotions to your builds

Turn the eyes in different directions to show different emotions





















































Brings speed and movement to your builds





















































Brings speed and movement to your builds























































































Brings speed and movement to your builds





































































Brings speed and movement to your builds







**DESIGNED FOR ENDLESS PLAY** 



## Parts for this build: