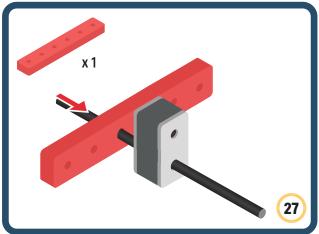

the eyes in different directions to show different emotions





















































Brings speed and movement to your builds





















































Brings speed and movement to your builds























































































Brings speed and movement to your builds





































































Brings speed and movement to your builds







**DESIGNED FOR ENDLESS PLAY** 



## Parts for this build:





















































## The Spinner

Brings speed and movement to your builds



#### The Eyes





**DESIGNED FOR ENDLESS PLAY** 



# Parts for this build:





























































































## The Spinner

Brings speed and movement to your builds



#### The Eyes





**DESIGNED FOR ENDLESS PLAY** 



## Parts for this build:





















































































## The Spinner

Brings speed and movement to your builds



#### The Eyes