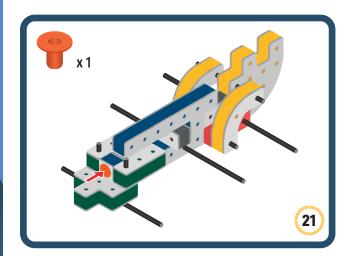

Brings speed and movement to your builds













































Brings speed and movement to your builds



### The Eyes

Bring life and emotions to your builds

Turn the eyes in different directions to show different emotions





















































Brings speed and movement to your builds





















































Brings speed and movement to your builds























































































Brings speed and movement to your builds





































































Brings speed and movement to your builds







**DESIGNED FOR ENDLESS PLAY** 



## Parts for this build:





















































## The Spinner

Brings speed and movement to your builds



#### The Eyes





**DESIGNED FOR ENDLESS PLAY** 



# Parts for this build:





























































































## The Spinner

Brings speed and movement to your builds



#### The Eyes





**DESIGNED FOR ENDLESS PLAY** 



## Parts for this build:





















































































## The Spinner

Brings speed and movement