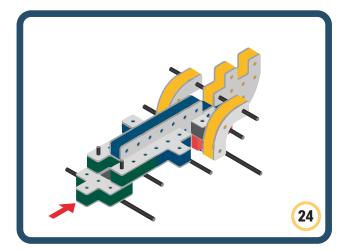

d movement to your builds























































































Brings speed and movement to your builds





































































Brings speed and movement to your builds







**DESIGNED FOR ENDLESS PLAY** 



## Parts for this build:





















































## The Spinner

Brings speed and movement to your builds



#### The Eyes





**DESIGNED FOR ENDLESS PLAY** 



# Parts for this build:





























































































## The Spinner

Brings speed and movement to your builds



#### The Eyes





**DESIGNED FOR ENDLESS PLAY** 



## Parts for this build:





















































































## The Spinner

Brings speed and movement to your builds



#### The Eyes