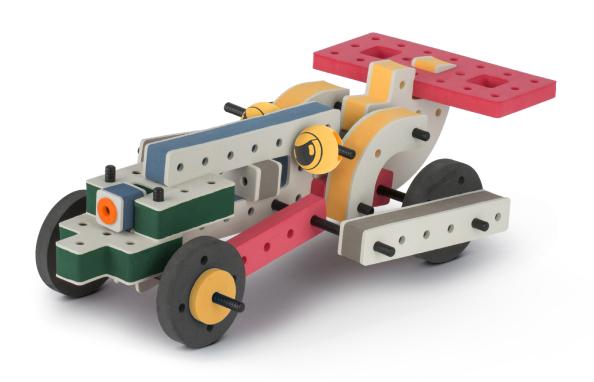

Brings speed and movement to your builds













































Brings speed and movement to your builds



### The Eyes

Bring life and emotions to your builds

Turn the eyes in different directions to show different emotions





















































Brings speed and movement to your builds





















































Brings speed and movement to your builds























































































Brings speed and movement to your builds





































































Brings speed and movement to your builds







**DESIGNED FOR ENDLESS PLAY** 



## Parts for this build:





















































## The Spinner

Brings speed and movement to your builds



#### The Eyes





**DESIGNED FOR ENDLESS PLAY** 



# Parts for this build:





























































































## The Spinner

Brings speed and movement to your builds



#### The Eyes





**DESIGNED FOR ENDLESS PLAY** 



## Parts for this build: