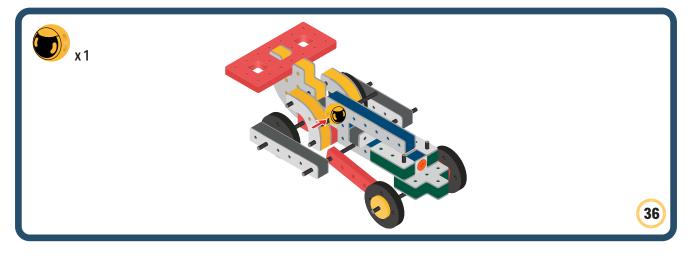

## Parts for this build:

## The Spinner

Brings speed and movement to your builds

#### The Eyes