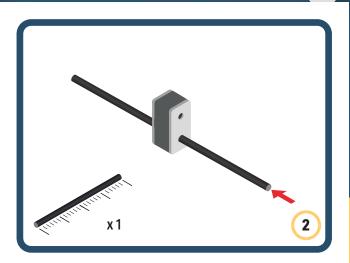

Eyes

Bring life and emotions to your builds

Turn the eyes in different directions to show different emotions





















































Brings speed and movement to your builds





















































Brings speed and movement to your builds























































































Brings speed and movement to your builds





































































Brings speed and movement to your builds







**DESIGNED FOR ENDLESS PLAY** 



## Parts for this build:





















































## The Spinner

Brings speed and movement to your builds



#### The Eyes





**DESIGNED FOR ENDLESS PLAY** 



# Parts for this build:





























































































## The Spinner

Brings speed and movement to your builds



#### The Eyes





**DESIGNED FOR ENDLESS PLAY** 



## Parts for this build:





















































































## The Spinner

Brings speed and movement to your builds



#### The Eyes