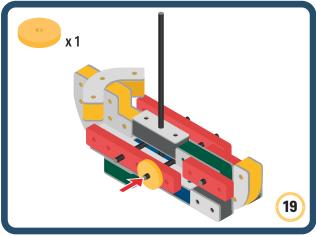

Brings speed and movement to your builds













































Brings speed and movement to your builds



### The Eyes

Bring life and emotions to your builds

Turn the eyes in different directions to show different emotions





















































Brings speed and movement to your builds





















































Brings speed and movement to your builds























































































Brings speed and movement to your builds





































































Brings speed and movement to your builds







**DESIGNED FOR ENDLESS PLAY** 



## Parts for this build: