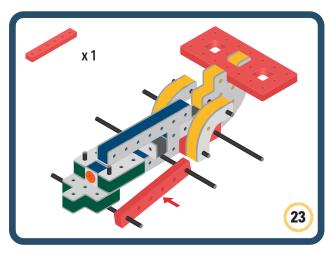

Brings speed and movement to your builds













































Brings speed and movement to your builds



### The Eyes

Bring life and emotions to your builds

Turn the eyes in different directions to show different emotions





















































Brings speed and movement to your builds





















































Brings speed and movement to your builds























































































Brings speed and movement to your builds





































































Brings speed and movement to your builds







**DESIGNED FOR ENDLESS PLAY** 



## Parts for this build:





















































## The Spinner

Brings speed and movement to your builds



#### The Eyes





**DESIGNED FOR ENDLESS PLAY** 



# Parts for this build:





























































































## The Spinner

Brings speed and movement to your builds



#### The Eyes





**DESIGNED FOR ENDLESS PLAY** 



## Parts for this build:





















































































## The Spinner

Brings speed and movement to