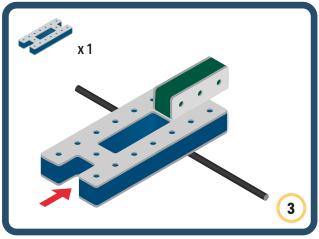

Brings speed and movement to your builds













































Brings speed and movement to your builds



### The Eyes

Bring life and emotions to your builds

Turn the eyes in different directions to show different emotions





















































Brings speed and movement to your builds





















































Brings speed and movement to your builds























































































Brings speed and movement to your builds





































































Brings speed and movement to your builds







**DESIGNED FOR ENDLESS PLAY** 



## Parts for this build:





















































## The Spinner

Brings speed and movement to your builds



#### The Eyes





**DESIGNED FOR ENDLESS PLAY** 



# Parts for this build:





























































































## The Spinner

Brings speed and movement to your builds



#### The Eyes





**DESIGNED FOR ENDLESS PLAY** 



## Parts for this build:





















































































## The Spinner

Brings speed and movement to your builds



#### The Eyes