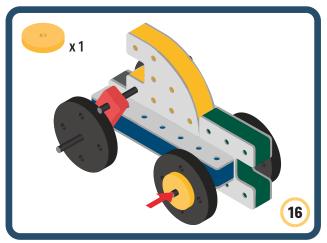

Brings speed and movement to your builds













































Brings speed and movement to your builds



### The Eyes

Bring life and emotions to your builds

Turn the eyes in different directions to show different emotions





















































Brings speed and movement to your builds





















































Brings speed and movement to your builds























































































Brings speed and movement to your builds





































































Brings speed and movement to your builds







**DESIGNED FOR ENDLESS PLAY** 



## Parts for this build:





















































## The Spinner

Brings speed and movement to your builds



#### The Eyes





**DESIGNED FOR ENDLESS PLAY** 



# Parts for this build:





























































































## The Spinner

Brings speed and movement to your builds



##