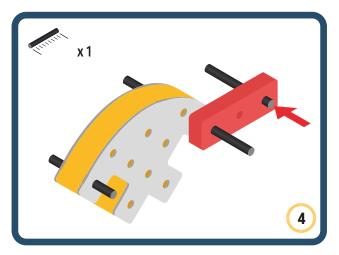

Brings speed and movement to your builds













































Brings speed and movement to your builds



### The Eyes

Bring life and emotions to your builds

Turn the eyes in different directions to show different emotions





















































Brings speed and movement to your builds





















































Brings speed and movement to your builds























































































Brings speed and movement to your builds





































































Brings speed and movement to your builds







**DESIGNED FOR ENDLESS PLAY**