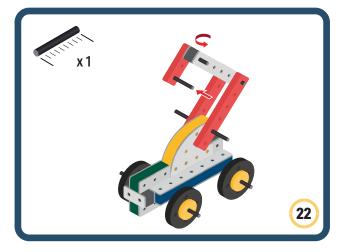

Brings speed and movement to your builds













































Brings speed and movement to your builds



### The Eyes

Bring life and emotions to your builds

Turn the eyes in different directions to show different emotions





















































Brings speed and movement to your builds





















































Brings speed and movement to your builds























































































Brings speed and movement to your builds





































































Brings speed and movement to your builds







**DESIGNED FOR ENDLESS PLAY** 



## Parts for this build:





















































## The Spinner

Brings speed and movement to your builds



#### The Eyes





**DESIGNED FOR ENDLESS PLAY** 



# Parts for this build:





























































































## The Spinner

Brings speed and movement to your builds



#### The Eyes





**DESIGNED FOR ENDLESS PLAY** 



## Parts for this build:





















































































## The Spinner

Brings speed and movement to your builds



#### The Eyes