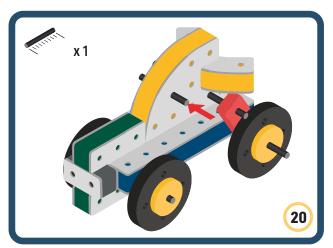

Brings speed and movement to your builds













































Brings speed and movement to your builds



### The Eyes

Bring life and emotions to your builds

Turn the eyes in different directions to show different emotions





















































Brings speed and movement to your builds





















































Brings speed and movement to your builds























































































Brings speed and movement to your builds





































































Brings speed and movement to your builds







**DESIGNED FOR ENDLESS PLAY** 



## Parts for this build:





















































## The Spinner

Brings speed and movement to your builds



#### The Eyes





**DESIGNED FOR ENDLESS PLAY** 



# Parts for this build:





























































































## The Spinner

Brings speed and movement to your builds



#### The E