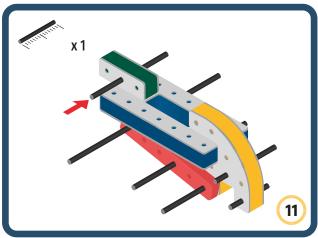

Brings speed and movement to your builds













































Brings speed and movement to your builds



### The Eyes

Bring life and emotions to your builds

Turn the eyes in different directions to show different emotions





















































Brings speed and movement to your builds





















































Brings speed and movement to your builds























































































Brings speed and movement to your builds





































































Brings speed and movement to your builds







**DESIGNED FOR ENDLESS PLAY** 



## Parts for this build:





















































## The Spinner

Brings speed and movement to your builds



#### The Eyes





**DESIGNED FOR ENDLESS PLAY** 



# Parts for this build:





























































































## The Spinner

Brings speed and movement to your builds



#### The Eyes





**DESIGNED FOR ENDLESS PLAY** 



## Parts for this build:





















































































## The Spinner

Brings speed and movement to your builds



#### The Eyes