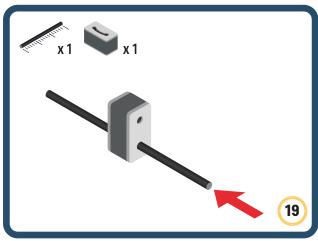

s speed and movement to your builds























































































Brings speed and movement to your builds





































































Brings speed and movement to your builds







**DESIGNED FOR ENDLESS PLAY** 



## Parts for this build:





















































## The Spinner

Brings speed and movement to your builds



#### The Eyes





**DESIGNED FOR ENDLESS PLAY** 



# Parts for this build:





























































































## The Spinner

Brings speed and movement to your builds



#### The Eyes





**DESIGNED FOR ENDLESS PLAY** 



## Parts for this build:





















































































## The Spinner

Brings speed and movement to your builds



#### The Eyes