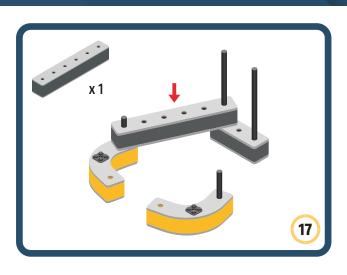

to your builds

Turn the eyes in different directions to show different emotions





















































Brings speed and movement to your builds





















































Brings speed and movement to your builds























































































Brings speed and movement to your builds





































































Brings speed and movement to your builds







**DESIGNED FOR ENDLESS PLAY** 



## Parts for this build:





















































## The Spinner

Brings speed and movement to your builds



#### The Eyes





**DESIGNED FOR ENDLESS PLAY** 



# Parts for this build:





























































































## The Spinner

Brings speed and movement to your builds



#### The Eyes





**DESIGNED FOR ENDLESS PLAY** 



## Parts for this build:





















































































## The Spinner

Brings speed and movement to your builds



#### The Eyes