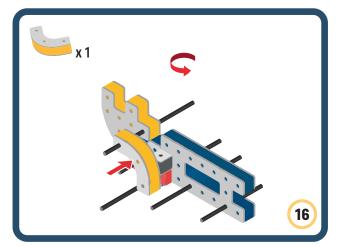

Brings speed and movement to your builds























































































Brings speed and movement to your builds





































































Brings speed and movement to your builds







**DESIGNED FOR ENDLESS PLAY** 



## Parts for this build:





















































## The Spinner

Brings speed and movement to your builds



#### The Eyes





**DESIGNED FOR ENDLESS PLAY** 



# Parts for this build:





























































































## The Spinner

Brings speed and movement to your builds



#### The Eyes





**DESIGNED FOR ENDLESS PLAY** 



## Parts for this build:





















































































## The Spinner

Brings speed and movement to your builds



#### The Eyes