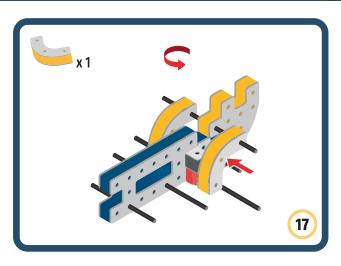

rings speed and movement to your builds























































































Brings speed and movement to your builds





































































Brings speed and movement to your builds







**DESIGNED FOR ENDLESS PLAY** 



## Parts for this build:





















































## The Spinner

Brings speed and movement to your builds



#### The Eyes





**DESIGNED FOR ENDLESS PLAY** 



# Parts for this build:





























































































## The Spinner

Brings speed and movement to your builds



#### The Eyes





**DESIGNED FOR ENDLESS PLAY** 



## Parts for this build:





















































































## The Spinner

Brings speed and movement to your builds



#### The Eyes