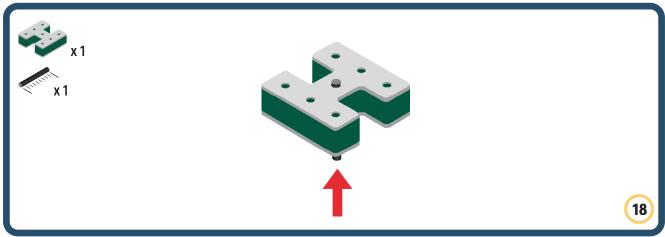

Brings speed and movement to your builds













































Brings speed and movement to your builds



### The Eyes

Bring life and emotions to your builds

Turn the eyes in different directions to show different emotions





















































Brings speed and movement to your builds





















































Brings speed and movement to your builds























































































Brings speed and movement to your builds





































































Brings speed and movement to your builds







**DESIGNED FOR ENDLESS PLAY** 



## Parts for this build:





















































## The Spinner

Brings speed and movement to your builds



#### The Eyes





**DESIGNED FOR ENDLESS PLAY** 



# Parts for this build:





























































































## The Spinner

Brings speed and movement to your builds



#### The Eyes





**DESIGNED FOR ENDLESS PLAY** 



## Parts for this build: