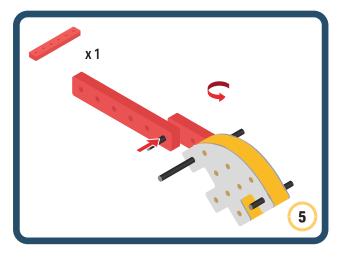

Brings speed and movement to your builds













































Brings speed and movement to your builds



### The Eyes

Bring life and emotions to your builds

Turn the eyes in different directions to show different emotions





















































Brings speed and movement to your builds





















































Brings speed and movement to your builds























































































Brings speed and movement to your builds





































































Brings speed and movement to your builds







**DESIGNED FOR ENDLESS PLAY**