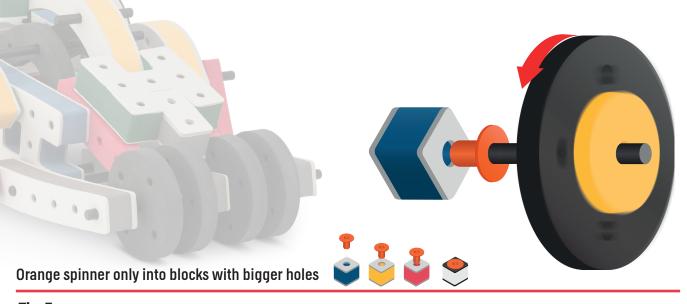

Brings speed and movement to your builds













































Brings speed and movement to your builds



### The Eyes

Bring life and emotions to your builds

Turn the eyes in different directions to show different emotions





















































Brings speed and movement to your builds





















































Brings speed and movement to your builds























































































Brings speed and movement to your builds





































































Brings speed and movement to your builds







**DESIGNED FOR ENDLESS PLAY** 



## Parts for this build:





















































## The Spinner

Brings speed and movement to your builds



#### The Eyes





**DESIGNED FOR ENDLESS PLAY** 



# Parts for this buil