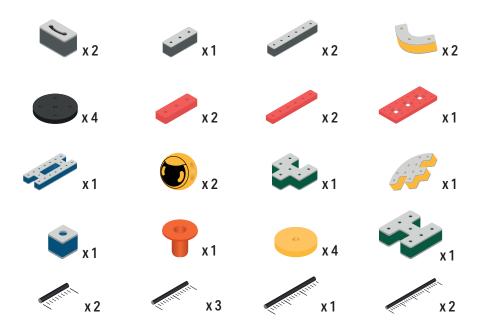

Brings speed and movement to your builds













































Brings speed and movement to your builds



### The Eyes

Bring life and emotions to your builds

Turn the eyes in different directions to show different emotions





















































Brings speed and movement to your builds





















































Brings speed and movement to your builds























































































Brings speed and movement to your builds





































































Brings speed and movement to your builds







**DESIGNED FOR ENDLESS PLAY** 



## Parts for this build:





















































## The Spinner

Brings speed and movement to your builds



#### The Eyes





**DESIGNED FOR ENDLESS PLAY** 



# Parts for this build:





























































































## The Spinner

Brings speed and movement to your builds



#### The Eyes





**DESIGNED FOR ENDLESS PLAY** 



## Parts for this build: