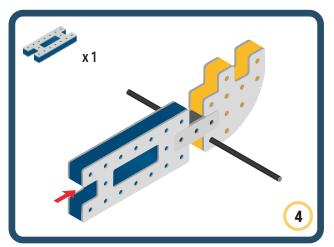

Brings speed and movement to your builds













































Brings speed and movement to your builds



### The Eyes

Bring life and emotions to your builds

Turn the eyes in different directions to show different emotions





















































Brings speed and movement to your builds





















































Brings speed and movement to your builds























































































Brings speed and movement to your builds





































































Brings speed and movement to your builds







**DESIGNED FOR ENDLESS PLAY** 



## Parts for this build:





















































## The Spinner

Brings speed and movement to your builds



#### The Eyes





**DESIGNED FOR ENDLESS PLAY** 



# Parts for this build:





























































































## The Spinner

Brings speed and movement to your builds



#### The Eyes





**DESIGNED FOR ENDLESS PLAY** 



## Parts for this build:





















































































## The