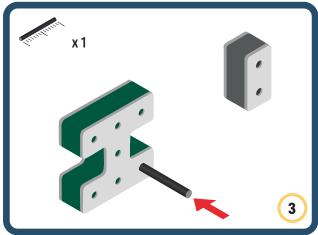

Brings speed and movement to your builds













































Brings speed and movement to your builds



### The Eyes

Bring life and emotions to your builds

Turn the eyes in different directions to show different emotions





















































Brings speed and movement to your builds





















































Brings speed and movement to your builds























































































Brings speed and movement to your builds





































































Brings speed and movement to your builds







**DESIGNED FOR ENDLESS PLAY** 



## Parts for this build:





















































## The Spinner

Brings speed and movement to your builds



#### The Eyes





**DESIGNED FOR ENDLESS PLAY** 



# Parts for this build:





























































































## The Spinner

Brings speed and mov