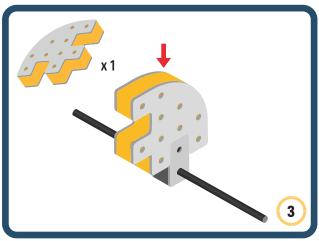

es

Bring life and emotions to your builds

Turn the eyes in different directions to show different emotions





















































Brings speed and movement to your builds





















































Brings speed and movement to your builds























































































Brings speed and movement to your builds





































































Brings speed and movement to your builds







**DESIGNED FOR ENDLESS PLAY** 



## Parts for this build:





















































## The Spinner

Brings speed and movement to your builds



#### The Eyes





**DESIGNED FOR ENDLESS PLAY** 



# Parts for this build:





























































































## The Spinner

Brings speed and movement to your builds



#### The Eyes





**DESIGNED FOR ENDLESS PLAY** 



## Parts for this build:





















































































## The Spinner

Brings speed and movement to your builds



#### The Eyes