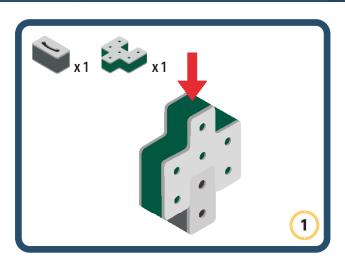

Brings speed and movement to your builds













































Brings speed and movement to your builds



### The Eyes

Bring life and emotions to your builds

Turn the eyes in different directions to show different emotions





















































Brings speed and movement to your builds





















































Brings speed and movement to your builds























































































Brings speed and movement to your builds





































































Brings speed and movement to your builds







**DESIGNED FOR ENDLESS PLAY** 



## Parts for this build:





















































## The Spinner

Brings speed and movement to your builds



#### The Eyes





**DESIGNED FOR ENDLESS PLAY** 



# Parts for this build:





























































































## The Spinner

Brings speed and movement to your builds



#### The Eyes





**DESIGNED FOR ENDLESS PLAY** 



## Parts for this