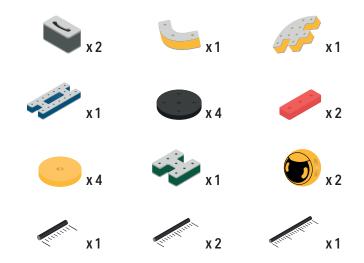

Brings speed and movement to your builds













































Brings speed and movement to your builds



### The Eyes

Bring life and emotions to your builds

Turn the eyes in different directions to show different emotions





















































Brings speed and movement to your builds





















































Brings speed and movement to your builds























































































Brings speed and movement to your builds





































































Brings speed and movement to your builds







**DESIGNED FOR ENDLESS PLAY** 



## Parts for this build:





















































## The Spinner

Brings speed and movement to your builds



#### The Eyes





**DESIGNED FOR ENDLESS PLAY** 



# Parts for this build:





























































































## The Spinner

Brings speed a