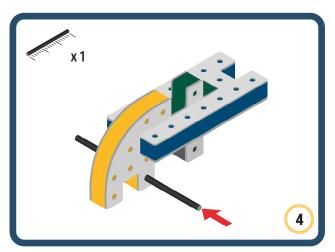

Brings speed and movement to your builds













































Brings speed and movement to your builds



### The Eyes

Bring life and emotions to your builds

Turn the eyes in different directions to show different emotions





















































Brings speed and movement to your builds





















































Brings speed and movement to your builds























































































Brings speed and movement to your builds





































































Brings speed and movement to your builds







**DESIGNED FOR ENDLESS PLAY** 



## Parts for this build:





















































## The Spinner

Brings speed and movement to your builds



#### The Eyes





**DESIGNED FOR ENDLESS PLAY** 



# Parts for this build:





























































































## The Spinner

Brings speed and movement to your builds



#### The Eyes





**DESIGNED FOR ENDLESS PLAY** 



## Parts for this build