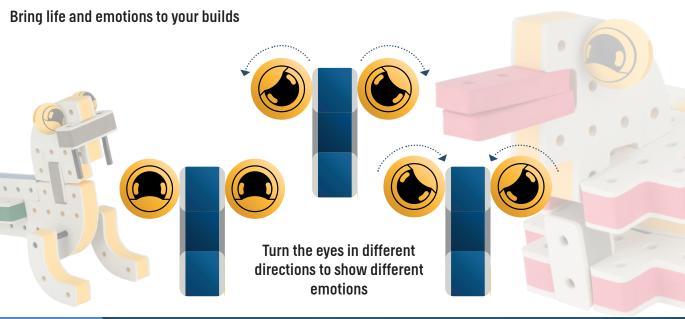

### The Eyes

Bring life and emotions to your builds

Turn the eyes in different directions to show different emotions

Brings speed and movement to your builds

Brings speed and movement to your builds

Brings speed and movement to your builds

#### The Eyes

**DESIGNED FOR ENDLESS PLAY** 

#### The Eyes