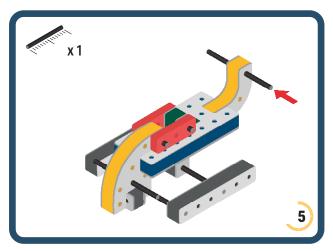

Brings speed and movement to your builds













































Brings speed and movement to your builds



### The Eyes

Bring life and emotions to your builds

Turn the eyes in different directions to show different emotions





















































Brings speed and movement to your builds





















































Brings speed and movement to your builds























































































Brings speed and movement to your builds





































































Brings speed and movement to your builds







**DESIGNED FOR ENDLESS PLAY** 



## Parts for this build:





















































## The Spinner

Brings speed and movement to your builds



#### The Eyes





**DESIGNED FOR ENDLESS PLAY** 



# Parts for this build:





























































































## The Spinner

Brings speed and movement to your builds



#### The Eyes





**DESIGNED FOR ENDLESS PLAY** 



## Parts for this build: