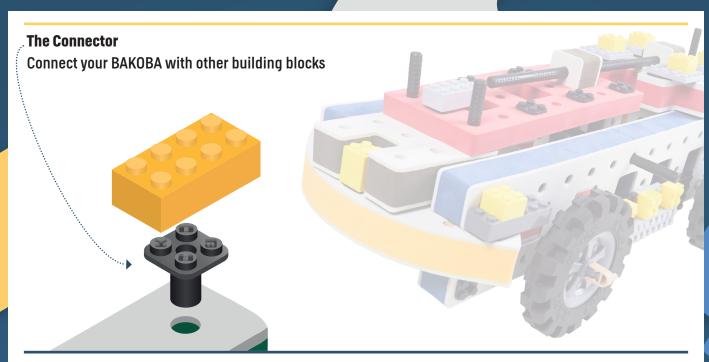

Brings speed and movement to your builds













































Brings speed and movement to your builds



### The Eyes

Bring life and emotions to your builds

Turn the eyes in different directions to show different emotions





















































Brings speed and movement to your builds





















































Brings speed and movement to your builds























































































Brings speed and movement to your builds





































































Brings speed and movement to your builds







**DESIGNED FOR ENDLESS PLAY** 



## Parts for this build:





















































## The Spinner

Brings speed and movement to your builds



#### The Eyes





**DESIGNED FOR ENDLESS PLAY** 



# Parts for this build:





























































































## The Spinner

Brings speed and movement to your builds



#### The Eyes





**DESIGNED FOR ENDLESS PLAY** 



## Parts for this build:





















































































## The Spinner

Brings speed and movement to your builds



#### The Eyes