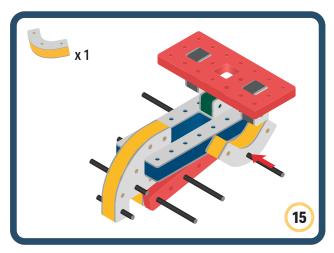

Brings speed and movement to your builds













































Brings speed and movement to your builds



### The Eyes

Bring life and emotions to your builds

Turn the eyes in different directions to show different emotions





















































Brings speed and movement to your builds





















































Brings speed and movement to your builds























































































Brings speed and movement to your builds





































































Brings speed and movement to your builds







**DESIGNED FOR ENDLESS PLAY** 



## Parts for this build:





















































## The Spinner

Brings speed and movement to your builds



#### The Eyes





**DESIGNED FOR ENDLESS PLAY** 



# Parts for this build:





























































































## The Spinner

Brings speed and movement to your builds



#### The Eyes





**DESIGNED FOR ENDLESS PLAY** 



## Parts for this build:





















































































## The Spinner

Brings speed and movement to your builds



#### The Eyes