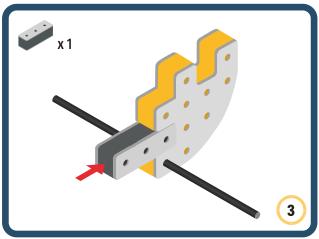

Brings speed and movement to your builds













































Brings speed and movement to your builds



### The Eyes

Bring life and emotions to your builds

Turn the eyes in different directions to show different emotions





















































Brings speed and movement to your builds





















































Brings speed and movement to your builds























































































Brings speed and movement to your builds





































































Brings speed and movement to your builds







**DESIGNED FOR ENDLESS PLAY** 



## Parts for this build:





















































## The Spinner

Brings speed and movement to your builds



#### The Eyes





**DESIGNED FOR ENDLESS PLAY** 



# Parts for this build:





























































































## The Spinner

Brings speed and movement to your builds



#### The Eyes





**DESIGNED FOR ENDLESS PLAY** 



## Parts for this build:





















































































## Th