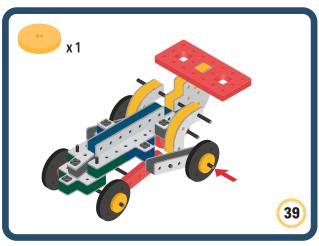

Brings speed and movement to your builds





































































Brings speed and movement to your builds







**DESIGNED FOR ENDLESS PLAY** 



## Parts for this build:





















































## The Spinner

Brings speed and movement to your builds



#### The Eyes





**DESIGNED FOR ENDLESS PLAY** 



# Parts for this build:





























































































## The Spinner

Brings speed and movement to your builds



#### The Eyes





**DESIGNED FOR ENDLESS PLAY** 



## Parts for this build:





















































































## The Spinner

Brings speed and movement to your builds



#### The Eyes