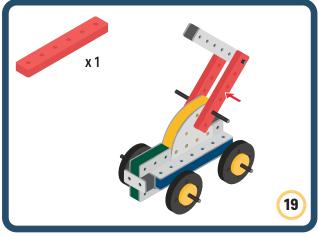

Brings speed and movement to your builds













































Brings speed and movement to your builds



### The Eyes

Bring life and emotions to your builds

Turn the eyes in different directions to show different emotions





















































Brings speed and movement to your builds





















































Brings speed and movement to your builds























































































Brings speed and movement to your builds





































































Brings speed and movement to your builds







**DESIGNED FOR ENDLESS PLAY** 



## Parts for this build:





















































## The Spinner

Brings speed and movement to your builds



#### The Eyes





**DESIGNED FOR ENDLESS PLAY** 



# Parts for this build:





























































































## The Spinner

Brings speed and movement to your builds



#### The Eyes





**DESIGNED FOR ENDLESS PLAY** 



## Parts for this build:





















































































## The Spinner

Brings speed and movement to your builds



#### The Eyes