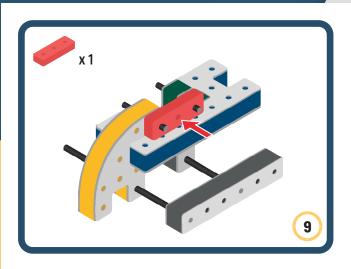

Brings speed and movement to your builds













































Brings speed and movement to your builds



### The Eyes

Bring life and emotions to your builds

Turn the eyes in different directions to show different emotions





















































Brings speed and movement to your builds





















































Brings speed and movement to your builds























































































Brings speed and movement to your builds





































































Brings speed and movement to your builds







**DESIGNED FOR ENDLESS PLAY** 



## Parts for this build:





















































## The Spinner

Brings speed and movement to your builds



#### The Eyes





**DESIGNED FOR ENDLESS PLAY** 



# Parts for this build:





























































































## The Spinner

Brings speed and movement to your builds



#### The Eyes





**DESIGNED FOR ENDLESS PLAY** 



## Parts for this build: