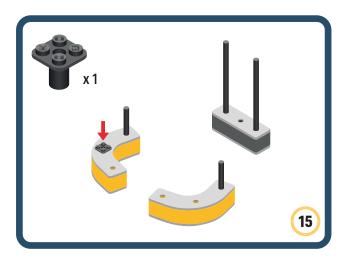

ons to your builds

Turn the eyes in different directions to show different emotions





















































Brings speed and movement to your builds





















































Brings speed and movement to your builds























































































Brings speed and movement to your builds





































































Brings speed and movement to your builds







**DESIGNED FOR ENDLESS PLAY** 



## Parts for this build:





















































## The Spinner

Brings speed and movement to your builds



#### The Eyes





**DESIGNED FOR ENDLESS PLAY** 



# Parts for this build:





























































































## The Spinner

Brings speed and movement to your builds



#### The Eyes





**DESIGNED FOR ENDLESS PLAY** 



## Parts for this build:





















































































## The Spinner

Brings speed and movement to your builds



#### The Eyes