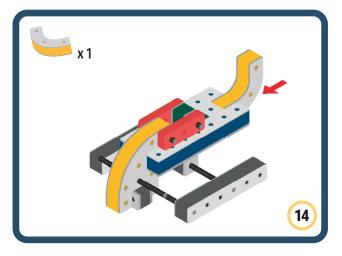

Brings speed and movement to your builds













































Brings speed and movement to your builds



### The Eyes

Bring life and emotions to your builds

Turn the eyes in different directions to show different emotions





















































Brings speed and movement to your builds





















































Brings speed and movement to your builds























































































Brings speed and movement to your builds





































































Brings speed and movement to your builds







**DESIGNED FOR ENDLESS PLAY** 



## Parts for this build:





















































## The Spinner

Brings speed and movement to your builds



#### The Eyes





**DESIGNED FOR ENDLESS PLAY** 



# Parts for this build:





























































































## The Spinner

Brings speed and movement to your builds



#### The Eyes





**DESIGNED FOR ENDLESS PLAY** 



## Parts for this build: