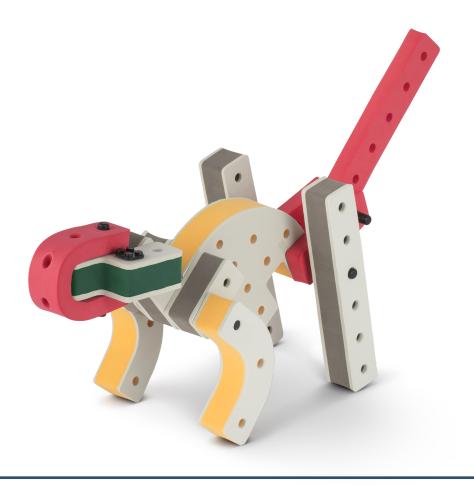

Brings speed and movement to your builds

Brings speed and movement to your builds

### The Eyes

Bring life and emotions to your builds

Turn the eyes in different directions to show different emotions

Brings speed and movement to your builds

Brings speed and movement to your builds

Brings speed and movement to your builds

Brings speed and movement to your builds

**DESIGNED FOR ENDLESS PLAY** 