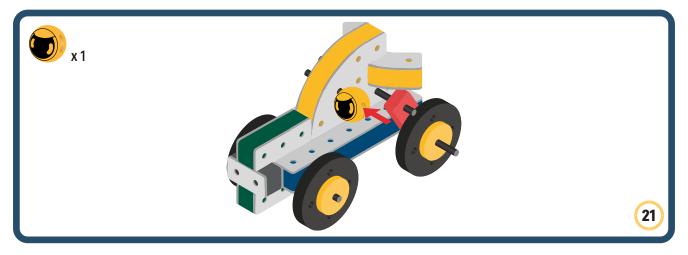

Brings speed and movement to your builds













































Brings speed and movement to your builds



### The Eyes

Bring life and emotions to your builds

Turn the eyes in different directions to show different emotions





















































Brings speed and movement to your builds





















































Brings speed and movement to your builds























































































Brings speed and movement to your builds





































































Brings speed and movement to your builds







**DESIGNED FOR ENDLESS PLAY** 



## Parts for this build:





















































## The Spinner

Brings speed and movement to your builds



#### The Eyes





**DESIGNED FOR ENDLESS PLAY** 



# Parts for this build:





























































































## The Spinner

Brings speed and movement to your builds



#### The Eye