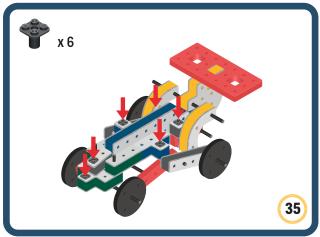

lds























































































Brings speed and movement to your builds





































































Brings speed and movement to your builds







**DESIGNED FOR ENDLESS PLAY** 



## Parts for this build:





















































## The Spinner

Brings speed and movement to your builds



#### The Eyes





**DESIGNED FOR ENDLESS PLAY** 



# Parts for this build:





























































































## The Spinner

Brings speed and movement to your builds



#### The Eyes





**DESIGNED FOR ENDLESS PLAY** 



## Parts for this build:





















































































## The Spinner

Brings speed and movement to your builds



#### The Eyes