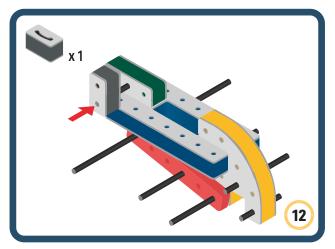

Brings speed and movement to your builds













































Brings speed and movement to your builds



### The Eyes

Bring life and emotions to your builds

Turn the eyes in different directions to show different emotions





















































Brings speed and movement to your builds





















































Brings speed and movement to your builds























































































Brings speed and movement to your builds





































































Brings speed and movement to your builds







**DESIGNED FOR ENDLESS PLAY** 



## Parts for this build:





















































## The Spinner

Brings speed and movement to your builds



#### The Eyes





**DESIGNED FOR ENDLESS PLAY** 



# Parts for this build:





























































































## The Spinner

Brings speed and movement to your builds



#### The Eyes





**DESIGNED FOR ENDLESS PLAY** 



## Parts for this build:





















































































## The Spinner

Brings speed and movement to your builds



#### The Eyes