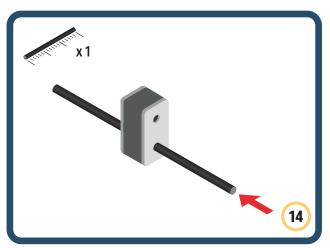

Brings speed and movement to your builds













































Brings speed and movement to your builds



### The Eyes

Bring life and emotions to your builds

Turn the eyes in different directions to show different emotions





















































Brings speed and movement to your builds





















































Brings speed and movement to your builds























































































Brings speed and movement to your builds





































































Brings speed and movement to your builds







**DESIGNED FOR ENDLESS PLAY** 



## Parts for this build:





















































## The Spinner

Brings speed and movement to your builds



#### The Eyes





**DESIGNED FOR ENDLESS PLAY** 



# Parts for this build:





























































































## The Spinner

Brings speed and movement to your builds



#### The Eyes





**DESIGNED FOR ENDLESS PLAY** 



## Parts for this build:





















































































## The Spinner

Brings spee