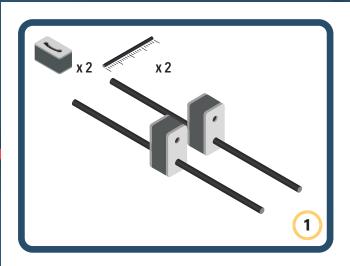

Brings speed and movement to your builds













































Brings speed and movement to your builds



### The Eyes

Bring life and emotions to your builds

Turn the eyes in different directions to show different emotions





















































Brings speed and movement to your builds





















































Brings speed and movement to your builds























































































Brings speed and movement to your builds





































































Brings speed and movement to your builds







**DESIGNED FOR ENDLESS PLAY** 



## Parts for this build:





















































## The Spinner

Brings speed and movement to your builds