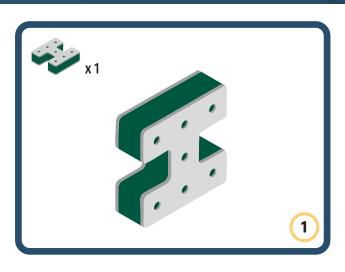

Brings speed and movement to your builds













































Brings speed and movement to your builds



### The Eyes

Bring life and emotions to your builds

Turn the eyes in different directions to show different emotions





















































Brings speed and movement to your builds





















































Brings speed and movement to your builds























































































Brings speed and movement to your builds





































































Brings speed and movement to your builds







**DESIGNED FOR ENDLESS PLAY** 



## Parts for this build:





















































## The Spinner

Brings speed and movement to your builds



#### The Eyes





**DESIGNED FOR ENDLESS PLAY** 



# Parts for this build:





























































































## The Spinner

Brings speed and movement to your builds



#### The Eyes





**DESIGNED FOR ENDLESS PLAY** 



## Parts for this build:





















































































## The Spinner

Brings speed and movement to your builds



#### The Eyes