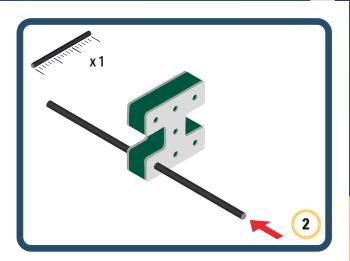

Brings speed and movement to your builds













































Brings speed and movement to your builds



### The Eyes

Bring life and emotions to your builds

Turn the eyes in different directions to show different emotions





















































Brings speed and movement to your builds





















































Brings speed and movement to your builds























































































Brings speed and movement to your builds





































































Brings speed and movement to your builds







**DESIGNED FOR ENDLESS PLAY** 



## Parts for this build:





















































## The Spinner

Brings speed and movement to your builds



#### The Eyes





**DESIGNED FOR ENDLESS PLAY** 



# Parts for this build:





























































































## The Spinner

Brings speed and movement to your builds



#### The Eyes





**DESIGNED FOR ENDLESS PLAY** 



## Parts for this build:





















































































## The Spinner

Brings speed and movement to your builds



#### The Eyes