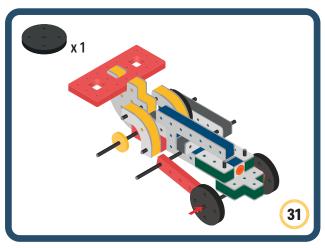

Brings speed and movement to your builds













































Brings speed and movement to your builds



### The Eyes

Bring life and emotions to your builds

Turn the eyes in different directions to show different emotions





















































Brings speed and movement to your builds





















































Brings speed and movement to your builds























































































Brings speed and movement to your builds





































































Brings speed and movement to your builds







**DESIGNED FOR ENDLESS PLAY** 



## Parts for this build:





















































## The Spinner

Brings speed and movement to your builds



#### The Eyes





**DESIGNED FOR ENDLESS PLAY** 



# Parts for this build:





























































































## The Spinner

Brings speed and movement to your builds



#### The Eyes





**DESIGNED FOR ENDLESS PLAY** 



## Parts for this build:





















































































## The Spinner

Brings speed and movement to your builds



#