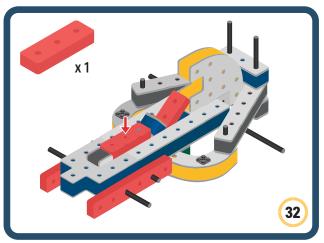

in different directions to show different emotions





















































Brings speed and movement to your builds





















































Brings speed and movement to your builds























































































Brings speed and movement to your builds





































































Brings speed and movement to your builds







**DESIGNED FOR ENDLESS PLAY** 



## Parts for this build:





















































## The Spinner

Brings speed and movement to your builds



#### The Eyes





**DESIGNED FOR ENDLESS PLAY** 



# Parts for this build:





























































































## The Spinner

Brings speed and movement to your builds



#### The Eyes





**DESIGNED FOR ENDLESS PLAY** 



## Parts for this build:





















































































## The Spinner

Brings speed and movement to your builds



#### The Eyes