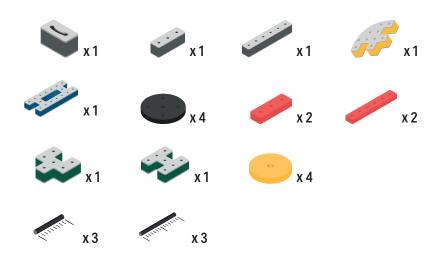

Brings speed and movement to your builds













































Brings speed and movement to your builds



### The Eyes

Bring life and emotions to your builds

Turn the eyes in different directions to show different emotions





















































Brings speed and movement to your builds





















































Brings speed and movement to your builds























































































Brings speed and movement to your builds





































































Brings speed and movement to your builds







**DESIGNED FOR ENDLESS PLAY** 



## Parts for this build:





















































## The Spinner

Brings speed and movement to your builds



#### The Eyes





**DESIGNED FOR ENDLESS PLAY** 



# Parts for this build:





























































































## The Spinner

Brings speed and movement to your builds



#### The Eyes





**DESIGNED FOR ENDLESS PLAY** 



## Parts for this build:





















































































## The Spinner

Brings speed and movement to your builds



#### The Eyes