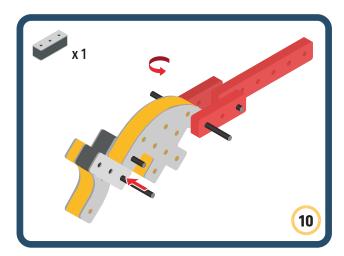

Brings speed and movement to your builds













































Brings speed and movement to your builds



### The Eyes

Bring life and emotions to your builds

Turn the eyes in different directions to show different emotions





















































Brings speed and movement to your builds





















































Brings speed and movement to your builds























































































Brings speed and movement to your builds





































































Brings speed and movement to your builds







**DESIGNED FOR ENDLESS PLAY** 



## Parts f