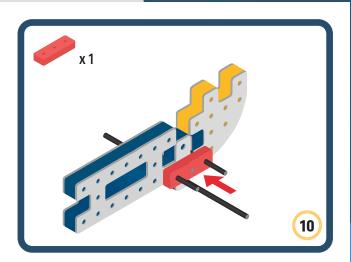

Brings speed and movement to your builds























































































Brings speed and movement to your builds





































































Brings speed and movement to your builds







**DESIGNED FOR ENDLESS PLAY** 



## Parts for this build:





















































## The Spinner

Brings speed and movement to your builds



#### The Eyes





**DESIGNED FOR ENDLESS PLAY** 



# Parts for this build:





























































































## The Spinner

Brings speed and movement to your builds



#### The Eyes





**DESIGNED FOR ENDLESS PLAY** 



## Parts for this build:





















































































## The Spinner

Brings speed and movement to your builds



#### The Eyes