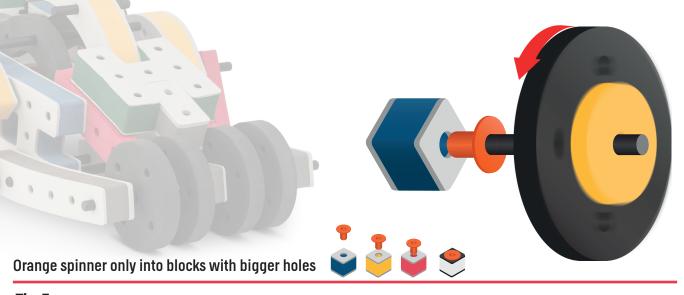

Brings speed and movement to your builds













































Brings speed and movement to your builds



### The Eyes

Bring life and emotions to your builds

Turn the eyes in different directions to show different emotions





















































Brings speed and movement to your builds





















































Brings speed and movement to your builds























































































Brings speed and movement to your builds





































































Brings speed and movement to your builds







**DESIGNED FOR ENDLESS PLAY** 



## Parts for this build:





















































## The Spinner

Brings speed and movement to you