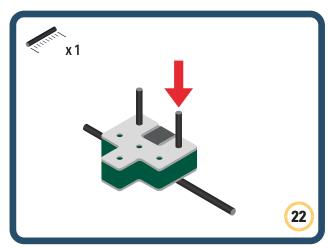

d and movement to your builds























































































Brings speed and movement to your builds





































































Brings speed and movement to your builds







**DESIGNED FOR ENDLESS PLAY** 



## Parts for this build:





















































## The Spinner

Brings speed and movement to your builds



#### The Eyes





**DESIGNED FOR ENDLESS PLAY** 



# Parts for this build:





























































































## The Spinner

Brings speed and movement to your builds



#### The Eyes





**DESIGNED FOR ENDLESS PLAY** 



## Parts for this build:





















































































## The Spinner

Brings speed and movement to your builds



#### The Eyes