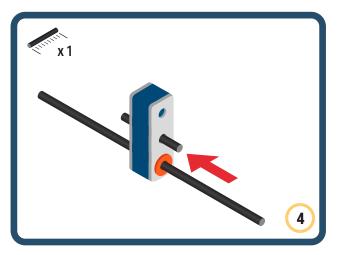

Brings speed and movement to your builds























































































Brings speed and movement to your builds





































































Brings speed and movement to your builds







**DESIGNED FOR ENDLESS PLAY** 



## Parts for this build:





















































## The Spinner

Brings speed and movement to your builds



#### The Eyes





**DESIGNED FOR ENDLESS PLAY** 



# Parts for this build:





























































































## The Spinner

Brings speed and movement to your builds



#### The Eyes





**DESIGNED FOR ENDLESS PLAY** 



## Parts for this build:





















































































## The Spinner

Brings speed and movement to your builds



#### The Eyes