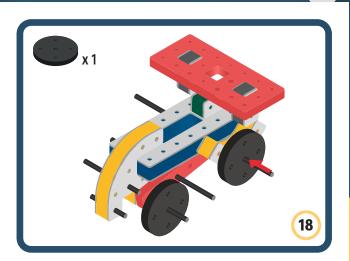

Brings speed and movement to your builds













































Brings speed and movement to your builds



### The Eyes

Bring life and emotions to your builds

Turn the eyes in different directions to show different emotions





















































Brings speed and movement to your builds





















































Brings speed and movement to your builds























































































Brings speed and movement to your builds





































































Brings speed and movement to your builds







**DESIGNED FOR ENDLESS PLAY** 



## Parts for this build:





















































## The Spinner

Brings speed and movement to your builds



#### The Eyes





**DESIGNED FOR ENDLESS PLAY** 



# Parts for this build:





























































































## The Spinner

Brings speed and movement to your builds



#### The Eyes





**DESIGNED FOR ENDLESS PLAY** 



## Parts for this build:





















































































## The Spinner

Brings speed and movement to your builds



#### The Eyes