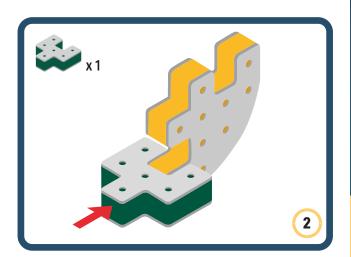

Brings speed and movement to your builds













































Brings speed and movement to your builds



### The Eyes

Bring life and emotions to your builds

Turn the eyes in different directions to show different emotions





















































Brings speed and movement to your builds





















































Brings speed and movement to your builds























































































Brings speed and movement to your builds





































































Brings speed and movement to your builds







**DESIGNED FOR ENDLESS PLAY** 



## Parts for this build: