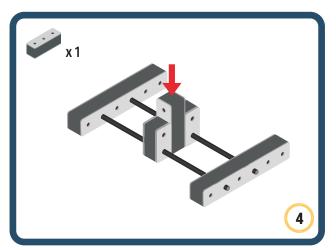

Brings speed and movement to your builds













































Brings speed and movement to your builds



### The Eyes

Bring life and emotions to your builds

Turn the eyes in different directions to show different emotions





















































Brings speed and movement to your builds





















































Brings speed and movement to your builds























































































Brings speed and movement to your builds





































































Brings speed and movement to your builds







**DESIGNED FOR ENDLESS PLAY** 



## Parts for this build:





















































## The Spinner

Brings speed and movement to your builds



####