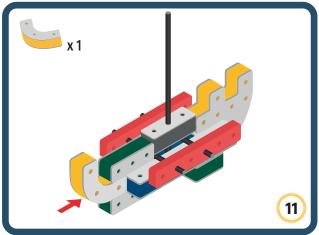

Brings speed and movement to your builds













































Brings speed and movement to your builds



### The Eyes

Bring life and emotions to your builds

Turn the eyes in different directions to show different emotions





















































Brings speed and movement to your builds





















































Brings speed and movement to your builds























































































Brings speed and movement to your builds





































































Brings speed and movement to your builds







**DESIGNED FOR ENDLESS PLAY** 



## Parts for this build: