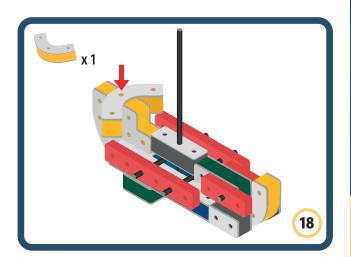

Brings speed and movement to your builds













































Brings speed and movement to your builds



### The Eyes

Bring life and emotions to your builds

Turn the eyes in different directions to show different emotions





















































Brings speed and movement to your builds





















































Brings speed and movement to your builds























































































Brings speed and movement to your builds





































































Brings speed and movement to your builds







**DESIGNED FOR ENDLESS PLAY** 



## Parts for this build: