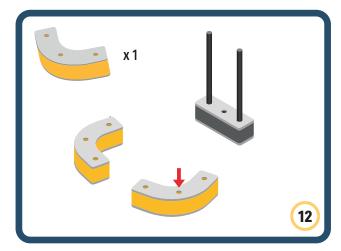

emotions to your builds

Turn the eyes in different directions to show different emotions





















































Brings speed and movement to your builds





















































Brings speed and movement to your builds























































































Brings speed and movement to your builds





































































Brings speed and movement to your builds







**DESIGNED FOR ENDLESS PLAY** 



## Parts for this build:





















































## The Spinner

Brings speed and movement to your builds



#### The Eyes





**DESIGNED FOR ENDLESS PLAY** 



# Parts for this build:





























































































## The Spinner

Brings speed and movement to your builds



#### The Eyes





**DESIGNED FOR ENDLESS PLAY** 



## Parts for this build:





















































































## The Spinner

Brings speed and movement to your builds



#### The Eyes