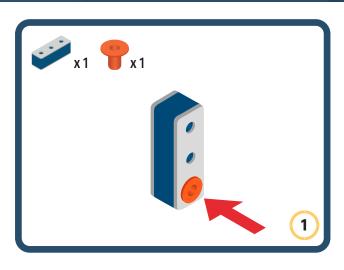

Brings speed and movement to your builds























































































Brings speed and movement to your builds





































































Brings speed and movement to your builds







**DESIGNED FOR ENDLESS PLAY** 



## Parts for this build:





















































## The Spinner

Brings speed and movement to your builds



#### The Eyes





**DESIGNED FOR ENDLESS PLAY** 



# Parts for this build:





























































































## The Spinner

Brings speed and movement to your builds



#### The Eyes





**DESIGNED FOR ENDLESS PLAY** 



## Parts for this build:





















































































## The Spinner

Brings speed and movement to your builds



#### The Eyes