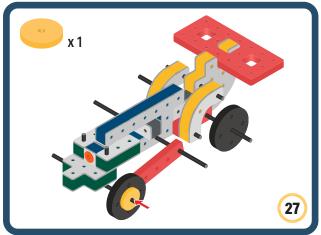

Brings speed and movement to your builds













































Brings speed and movement to your builds



### The Eyes

Bring life and emotions to your builds

Turn the eyes in different directions to show different emotions





















































Brings speed and movement to your builds





















































Brings speed and movement to your builds























































































Brings speed and movement to your builds





































































Brings speed and movement to your builds







**DESIGNED FOR ENDLESS PLAY** 



## Parts for this build:





















































## The Spinner

Brings speed and movement to your builds



#### The Eyes





**DESIGNED FOR ENDLESS PLAY** 



# Parts for this build:





























































































## The Spinner

Brings speed and movement to your builds



#### The Eyes





**DESIGNED FOR ENDLESS PLAY** 



## Parts for this build:





















































































## The Spinner

Brings speed and movement to your bui