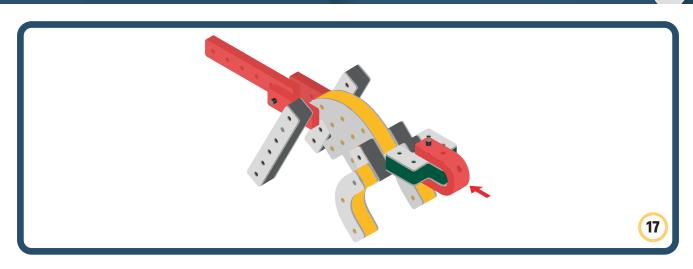

Brings speed and movement to your builds













































Brings speed and movement to your builds



### The Eyes

Bring life and emotions to your builds

Turn the eyes in different directions to show different emotions





















































Brings speed and movement to your builds





















































Brings speed and movement to your builds























































































Brings speed and movement to your builds





































































Brings speed and movement to your builds







**DESIGNED FOR ENDLESS PLAY** 



## Parts for this build: