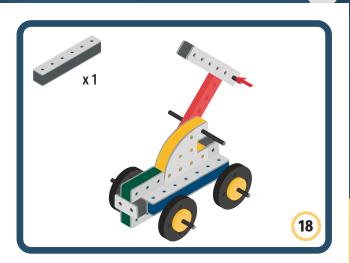

Brings speed and movement to your builds













































Brings speed and movement to your builds



### The Eyes

Bring life and emotions to your builds

Turn the eyes in different directions to show different emotions





















































Brings speed and movement to your builds





















































Brings speed and movement to your builds























































































Brings speed and movement to your builds





































































Brings speed and movement to your builds







**DESIGNED FOR ENDLESS PLAY** 



## Parts for this build:





















































## The Spinner

Brings speed and movement to your builds



#### The Eyes





**DESIGNED FOR ENDLESS PLAY** 



# Parts for this build:





























































































## The Spinner

Brings speed and movement to your builds



#### The Eyes





**DESIGNED FOR ENDLESS PLAY** 



## Parts for this build:





















































































## The Spinner

Brings speed and movement to your builds



#### The Eyes