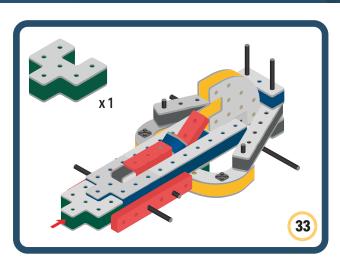

different directions to show different emotions





















































Brings speed and movement to your builds





















































Brings speed and movement to your builds























































































Brings speed and movement to your builds





































































Brings speed and movement to your builds







**DESIGNED FOR ENDLESS PLAY** 



## Parts for this build:





















































## The Spinner

Brings speed and movement to your builds



#### The Eyes





**DESIGNED FOR ENDLESS PLAY** 



# Parts for this build:





























































































## The Spinner

Brings speed and movement to your builds



#### The Eyes





**DESIGNED FOR ENDLESS PLAY** 



## Parts for this build:





















































































## The Spinner

Brings speed and movement to your builds



#### The Eyes