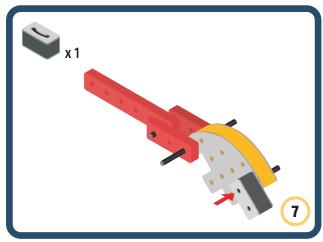

Brings speed and movement to your builds













































Brings speed and movement to your builds



### The Eyes

Bring life and emotions to your builds

Turn the eyes in different directions to show different emotions





















































Brings speed and movement to your builds





















































Brings speed and movement to your builds























































































Brings speed and movement to your builds





































































Brings speed and movement to your builds







**DESIGNED FOR ENDLESS PLAY** 



## P