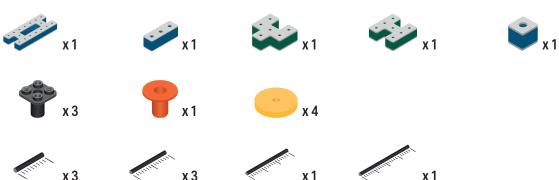

The Eyes

Bring life and emotions to your builds

Turn the eyes in different directions to show different emotions





















































Brings speed and movement to your builds





















































Brings speed and movement to your builds























































































Brings speed and movement to your builds





































































Brings speed and movement to your builds







**DESIGNED FOR ENDLESS PLAY** 



## Parts for this build:





















































## The Spinner

Brings speed and movement to your builds



#### The Eyes





**DESIGNED FOR ENDLESS PLAY** 



# Parts for this build:





























































































## The Spinner

Brings speed and movement to your builds



#### The Eyes





**DESIGNED FOR ENDLESS PLAY** 



## Parts for this build:





















































































## The Spinner

Brings speed and movement to your builds



#### The Eyes