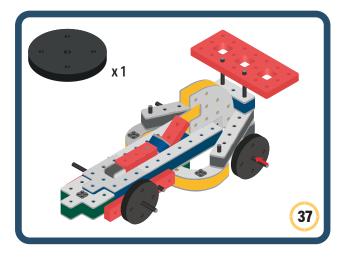

nt directions to show different emotions





















































Brings speed and movement to your builds





















































Brings speed and movement to your builds























































































Brings speed and movement to your builds





































































Brings speed and movement to your builds







**DESIGNED FOR ENDLESS PLAY** 



## Parts for this build:





















































## The Spinner

Brings speed and movement to your builds



#### The Eyes





**DESIGNED FOR ENDLESS PLAY** 



# Parts for this build:





























































































## The Spinner

Brings speed and movement to your builds



#### The Eyes





**DESIGNED FOR ENDLESS PLAY** 



## Parts for this build:





















































































## The Spinner

Brings speed and movement to your builds



#### The Eyes