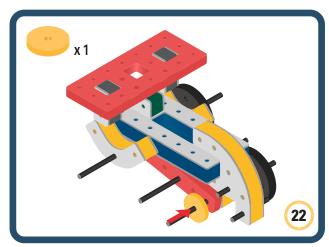

Brings speed and movement to your builds













































Brings speed and movement to your builds



### The Eyes

Bring life and emotions to your builds

Turn the eyes in different directions to show different emotions





















































Brings speed and movement to your builds





















































Brings speed and movement to your builds























































































Brings speed and movement to your builds





































































Brings speed and movement to your builds







**DESIGNED FOR ENDLESS PLAY** 



## Parts for this build:





















































## The Spinner

Brings speed and movement to your builds



#### The Eyes





**DESIGNED FOR ENDLESS PLAY** 



# Parts for this build:





























































































## The Spinner

Brings speed and movement to your builds



#### The Eyes





**DESIGNED FOR ENDLESS PLAY** 



## Parts for this build:





















































































## The Spinner

Brings speed and movement to your builds



#### The Eyes