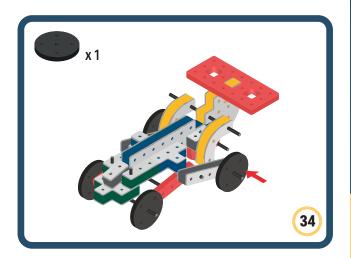

uilds























































































Brings speed and movement to your builds





































































Brings speed and movement to your builds







**DESIGNED FOR ENDLESS PLAY** 



## Parts for this build:





















































## The Spinner

Brings speed and movement to your builds



#### The Eyes





**DESIGNED FOR ENDLESS PLAY** 



# Parts for this build:





























































































## The Spinner

Brings speed and movement to your builds



#### The Eyes





**DESIGNED FOR ENDLESS PLAY** 



## Parts for this build:





















































































## The Spinner

Brings speed and movement to your builds



#### The Eyes