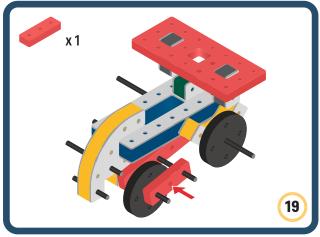

Brings speed and movement to your builds













































Brings speed and movement to your builds



### The Eyes

Bring life and emotions to your builds

Turn the eyes in different directions to show different emotions





















































Brings speed and movement to your builds





















































Brings speed and movement to your builds























































































Brings speed and movement to your builds





































































Brings speed and movement to your builds







**DESIGNED FOR ENDLESS PLAY** 



## Parts for this build:





















































## The Spinner

Brings speed and movement to your builds



#### The Eyes





**DESIGNED FOR ENDLESS PLAY** 



# Parts for this build:





























































































## The Spinner

Brings speed and movement to your builds



#### The Eyes





**DESIGNED FOR ENDLESS PLAY** 



## Parts for this build:





















































































## The Spinner

Brings speed and movement to your builds



#### The Eyes