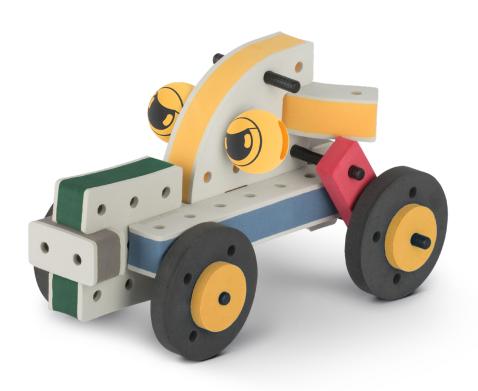

### The Eyes

Bring life and emotions to your builds

Turn the eyes in different directions to show different emotions

Brings speed and movement to your builds

Brings speed and movement to your builds

Brings speed and movement to your builds

#### The Eyes

**DESIGNED FOR ENDLESS PLAY** 

#### The Eyes