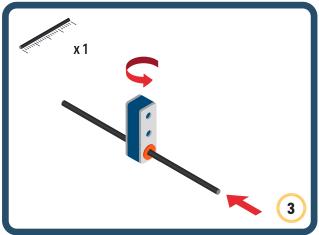

Brings speed and movement to your builds























































































Brings speed and movement to your builds





































































Brings speed and movement to your builds







**DESIGNED FOR ENDLESS PLAY** 



## Parts for this build:





















































## The Spinner

Brings speed and movement to your builds



#### The Eyes





**DESIGNED FOR ENDLESS PLAY** 



# Parts for this build:





























































































## The Spinner

Brings speed and movement to your builds



#### The Eyes





**DESIGNED FOR ENDLESS PLAY** 



## Parts for this build:





















































































## The Spinner

Brings speed and movement to your builds



#### The Eyes