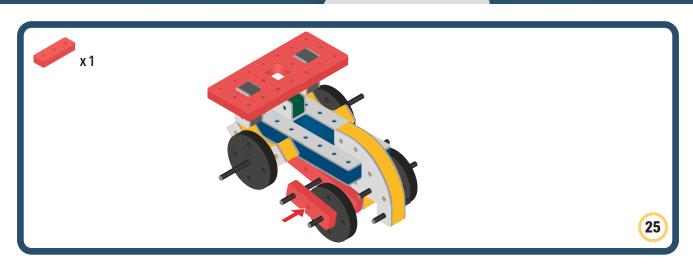

Brings speed and movement to your builds













































Brings speed and movement to your builds



### The Eyes

Bring life and emotions to your builds

Turn the eyes in different directions to show different emotions





















































Brings speed and movement to your builds





















































Brings speed and movement to your builds























































































Brings speed and movement to your builds





































































Brings speed and movement to your builds







**DESIGNED FOR ENDLESS PLAY** 



## Parts for this build:





















































## The Spinner

Brings speed and movement to your builds



#### The Eyes





**DESIGNED FOR ENDLESS PLAY** 



# Parts for this build:





























































































## The Spinner

Brings speed and movement to your builds



#### The Eyes





**DESIGNED FOR ENDLESS PLAY** 



## Parts for this build:





















































































## The Spinner

Brings speed and movement to your builds



#### The Eyes