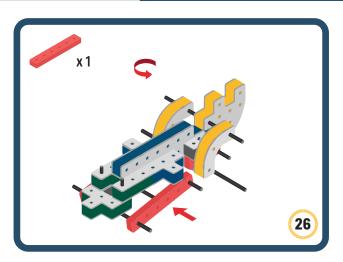

vement to your builds























































































Brings speed and movement to your builds





































































Brings speed and movement to your builds







**DESIGNED FOR ENDLESS PLAY** 



## Parts for this build:





















































## The Spinner

Brings speed and movement to your builds



#### The Eyes





**DESIGNED FOR ENDLESS PLAY** 



# Parts for this build:





























































































## The Spinner

Brings speed and movement to your builds



#### The Eyes





**DESIGNED FOR ENDLESS PLAY** 



## Parts for this build:





















































































## The Spinner

Brings speed and movement to your builds



#### The Eyes