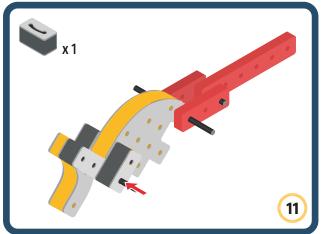

Brings speed and movement to your builds













































Brings speed and movement to your builds



### The Eyes

Bring life and emotions to your builds

Turn the eyes in different directions to show different emotions





















































Brings speed and movement to your builds





















































Brings speed and movement to your builds























































































Brings speed and movement to your builds





































































Brings speed and movement to your builds







**DESIGNED FOR ENDLESS PLAY** 



## Parts for