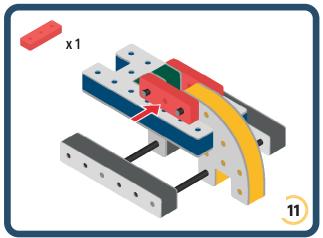

Brings speed and movement to your builds













































Brings speed and movement to your builds



### The Eyes

Bring life and emotions to your builds

Turn the eyes in different directions to show different emotions





















































Brings speed and movement to your builds





















































Brings speed and movement to your builds























































































Brings speed and movement to your builds





































































Brings speed and movement to your builds







**DESIGNED FOR ENDLESS PLAY** 



## Parts for this build:





















































## The Spinner

Brings speed and movement to your builds



#### The Eyes





**DESIGNED FOR ENDLESS PLAY** 



# Parts for this build:





























































































## The Spinner

Brings speed and movement to your builds



#### The Eyes





**DESIGNED FOR ENDLESS PLAY** 



## Parts for this build: