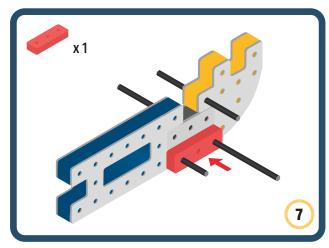

Brings speed and movement to your builds













































Brings speed and movement to your builds



### The Eyes

Bring life and emotions to your builds

Turn the eyes in different directions to show different emotions





















































Brings speed and movement to your builds





















































Brings speed and movement to your builds























































































Brings speed and movement to your builds





































































Brings speed and movement to your builds







**DESIGNED FOR ENDLESS PLAY** 



## Parts for this build:





















































## The Spinner

Brings speed and movement to your builds



#### The Eyes





**DESIGNED FOR ENDLESS PLAY** 



# Parts for this build:





























































































## The Spinner

Brings speed and movement to your builds



#### The Eyes





**DESIGNED FOR ENDLESS PLAY** 



## Parts for this build:





















































































## The Spinne