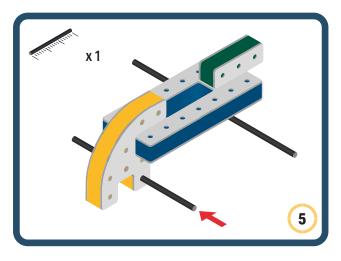

Brings speed and movement to your builds













































Brings speed and movement to your builds



### The Eyes

Bring life and emotions to your builds

Turn the eyes in different directions to show different emotions





















































Brings speed and movement to your builds





















































Brings speed and movement to your builds























































































Brings speed and movement to your builds





































































Brings speed and movement to your builds







**DESIGNED FOR ENDLESS PLAY** 



## Parts for this build:





















































## The Spinner

Brings speed and movement to your builds



#### The Eyes





**DESIGNED FOR ENDLESS PLAY** 



# Parts for this build:





























































































## The Spinner

Brings speed and movement to your builds



#### The Eyes





**DESIGNED FOR ENDLESS PLAY** 



## Parts for this build:





















































































## The Spinner

Brings speed and movement to your builds



#### The Eyes