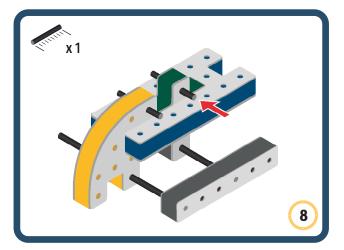

Brings speed and movement to your builds













































Brings speed and movement to your builds



### The Eyes

Bring life and emotions to your builds

Turn the eyes in different directions to show different emotions





















































Brings speed and movement to your builds





















































Brings speed and movement to your builds























































































Brings speed and movement to your builds





































































Brings speed and movement to your builds







**DESIGNED FOR ENDLESS PLAY** 



## Parts for this build:





















































## The Spinner

Brings speed and movement to your builds



#### The Eyes





**DESIGNED FOR ENDLESS PLAY** 



# Parts for this build:





























































































## The Spinner

Brings speed and movement to your builds



#### The Eyes





**DESIGNED FOR ENDLESS PLAY** 



## Parts for this build: