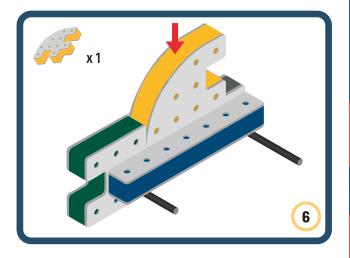

Brings speed and movement to your builds













































Brings speed and movement to your builds



### The Eyes

Bring life and emotions to your builds

Turn the eyes in different directions to show different emotions





















































Brings speed and movement to your builds





















































Brings speed and movement to your builds























































































Brings speed and movement to your builds





































































Brings speed and movement to your builds







**DESIGNED FOR ENDLESS PLAY** 



## Parts for this build:





















































## The Spinner

Brings speed and movement to your builds



#### The Eyes





**DESIGNED FOR ENDLESS PLAY** 



# Parts for this build:





























































































## The Spinner

Brings speed and movement