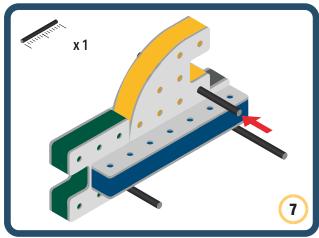

Brings speed and movement to your builds













































Brings speed and movement to your builds



### The Eyes

Bring life and emotions to your builds

Turn the eyes in different directions to show different emotions





















































Brings speed and movement to your builds





















































Brings speed and movement to your builds























































































Brings speed and movement to your builds





































































Brings speed and movement to your builds







**DESIGNED FOR ENDLESS PLAY** 



## Parts for this build:





















































## The Spinner

Brings speed and movement to your builds



#### The Eyes





**DESIGNED FOR ENDLESS PLAY** 



# Parts for this build:





























































































## The Spinner

Brings speed and movement to